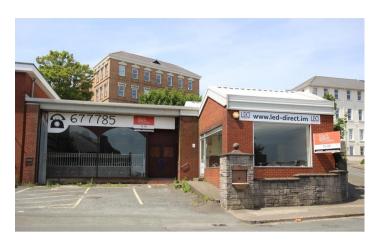

# DESCRIPTION

An opportunity to lease extensive retail showroom and storage premises. Removal House is centrally located close to Douglas town centre and the finance sector. The premises have recently been used as a showroom.

## **LOCATION**

The premises are located on Finch Road opposite Well Road Hill which leads down beside Chester Street Car Park to Iceland and the Strand Centre. From the Harris Promenade/Sefton Hotel travel up Church Road and around to the rear of the Chester Street Car Park where the premises will be seen on the right hand side just before the junction with Christian Road.

### **OUTSIDE**

Limited parking at front. NB Chester Street car park is located opposite.