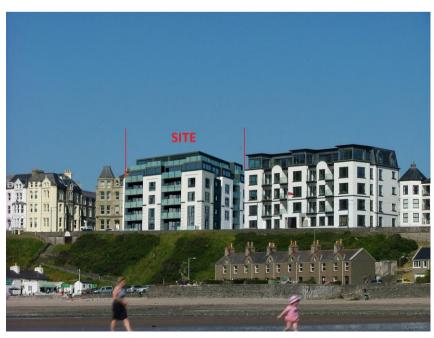

#### DESCRIPTION

Black Grace Cowley are pleased to offer the former Grosvenor Hotel which is situated on Port Erin Upper Promenade with panoramic views over Port Erin Bay, Bradda Head and Mull Hill. This represents an excellent opportunity to acquire a development site with existing planning consent in a prime location. Planning Approval has been granted to demolish the existing hotel and build an apartment block containing fifteen units for either residential or tourist use with associated parking.

## LOCATION

Travelling from the centre of Port Erin on Station Road continue up the Upper Promenade where Grosvenor Hotel can be found on the right hand side on the corner of Bay View Road identified by our For Sale board.

# **Indicative Images:**