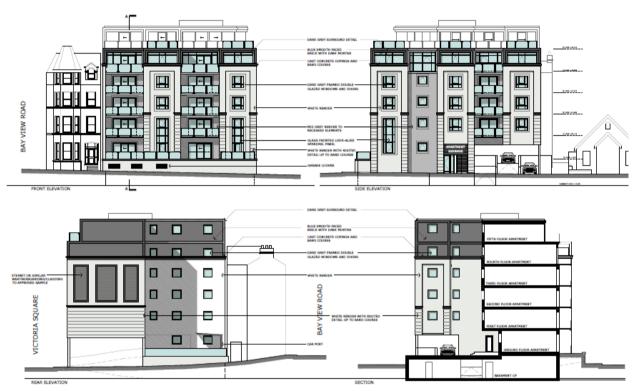

#### DESCRIPTION

Black Grace Cowley are pleased to offer the former Grosvenor Hotel which is situated on Port Erin Upper Promenade with panoramic views over Port Erin Bay, Bradda Head and Mull Hill. This represents an excellent opportunity to acquire a development site with existing planning consent in a prime location. Planning Approval has been granted to demolish the existing hotel and build an apartment block containing fifteen units for either residential or tourist use with associated parking.

# **Indicative Images:**