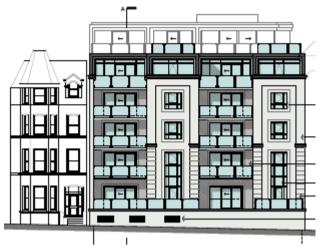

#### DESCRIPTION

Black Grace Cowley are pleased to offer the former Grosvenor Hotel which is situated on Port Erin Upper Promenade with panoramic views over Port Erin Bay, Bradda Head and Mull Hill. This represents an excellent opportunity to acquire a development site with existing planning consent in a prime location. Planning Approval has been granted to demolish the existing hotel and build an apartment block containing fifteen units for either residential or tourist use with associated parking.

# **Indicative Images:**