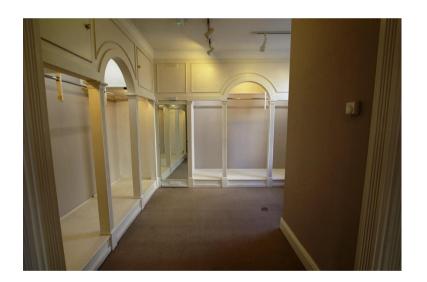

### DESCRIPTION

An opportunity to take a new lease on this ground floor unit in an established retail and residential area of Douglas. The unit has been redecorated and provides open plan space, with built-in, raised peripheral display/feature areas, a changing room/store cupboard and WC. The unit also benefits from spot lights and a large bay window overlooking Windsor Road with a raised display area. The building occupies a prominent corner position on this busy road and there is 1 onsite car space to the rear. There is additional parking at front if required.

## ACCOMMODATION

Ground floor unit extending to approximately 413 sq ft Entrance porch with WC off, part glazed double doors into; Open plan retail space, changing room/store cupboard