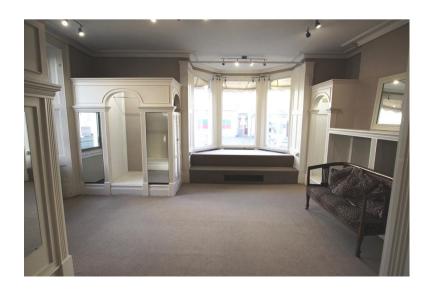

### DESCRIPTION

An opportunity to take a new lease on this ground floor unit in an established retail and residential area of Douglas. The unit has been redecorated and provides open plan space, with built-in, raised peripheral display/feature areas, a changing room/store cupboard and WC. The unit also benefits from spot lights and a large bay window overlooking Windsor Road with a raised display area. The building occupies a prominent corner position on this busy road and there is 1 onsite car space to the rear. There is additional parking at front if required.