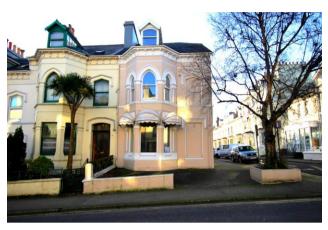

### DESCRIPTION

An opportunity to take a new lease on this ground floor unit in an established retail and residential area of Douglas. The unit has been redecorated and provides open plan space, with built-in, raised peripheral display/feature areas, a changing room/store cupboard and WC. The unit also benefits from spot lights and a large bay window overlooking Windsor Road with a raised display area. The building occupies a prominent corner position on this busy road and there is 1 onsite car space to the rear. There is additional parking at front if required.

### **LOCATION**

Travelling up Prospect Hill, turn right onto Windsor Road at the Prospect Terrace traffic lights. The property can be seen clearly on the right hand side.