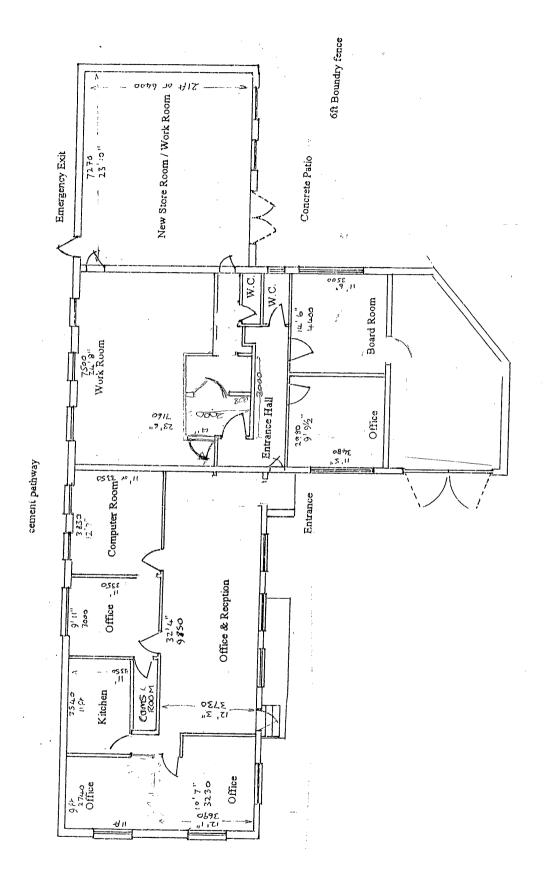

### ACCOMMODATION

Office 1 - 84 square foot approx.

Office 2 - 162 square foot approx.

Office 3 - 211 square foot approx.

Office 4 - 433 square foot approx.

Office 5 - 499 square foot approx.

# **VIEWING**

Further details and viewing arrangements strictly by appointment through the Agents, **Black Grace Cowley**.

Floor Plan Over/....