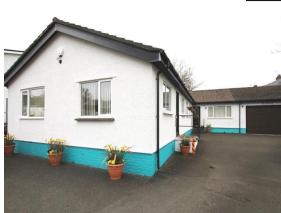

#### DESCRIPTION

Attractive single storey commercial premises in the village of Onchan, a few minutes drive from the centre of Douglas. There are currently five rooms up to let on a month-to-month basis to any use which involves clinical work or therapy only. The rooms vary in size with the smallest being approximately 84 square foot and the largest is approximately 498 square foot, for full schedule of accommodation please see below.

## **OUTSIDE**

Front: Private driveway off Second Avenue leading to car parking area and garage.

Rear: Concreted patio area.