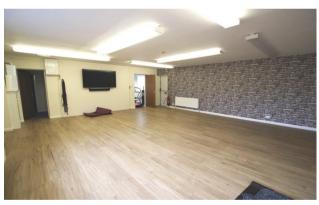

#### DESCRIPTION

Attractive single storey commercial premises in the village of Onchan, a few minutes drive from the centre of Douglas. There are currently five rooms up to let on a month-to-month basis to any use which involves clinical work or therapy only. The rooms vary in size with the smallest being approximately 84 square foot and the largest is approximately 498 square foot, for full schedule of accommodation please see below.

### ACCOMMODATION

Office 1 - 84 square foot approx.

Office 2 - 162 square foot approx.

Office 3 - 211 square foot approx.

Office 4 - 433 square foot approx.

Office 5 - 499 square foot approx.