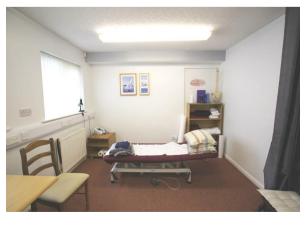

#### DESCRIPTION

Attractive single storey commercial premises in the village of Onchan, a few minutes drive from the centre of Douglas. There are currently five rooms up to let on a month-to-month basis to any use which involves clinical work or therapy only. The rooms vary in size with the smallest being approximately 84 square foot and the largest is approximately 498 square foot, for full schedule of accommodation please see below.

### ACCOMMODATION

Office 1 - 84 square foot approx.

Office 2 - 162 square foot approx.

Office 3 - 211 square foot approx.

Office 4 - 433 square foot approx.

Office 5 - 499 square foot approx.