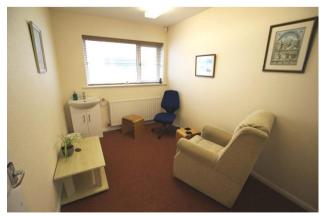

#### DESCRIPTION

Attractive single storey commercial premises in the village of Onchan, a few minutes drive from the centre of Douglas. There are currently five rooms up to let on a month-to-month basis to any use which involves clinical work or therapy only. The rooms vary in size with the smallest being approximately 84 square foot and the largest is approximately 498 square foot, for full schedule of accommodation please see below.

### ACCOMMODATION

Office 1 - 84 square foot approx.

Office 2 - 162 square foot approx.

Office 3 - 211 square foot approx.

Office 4 - 433 square foot approx.

Office 5 - 499 square foot approx.