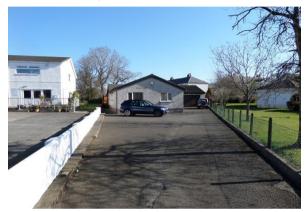

## **OUTSIDE**

Front: Private driveway off Second Avenue leading to car parking area and garage.

Rear: Concreted patio area.