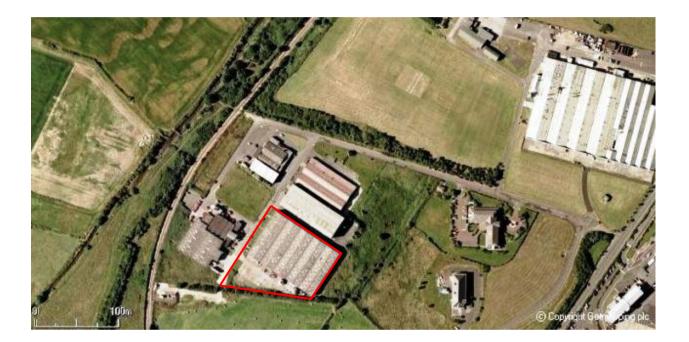

## **DESCRIPTION**

Extensive warehouse with office accommodation and own sub-station on Ronaldsway Industrial Estate. The warehouse is in 5 bays of approx 12,000sq.ft each and the office accommodation is over 2 floors. Castle Industries is opposite Ronaldsway Airport, 5 minutes from Balthane Industrial Estate and only 15 minutes from Douglas.

### **LOCATION**

Travelling from Douglas go straight ahead at the airport roundabout and take the right hand turning at the next roundabout into Ronaldsway Industrial Estate. Go past the Sefton Express Hotel, and follow the estate road around to the left, go past Strix and take the next turning on your left. Castle Industries can be found at the end of this road on your left hand side.