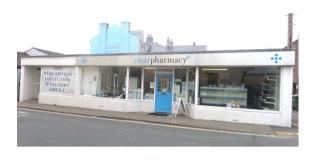

# **DESCRIPTION**

Rare opportunity to purchase a double-fronted retail unit in Port Erin with the benefit of a warehouse to the rear. The unit is in a prominent position on one of the main retail streets in the village, and comprises of retail space, store room, kitchen with staff area, WC and connecting warehouse (with electric roller shutter door and separate pedestrian door). The retail area benefits from strip lighting and is wired for power and data. The unit lends it's self to a number of alternative uses (subject to Planning Approval), and can also be easily split.

### **LOCATION**

Travelling along Station Road into the town centre, continue past Darnills petrol station and Franklins car show room. At The Station Hotel, the property can be found on your right on the one way street connecting Church Road with Station Road.