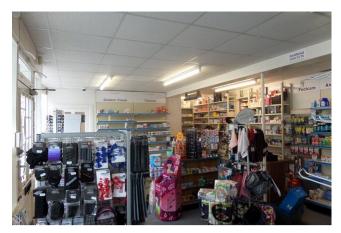

# **DESCRIPTION**

Rare opportunity to purchase a double-fronted retail unit in Port Erin with the benefit of a warehouse to the rear. The unit is in a prominent position on one of the main retail streets in the village, and comprises of retail space, store room, kitchen with staff area, WC and connecting warehouse (with electric roller shutter door and separate pedestrian door). The retail area benefits from strip lighting and is wired for power and data. The unit lends it's self to a number of alternative uses (subject to Planning Approval), and can also be easily split.

## ACCOMMODATION

**Retail unit, former dispensary, kitchen, staff area, store, utility, WC** – approx. 1,037 sq ft **Warehouse, WC** – approx. 757 sq ft