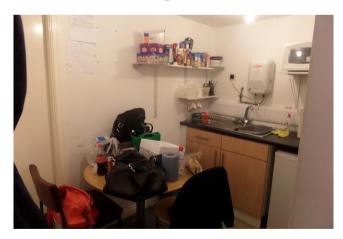

# **DESCRIPTION**

Rare opportunity to purchase a double-fronted retail unit in Port Erin with the benefit of a warehouse to the rear. The unit is in a prominent position on one of the main retail streets in the village, and comprises of retail space, store room, kitchen with staff area, WC and connecting warehouse (with electric roller shutter door and separate pedestrian door). The retail area benefits from strip lighting and is wired for power and data. The unit lends it's self to a number of alternative uses (subject to Planning Approval), and can also be easily split.

## ACCOMMODATION

**Retail unit, former dispensary, kitchen, staff area, store, utility, WC** – approx. 1,037 sq ft **Warehouse, WC** – approx. 757 sq ft