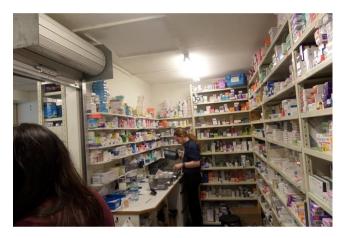

# **DESCRIPTION**

Rare opportunity to purchase a double-fronted retail unit in Port Erin with the benefit of a warehouse to the rear. The unit is in a prominent position on one of the main retail streets in the village, and comprises of retail space, store room, kitchen with staff area, WC and connecting warehouse (with electric roller shutter door and separate pedestrian door). The retail area benefits from strip lighting and is wired for power and data. The unit lends it's self to a number of alternative uses (subject to Planning Approval), and can also be easily split.

## ACCOMMODATION

**Retail unit, former dispensary, kitchen, staff area, store, utility, WC** – approx. 1,037 sq ft **Warehouse, WC** – approx. 757 sq ft