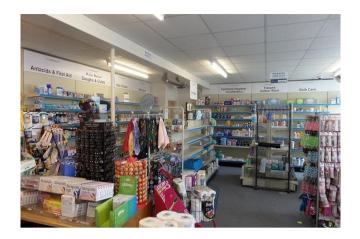

# **DESCRIPTION**

Rare opportunity to purchase a double-fronted retail unit in Port Erin with the benefit of a warehouse to the rear. The unit is in a prominent position on one of the main retail streets in the village, and comprises of retail space, store room, kitchen with staff area, WC and connecting warehouse (with electric roller shutter door and separate pedestrian door). The retail area benefits from strip lighting and is wired for power and data. The unit lends it's self to a number of alternative uses (subject to Planning Approval), and can also be easily split.

## ACCOMMODATION

**Retail unit, former dispensary, kitchen, staff area, store, utility, WC** – approx. 1,037 sq ft **Warehouse, WC** – approx. 757 sq ft