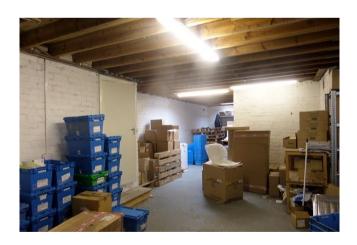

# **DESCRIPTION**

Rare opportunity to purchase a double-fronted retail unit in Port Erin with the benefit of a warehouse to the rear. The unit is in a prominent position on one of the main retail streets in the village, and comprises of retail space, store room, kitchen with staff area, WC and connecting warehouse (with electric roller shutter door and separate pedestrian door). The retail area benefits from strip lighting and is wired for power and data. The unit lends it's self to a number of alternative uses (subject to Planning Approval), and can also be easily split.

## ACCOMMODATION

**Retail unit, former dispensary, kitchen, staff area, store, utility, WC** – approx. 1,037 sq ft **Warehouse, WC** – approx. 757 sq ft