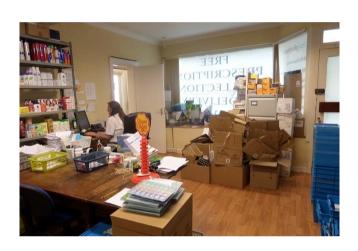

# **DESCRIPTION**

Rare opportunity to purchase a double-fronted retail unit in Port Erin with the benefit of a warehouse to the rear. The unit is in a prominent position on one of the main retail streets in the village, and comprises of retail space, store room, kitchen with staff area, WC and connecting warehouse (with electric roller shutter door and separate pedestrian door). The retail area benefits from strip lighting and is wired for power and data. The unit lends it's self to a number of alternative uses (subject to Planning Approval), and can also be easily split.

## ACCOMMODATION

**Retail unit, former dispensary, kitchen, staff area, store, utility, WC** – approx. 1,037 sq ft **Warehouse, WC** – approx. 757 sq ft