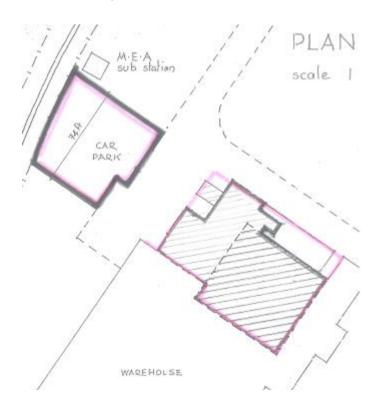

### **OUTSIDE**

Car parking to the north and west sides of the property, with separate **tarmac car park** for approx 15 vehicles

**MEA sub-station and Boiler Room** 