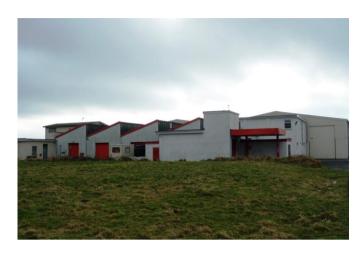

#### TO LET

Industrial/Warehouse Premises with Associated Offices (Former Southern Sorting Office) Barrule House Ronaldsway Estate Ballasalla

Approx 7,621 sq ft in total

Rental from only £5.00 per sq ft Offers may be considered for separating the property into smaller units

### **DESCRIPTION**

Well positioned industrial premises. Operating until recently as the Southern Sorting Office for IOM Post.

The premises comprises a ground floor area of approx 6,738 sq ft, together with first floor office/staffroom of approx 883 sq ft. In addition to the normal parking facilities around the unit, there are 15 additional spaces in a separate car park. The ground floor space is mainly open plan with multiple electric roller shutter doors and separate loading bay.