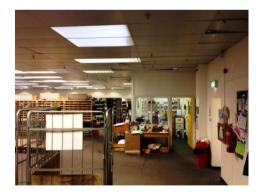

# **ACCOMMODATION**

Ground Floor – approx 6,738 sq ft

Including reception lobby, through to;

Main open plan area, incorporating 2 part glazed offices; electric roller shutter doors, separate loading bay with roller shutter door, suspended ceiling and painted concrete floor.