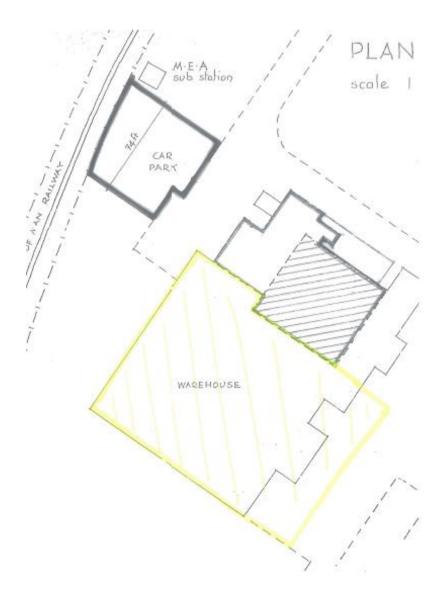

## LOCATION

Travelling from Ballasalla past Ronaldsway Airport, take the next roundabout, turning right past the Airport Hotel and Strix, continuing to the South West corner of the estate, where the warehouse can be found at the end of the estate road.

#### OUTSIDE

Concrete front forecourt and parking area.