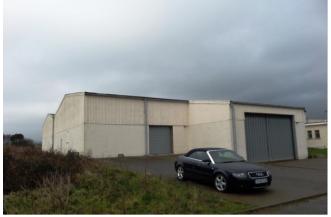

### DESCRIPTION

Ideally located opposite Ronaldsway Airport, this substantial warehouse (formerly occupied by Shoprite Limited) extends to approx 18,000 sq ft of ground floor space, including a large loading bay, separate roller shutter access door, and excellent height to eaves.

## ACCOMMODATION

Large sliding concertina doors to the main loading bay.

An open plan warehouse extending to approx 18,000 sq ft with separate new roller shutter to the side offering vehicular and pedestrian access to the warehouse. Separate access door, and fire exit doors.