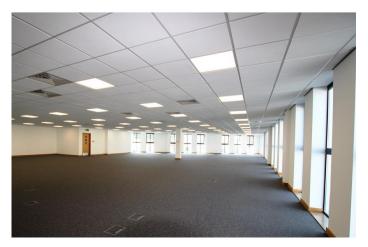

#### **DESCRIPTION**

Two modern office suites available in this prominent, purpose built building on St George's Street. The suites benefit from raised access floors, comfort cooling/heating, a lift and basement parking. The accommodation is newly redecorated to include repainted and new carpet tiles.

#### **ACCOMMODATION**

Ground Floor - approx. 8,841 sq. ft First Floor - approx. 8,858 sq. ft