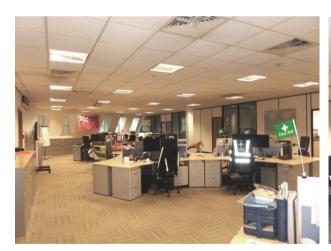

### DESCRIPTION

Modern office suites available in this prominent, purpose built building on St George's Street. The suites benefit from raised access floor and comfort cooling/heating, a lift and basement parking. The accommodation, decorated to a high standard, comprises of a mix of private offices, meeting rooms and open plan space and fitted kitchen.