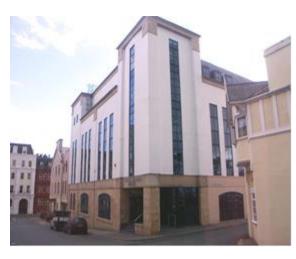

### **Prime Modern Office Suites**

Samuel Harris House St George's Street Douglas

Rent: On Application (Available on a floor by floor basis or combined)

Ground Floor - 8,841 sqft First Floor - 8,858 sqft Third Floor - 3,658 sqft

### DESCRIPTION

Modern office suites available in this prominent, purpose built building on St George's Street. The suites benefit from raised access floor and comfort cooling/heating, a lift and basement parking. The accommodation, decorated to a high standard, comprises of a mix of private offices, meeting rooms and open plan space and fitted kitchen.

### **LOCATION**

Travelling along Athol Street, St George's Street is the last turning on the right hand side, just after Britannia Building Society and opposite Zurich Financial Services. Samuel Harris House can be found on the left hand side of the street.