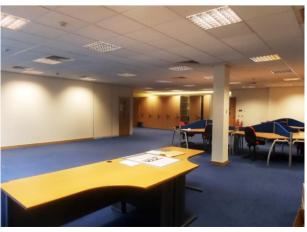

### DESCRIPTION

Modern office suites available in this prominent, purpose built building on St George's Street. The suites benefit from raised access floor and comfort cooling/heating, a lift and basement parking. The accommodation, decorated to a high standard, comprises of a mix of private offices, meeting rooms and open plan space and fitted kitchen.

#### ACCOMMODATION

Ground Floor - approx. 8,841 sq. ft First Floor - approx. 8,858 sq. ft Third Floor - approx. 3,658 sq. ft