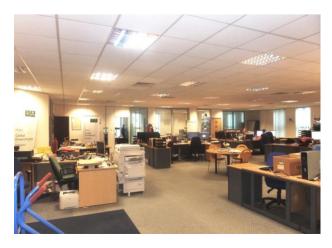

### DESCRIPTION

Modern office suites available in this prominent, purpose built building on St George's Street. The suites benefit from raised access floor and comfort cooling/heating, a lift and basement parking. The accommodation, decorated to a high standard, comprises of a mix of private offices, meeting rooms and open plan space and fitted kitchen.

#### ACCOMMODATION

Ground Floor - approx. 8,841 sq. ft First Floor - approx. 8,858 sq. ft Third Floor - approx. 3,658 sq. ft