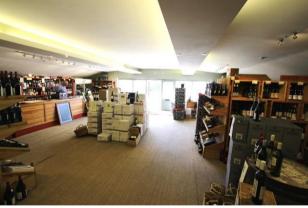

## **DESCRIPTION**

A great opportunity to either lease or purchase this stand alone, single storey, commercial unit in Upper Douglas. The unit comprises of an open plan retail/showroom area (formerly occupied by The Wine Cellar), an office and rear warehouse (with roller shutter door). It also has the huge added benefit of a large forecourt/parking area for circa 10 vehicles. The property in a largely residential area, adjacent to the busy Wessex Garage and just a short walk from Prospect Terrace.

### ACCOMMODATION

**Retail Area** – approx 1,496 sq ft

Depth of shop approx. 47'7" (max) / internal width approx 33' (max)

**Rear store** – approx. 992 sq ft – depth of store approx. 43'8" (max) / width approx. 25'8" (max)