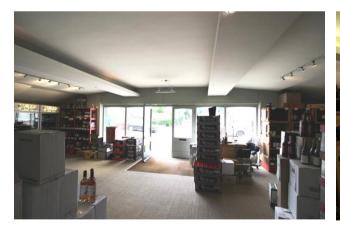

## **DESCRIPTION**

A great opportunity to either lease or purchase this stand alone, single storey, commercial unit in Upper Douglas. The unit comprises of an open plan retail/showroom area (formerly occupied by The Wine Cellar), an office and rear warehouse (with roller shutter door). It also has the huge added benefit of a large forecourt/parking area for circa 10 vehicles. The property in a largely residential area, adjacent to the busy Wessex Garage and just a short walk from Prospect Terrace.

### ACCOMMODATION

**Retail Area** – approx 1,496 sq ft

Depth of shop approx. 47'7" (max) / internal width approx 33' (max)

**Rear store** – approx. 992 sq ft – depth of store approx. 43'8" (max) / width approx. 25'8" (max)