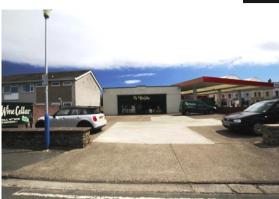

## **DESCRIPTION**

A great opportunity to either lease or purchase this stand alone, single storey, commercial unit in Upper Douglas. The unit comprises of an open plan retail/showroom area (formerly occupied by The Wine Cellar), an office and rear warehouse (with roller shutter door). It also has the huge added benefit of a large forecourt/parking area for circa 10 vehicles. The property in a largely residential area, adjacent to the busy Wessex Garage and just a short walk from Prospect Terrace.

### **LOCATION**

Travelling along Prospect Terrace towards St Ninians take a left hand turn onto Alexander Drive and follow the road around to the right, immediately after passing the Wessex Garage take a right hand turn onto Tennis Road where Unit 3 is immediately on the right hand side.

## **CAR PARKING**

Large forecourt for up to 10 cars.