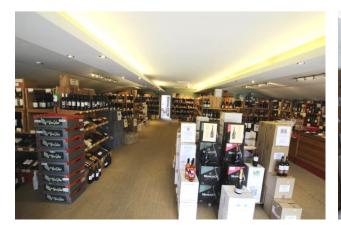

## **DESCRIPTION**

A great opportunity to either lease or purchase this stand alone, single storey, commercial unit in Upper Douglas. The unit comprises of an open plan retail/showroom area (formerly occupied by The Wine Cellar), an office and rear warehouse (with roller shutter door). It also has the huge added benefit of a large forecourt/parking area for circa 10 vehicles. The property in a largely residential area, adjacent to the busy Wessex Garage and just a short walk from Prospect Terrace.

### ACCOMMODATION

**Retail Area** – approx 1,496 sq ft

Depth of shop approx. 47'7" (max) / internal width approx 33' (max)

**Rear store** – approx. 992 sq ft – depth of store approx. 43'8" (max) / width approx. 25'8" (max)