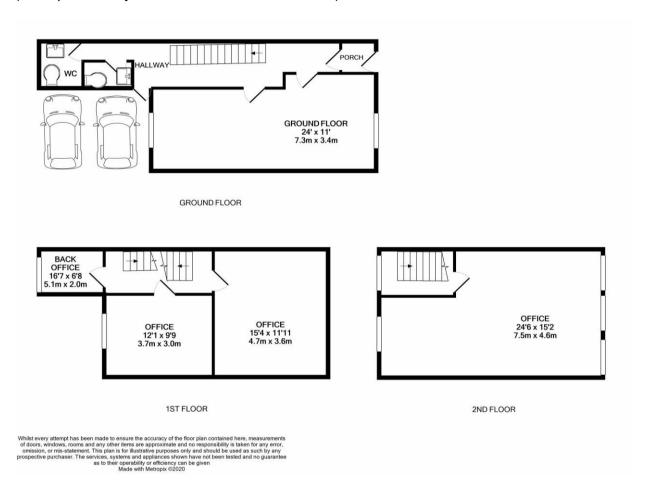

#### **ACCOMMODATION**

Ground Floor - approx 315 sq ft comprising open plan office, ladies and gents toilets, kitchenette
First Floor rear – approx 82 sq ft comprising individual office
First Floor front – approx 309 sq ft comprising two separate offices
Second Floor – approx 210 sq ft comprising attic office/storage