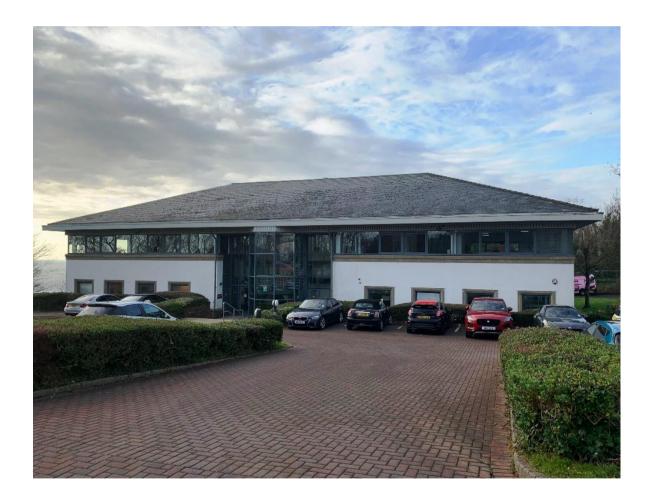

#### **LOCATION**

Travelling along Victoria Road from Broadway, Summerhill Business Park can be found on the right hand side, just prior to the main Shoprite store. Millennium House can be found to the lower end of the estate, enjoying attractive views over Douglas Bay. Other tenants on the estate include Royal Bank of Scotland International; First Names Group; Kreston; and ILS Fiduciaries.

## **ACCOMMODATION**

- Large car park around the building giving access to main entrance.
- Attractive entrance lobby with communal ladies and gents toilets.
- East Suite Kreston Isle of Man Limited.
- West Suite Aprrox 2715 sq ft of modern open plan office accommodation. Fitted kitchen area.

#### **OUTSIDE**

Up to 18 on site car parking spaces are available with the suite (£650 per annum per space exclusive).