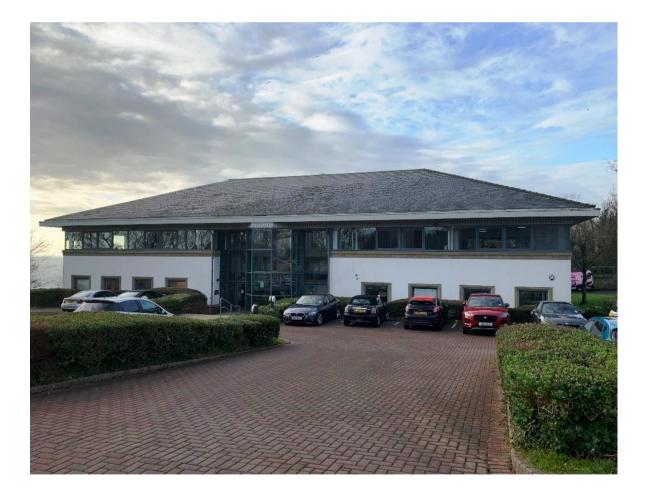

### DESCRIPTION

Millennium House is a fully refurbished modern office suite in an ideally located office building only 5 minutes drive from the Town Centre. Benefitting from a raised access floor, bright airy accommodation and up to 18 car parking spaces, the suite has been redecorated, re-carpeted, and the toilets refurbished, to provide attractive space ready for immediate occupation.

### ACCOMMODATION

- Large car park around the building giving access to main entrance.
- Attractive entrance lobby with communal ladies and gents toilets.
- East Suite Kreston Isle of Man Limited.
- West Suite Aprrox 2715 sq ft of modern open plan office accommodation. Fitted kitchen area.