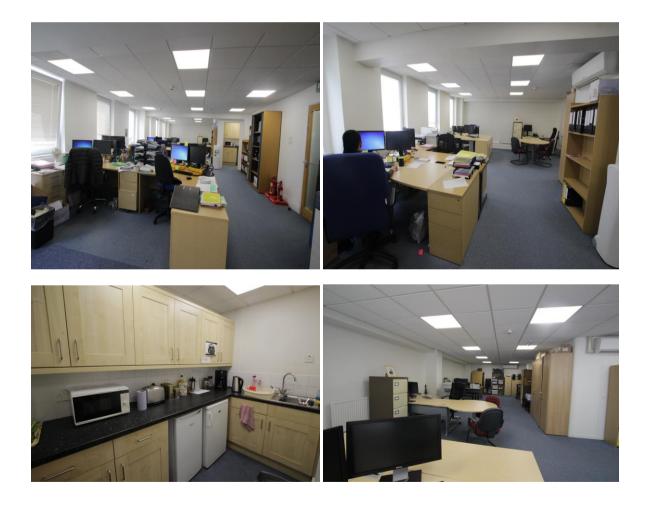

## DESCRIPTION

An opportunity to take a lease on this redecorated open plan suite in Royal Trust House, located in the heart of the business and financial district of Douglas. The suite is open plan with filing area, comms room and modern fitted kitchen. The suite also has wall mounted air conditioning units.

## **First Floor**

Open plan office suite extending to approximately 1,359 sq ft.