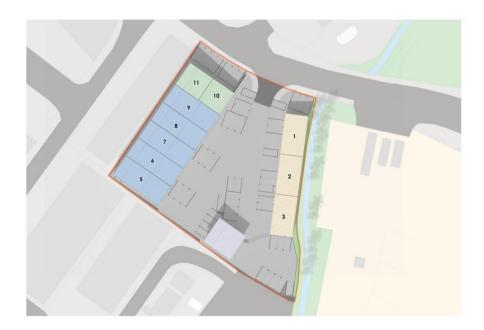

#### **ACCOMMODATION**

Units 1-4 **SOLD** 

Units 5 – 9 1,360 sq ft Units 10 - 11 800 sq ft