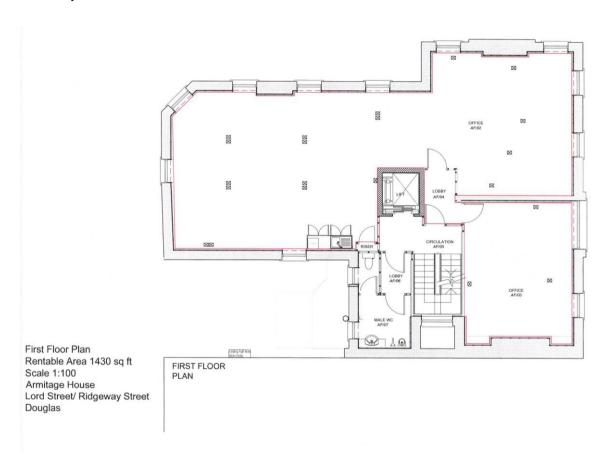

#### **DESCRIPTION**

Armitage House occupies one of the most prominent corner positions in Douglas with access via either Ridgeway Street or Lord Street. The property has been completely renovated in recent years including the installation of a lift, new suspended ceilings with integral lighting and the building is fully wired for power and data. The 1<sup>st</sup> floor comprises of one large open plan suite with a kitchenette and a separate boardroom. WCs are in the common areas. Additional storage and archive space is available within the basement.

## **ACCOMMODATION**

Entrance from Ridgeway Street
Lift or staircase to 1<sup>st</sup> floor
First floor suite comprising:
Large open plan office with kitchenette / Boardroom