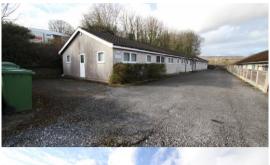

# DESCRIPTION

Attractive detached single storey commercial premises in the village of Onchan, a few minutes' drive from the centre of Douglas. The property is of good construction and in good condition, and extends in total to approx 3,120 sq ft - comprising a mix of open plan space, offices, large store room, ladies, gents and disabled toilets and a kitchen. It benefits from strip lighting, Cat 5e cabling, GFCH, fire precautions system, intruder alarm and is mainly double glazed. Externally there is car parking for approximately 9 vehicles and space for a further 4 vehicles at the southern end of the building. The property has been recently used as offices but would also be suitable for engineering, storage or division into separate units.

# **OUTSIDE**

Private driveway off Second Avenue leading to car parking area.