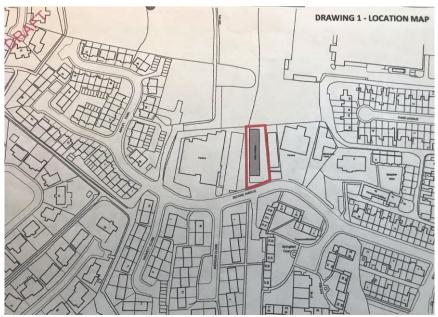

#### **LOCATION**

Travelling along Main Road in Onchan from Douglas, pass the Manx Arms and go straight ahead at the traffic lights. Take the third turning on your left onto School Road and then the second left onto Second Avenue. The property can be found on your right hand side.

# Plans subject to contract / Not to scale