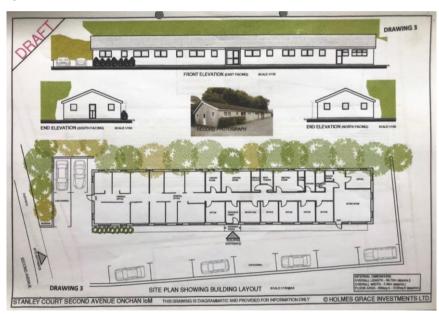

### **ACCOMMODATION**

Entrance lobby is located in the centre of the property leading to a central corridor serving rooms on either side:

From Southern end (Second Avenue) there is an open plan area, plus a total of 14 separate

Ladies, gents and disabled WC, kitchen, provision for comms room, a boiler room and large store room (at the northern end of the property).

Over/...
These particulars, although believed to be correct, do not form part of an offer or a contract and they are not intended to form any representation of fact. Black Grace Cowley Ltd cannot accept any liability for any errors in the particulars stated, and a prospective purchaser should rely upon his own enquiries and inspection.

# Plans subject to contract / Not to scale