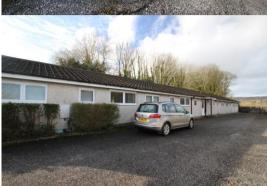

# DESCRIPTION

Attractive detached single storey commercial premises in the village of Onchan, a few minutes' drive from the centre of Douglas. The property is of good construction and in good condition, and extends in total to approx 3,120 sq ft - comprising a mix of open plan space, offices, large store room, ladies, gents and disabled toilets and a kitchen. It benefits from strip lighting, Cat 5e cabling, GFCH, fire precautions system, intruder alarm and is mainly double glazed. Externally there is car parking for approximately 9 vehicles and space for a further 4 vehicles at the southern end of the building. The property has been recently used as offices but would also be suitable for engineering, storage or division into separate units.

# **OUTSIDE**

Private driveway off Second Avenue leading to car parking area.