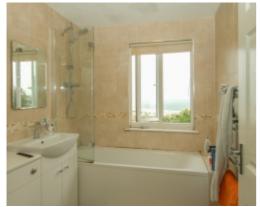

### SHOWER ROOM (APPROX 6'7 X 5'7)

Fully tiled to compliment a modern white suite comprising a corner shower cubicle with plumbed in shower, wash hand basin and toilet. Towel rail/radiator.

## BATHROOM (APPROX 7'5 X 6'2)

Fully tiled to compliment a white suite comprising bath with plumbed in shower over, vanity wash hand basin and toilet. Towel rail/radiator. Sea view.