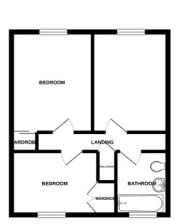

## SECOND FLOOR

#### LANDING

### BEDROOM (APPROX 11'5 X 9'5)

Built-in wardrobe.

## BEDROOM (APPROX 10'3 X 8'7)

Built-in wardrobe. Sea view.

## BEDROOM (APPROX 10'3 X 8'7)

Built-in wardrobe.

## BATHROOM (APPROX 7'5 X 6'2)

Fully tiled to compliment a white suite comprising bath with plumbed in shower over, vanity wash hand basin and toilet. Towel rail/radiator. Sea view.

# **FLOORPLAN**

GROUND FLOOR

LOUNGE/DINER HALLWAY

KITCHEN

1ST FLOOR

2ND FLOOR

Whilst every attempt has been made to ensure the accuracy of the floorplan contained here, measurements of doors, windows, rooms and any other items are approximate and no responsibility is taken for any error, omission or mis-statement. This plan is for illustrative purposes only and should be used as such by any prospective purchaser. The services, systems and appliances shown have not been tested and no guarante as to their forepressibly or efficiency can be optimized.