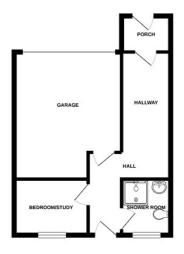

#### **GROUND FLOOR**

## **PORCH**

uPVC double glazed entrance door.

### HALL

Brick effect feature walls. Stairs to first floor.

#### **REAR HALL**

Door to garden and Garage. Plumbing for automatic washing machine.

### BEDROOM (APPROX 8'10 X 6'7)

### SHOWER ROOM (APPROX 6'7 X 5'7)

Fully tiled to compliment a modern white suite comprising a corner shower cubicle with plumbed in shower, wash hand basin and toilet. Towel rail/radiator.

## GARAGE (APPROX 15'1 X 12'8)

Up and over door with power and light installed.

# **FLOORPLAN**

GROUND FLOOR

LOUNGE/DINER HALLWAY

KITCHEN

1ST FLOOR

2ND FLOOR

Whilst every attempt has been made to ensure the accuracy of the floorplan contained here, measurements of doors, windows, rooms and any other items are approximate and no responsibility is taken for any error, omission or mis-statement. This plan is for illustrative purposes only and should be used as such by any prospective purchaser. The services, systems and appliances shown have not been tested and no guarante as to their forepressibly or efficiency can be optimized.