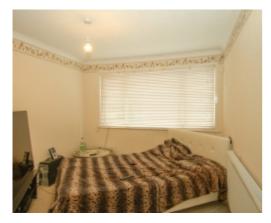

### BEDROOM (APPROX 11'5 X 9'5)

Built-in wardrobe.

## BEDROOM (APPROX 10'3 X 8'7)

Built-in wardrobe. Sea view.

## BEDROOM (APPROX 10'3 X 8'7)

Built-in wardrobe.