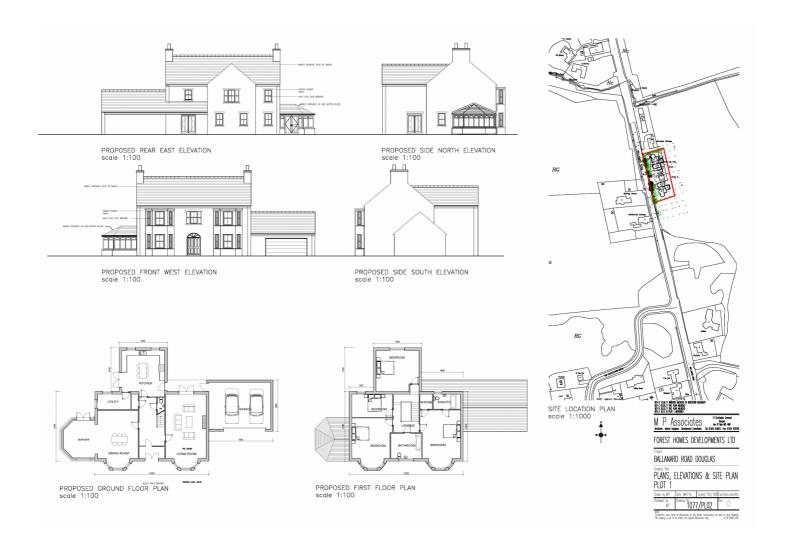

M 4**

Window to the side aspect.

#### **FAMILY BATHROOM**

Fitted with a three piece suite comprising panel bath tub, wash hand basin and W.C. Window to the front aspect.

#### **OUTSIDE**

To the front of the property there is access to the double garage.

#### **DOUBLE GARAGE**

Fitted with a garage door. Door leading to the rear of the property.

### **DISABILITY ACCESS**

36 Inch or more wide halls. Swing-in doors. Entry slope less than one foot. Grab bars in bathroom(s). Wheelchair accessible/adaptable and wheelchair modifications.

#### **SERVICES**

All main services will be connected.

#### **TENURE**

The tenure is Freehold.

#### **POSSESSION**

Vacant possession on completion of purchase.



## **VIEWINGS**

By appointment through Agent, Black Grace Cowley.

## **FLOORPLAN**



# PROPERTY DETAILS FOR

# Plot 1, Shee Dy Vea, Ballanard Road, Douglas

#### Disclaimer

These particulars are for information purposes only and do not constitute or form any contract nor should any statement contained herein be relied upon as a representation of fact.

Neither the vendor nor Black Grace Cowley (the firm), nor any officer or employee of the firm accept liability or responsibility for any statement contained herein.

The vendor does not by these particulars, nor does the firm, nor does any officer or any employee of the firm have any authority to make or give any representation or warranty whatsoever as regards the property or otherwise. It is the sole responsibility of any person interested in the property described in these particulars to make all proper enquiries and s