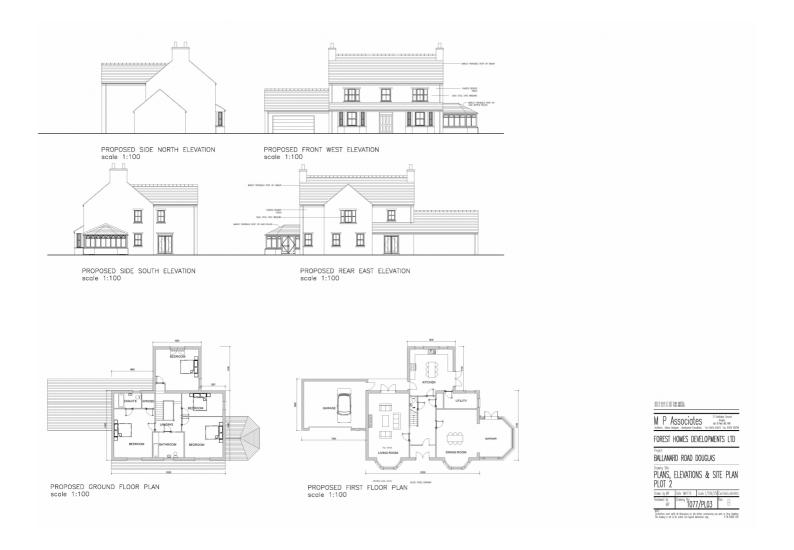

# **FLOORPLAN**

#### **GROUND FLOOR**

Set of French double doors leading into:

#### **ENTRANCE HALLWAY**

Stairway access to the first floor. Door into a good sized storage cupboard. Access to the living room, dining room and kitchen. Door into:

# LIVING ROOM

Bay window. Set of French double doors leading out to the rear of the property.

# **DINING ROOM**

Bay window. Opening into:

## **SUNROOM**

Triple aspect windows. Set of French double doors leading out to the rear of the property.

#### **KITCHEN**

Fitted with a range of base, wall and drawer units. Two windows to the rear aspect. Set of French double doors leading out to the side. Door to outside and a door leading to the double garage. Door into:

## FIRST FLOOR

## HALF LANDING

Door into:

## **BEDROOM 3**

Set of French double doors to the rear aspect. Dual aspect windows to both the side and rear aspects.

# **LANDING**

#### BEDROOM 1

Bay window. Door into a good size wardrobe. Door into:

# **EN-SUITE**

Fitted with a three piece suite comprising panel bath tub, wash hand basin and W.C. Window to the rear aspect.

| T | т. |    | т  | O | TA . | Æ | 1 |
|---|----|----|----|---|------|---|---|
| к | ь. | IJ | ıĸ |   | ıv   | 4 | / |
|   |    |    |    |   |      |   |   |

Bay window.

## **BEDROOM 4**

Window to the side aspect.

#### **FAMILY BATHROOM**

Fitted with a three piece suite comprising panel bath tub, wash hand basin and W.C. Window to the front aspect.

# **OUTSIDE**

To the front of the property there is access to the double garage.

# **DOUBLE GARAGE**

Fitted with a garage door. Door leading to the rear of the property.