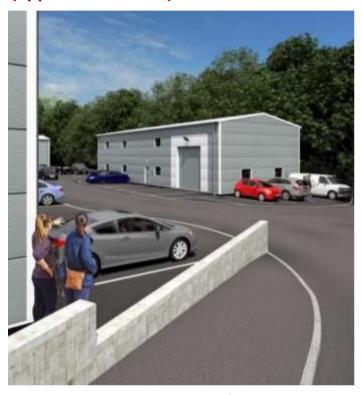

## Unit 9, Cronkbourne Business Park, Tromode

Ground Floor Internal 2,680 sq ft / 249 sqm Mezzanine Internal 1,948 sq ft / 181 sqm (approximate sizes)

**Computer Generated Image** 

**Proposed Floor Plans** 

- Fabulous opportunity to purchase (off-plan) this brand-new build industrial unit, located in the sought-after area of Cronkbourne, only minutes drive from Douglas town centre and 15 minutes to the Airport.
- Cronkbourne is located near to Carrs Lane Estate and other occupiers in the area include the IOM Creameries and Mannin Media.
- Ground floor disabled WC, tea station & x 2 WCs on mezzanine level.
- 3 Phase electrics, fire precautions system, electric roller shutter door, separate pedestrian door.
- The building to be purchased on a 'staged-build' payment programme.
- 10 onsite car spaces