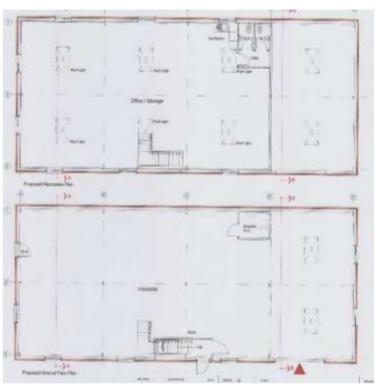

## Unit 9, Cronkbourne Business Park, Tromode

Ground Floor Internal 2,680 sq ft / 249 sqm Mezzanine Internal 1,948 sq ft / 181 sqm (approximate sizes)

**Computer Generated Image** 

**Proposed Floor Plans** 

- Fabulous opportunity to purchase (off-plan) this brand-new build industrial unit, located in the sought-after area of Cronkbourne, only minutes drive from Douglas town centre and 15 minutes to the Airport.
- Cronkbourne is located near to Carrs Lane Estate and other occupiers in the area include the IOM Creameries and Mannin Media.
- Ground floor disabled WC, tea station & x 2 WCs on mezzanine level.
- 3 Phase electrics, fire precautions system, electric roller shutter door, separate pedestrian door.
- The building to be purchased on a 'staged-build' payment programme.
- 10 onsite car spaces