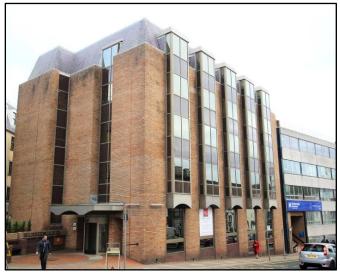

# 2<sup>nd</sup> & 4<sup>th</sup> FLOORS, HILLARY HOUSE, PROSPECT HILL, DOUGLAS

- Flexible office space designed to grow with your business situated in the heart of the business district.
- A range of pricing options on an all-inclusive fixed rate, via a flexible license agreement.
- Opportunity to be surrounded by like-minded businesses.
- Contemporary space suitable for a blooming start-up looking for a creative, or solidified business seeking a change of scenery. Meeting rooms available bookable via a diary system.

#### LOCATION

Hillary House is situated right in the heart of the financial and business centre of Douglas, on the corner of Finch Road and Prospect Hill. It is within easy walking distance of the main clearing banks, Capital House and Athol Street, with Government Offices adjacent.