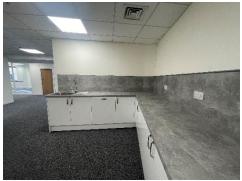

# **DESCRIPTION**

Flexible office space designed to your specific size requirements, including wifi, printing, scanning, mail handling, kitchen facilities, refreshments and wifi.