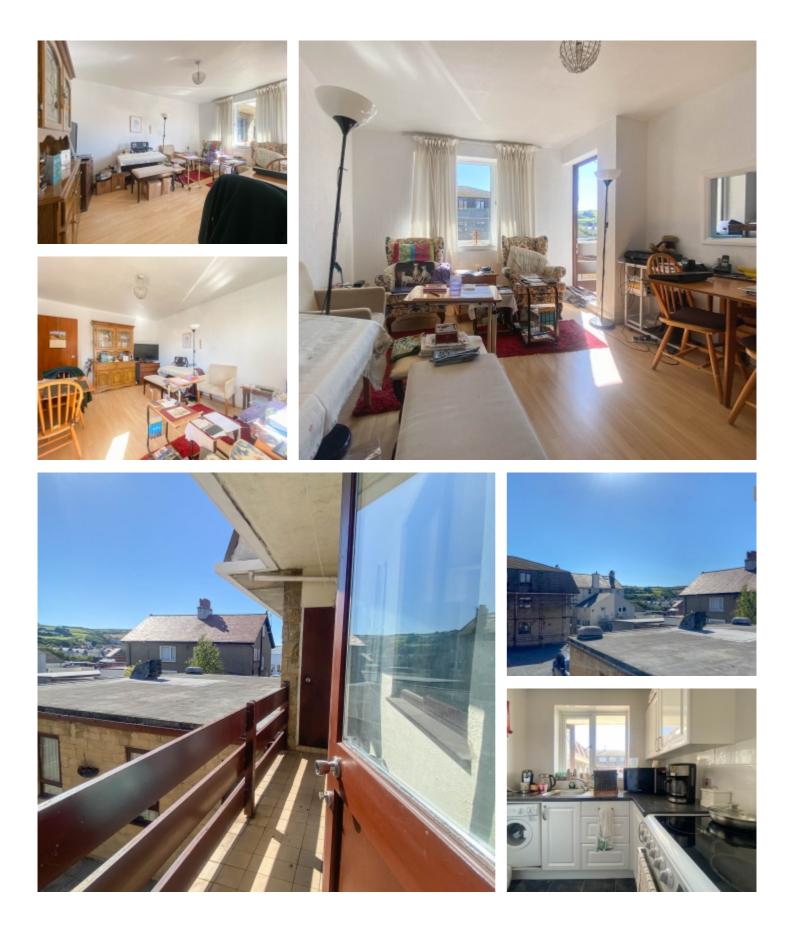

# THE DESCRIPTION

- Purpose built apartment situated in the heart of Port Erin
- Fully fitted kitchen with separate living room with balcony
- Two bedrooms and family bathroom
- Investment property being sold with tenants in situ
- Off road parking to the rear of the property
- Great central location close to local shops
- Active management company

# THE PROPERTY

Black Grace Cowley are delighted to offer this well presented two bedroom apartment situated in a great location close to all local amenities. Currently tenanted this property is being sold as an investment property with the tenant in situ. The property benefits from a fully fitted kitchen, separate living room, two bedrooms and family bathroom. To the rear of the apartments is plenty of off road parking.