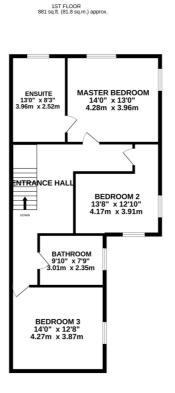

To the first floor the property benefits from a large master bedroom with en-suite, two additional double bedrooms and family bathroom. On the top floor is a spacious attic bedroom which comfortably takes a double bed.

# FLOORPLAN

2ND FLOOR 400 sq.ft. (37.2 sq.m.) approx.

TOTAL FLOOR AREA: 2392 sq.ft. (222.2 sq.m.) approx. Whilst every attempt has been made to ensure the accuracy of the floorplan contained here, measurements of doors, indivoks, rooms and any other lems are approximate and no responsibility is taken for any error, omission or mis-statement. This plan is for illustrative purposes only and should be used as such by any prospective purchaser. The services, systems and appliances shown have not been tested and no guarantee as to their operability or efficiency can be given.