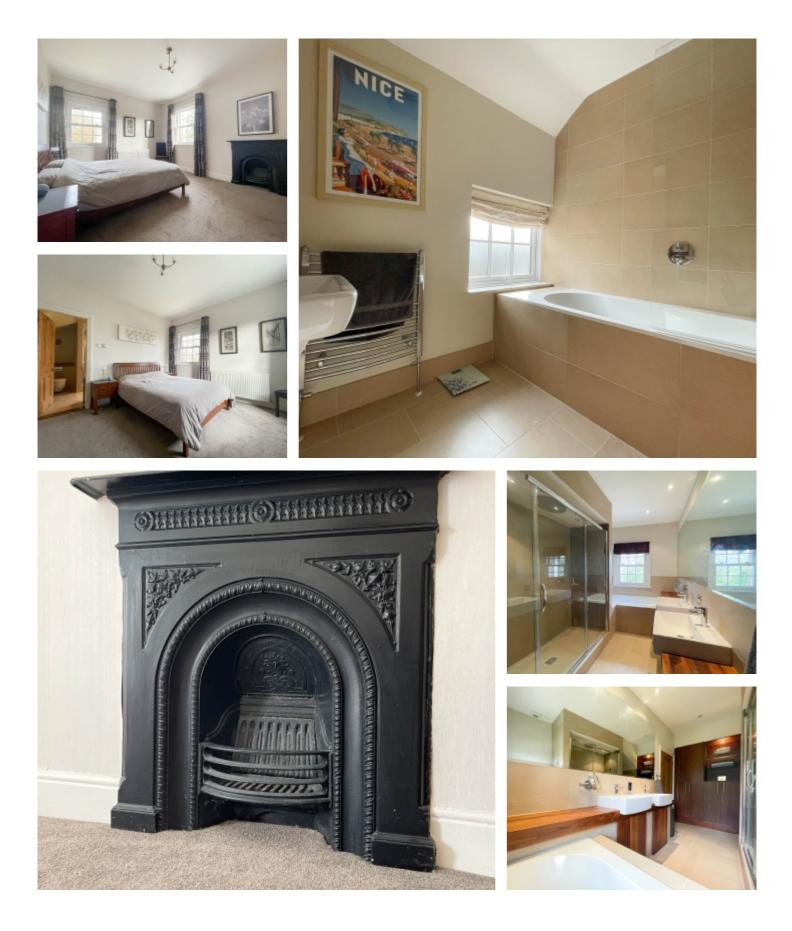

To the first floor the property benefits from a large master bedroom with en-suite, two additional double bedrooms and family bathroom. On the top floor is a spacious attic bedroom which comfortably takes a double bed.