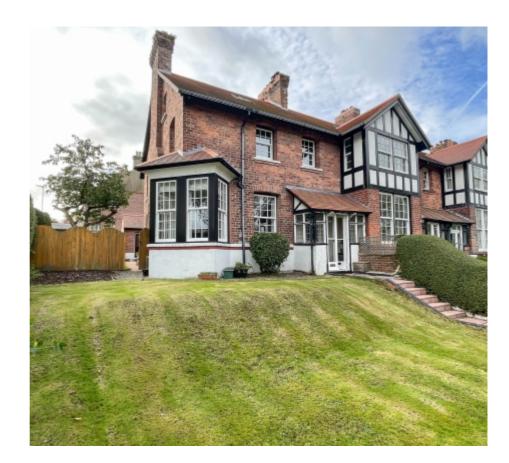

## THE DESCRIPTION

- Beautifully presented semi detached period property
- Open plan living space with feature fireplace
- Breakfast kitchen area with ample storage space
- Separate utility room, W.C and access to integral garage
- Large master bedroom with en-suite, 3 additional double bedrooms and family bathroom
- To the rear of the property is gated off road parking for two vehicles
- Gardens mainly laid to lawn at front and rear of the property with paved patio area and summerhouse

# THE PROPERTY

Black Grace Cowley are delighted to offer this superb four bedroom family home. 33 Brunwick Road has been beautifully refurbished to a high standard throughout while still maintaining period features throughout. To the ground floor is a spacious entrance hall which provides access through to the large living room and open plan dining space with feature fireplace, kitchen breakfast room, utility room, W.C and integral garage.

Outside the property has a large lawned garden to the front of the property. The rear the garden is mainly laid to lawn with a summer house as well as a paved patio area and gated off street parking.