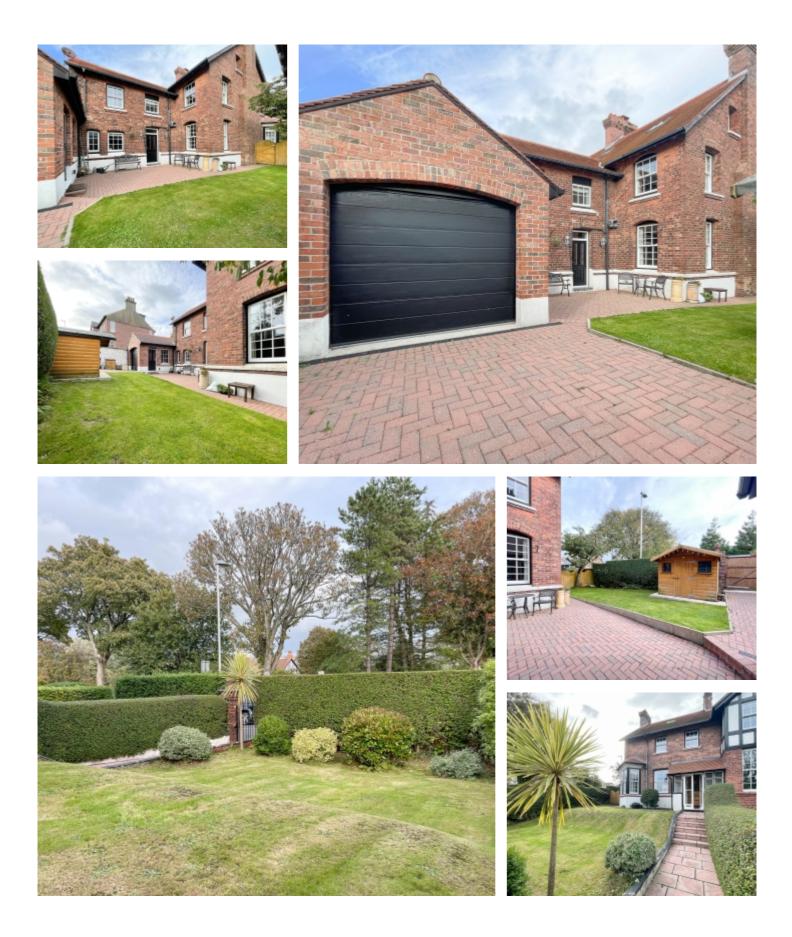

## THE DESCRIPTION

- Beautifully presented semi detached period property
- Open plan living space with feature fireplace
- Breakfast kitchen area with ample storage space
- Separate utility room, W.C and access to integral garage
- Large master bedroom with en-suite, 3 additional double bedrooms and family bathroom
- To the rear of the property is gated off road parking for two vehicles
- Gardens mainly laid to lawn at front and rear of the property with paved patio area and summerhouse

# THE PROPERTY

Black Grace Cowley are delighted to offer this superb four bedroom family home. 33 Brunwick Road has been beautifully refurbished to a high standard throughout while still maintaining period features throughout. To the ground floor is a spacious entrance hall which provides access through to the large living room and open plan dining space with feature fireplace, kitchen breakfast room, utility room, W.C and integral garage.

Outside the property has a large lawned garden to the front of the property. The rear the garden is mainly laid to lawn with a summer house as well as a paved patio area and gated off street parking.