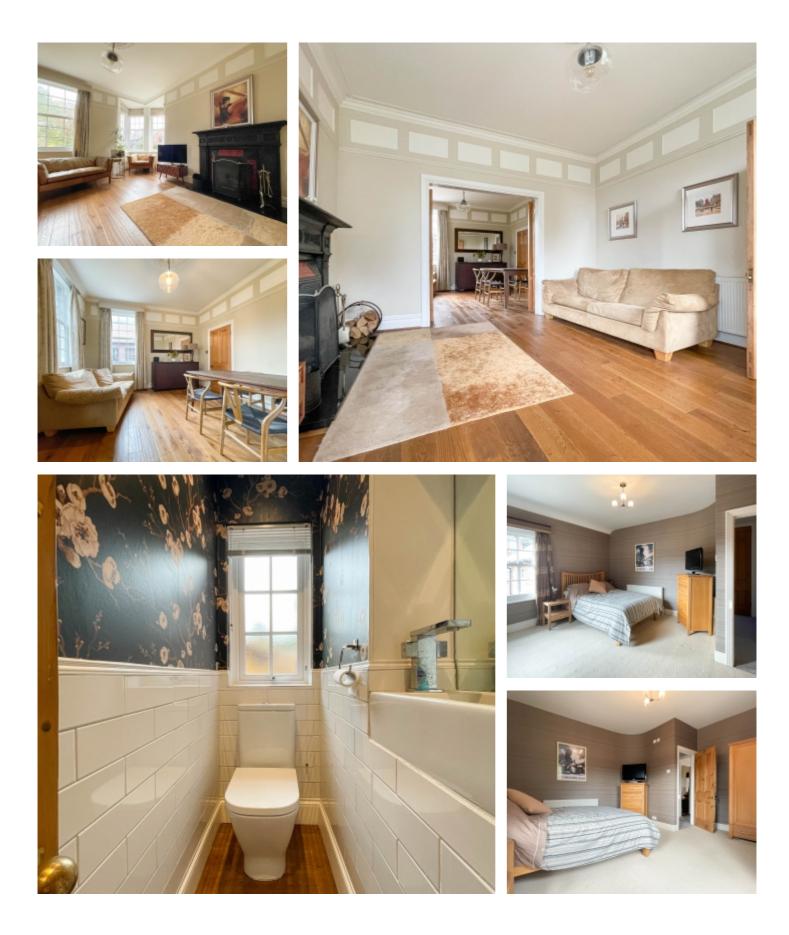

# THE PROPERTY

Black Grace Cowley are delighted to offer this superb four bedroom family home. 33 Brunwick Road has been beautifully refurbished to a high standard throughout while still maintaining period features throughout. To the ground floor is a spacious entrance hall which provides access through to the large living room and open plan dining space with feature fireplace, kitchen breakfast room, utility room, W.C and integral garage.

To the first floor the property benefits from a large master bedroom with en-suite, two additional double bedrooms and family bathroom. On the top floor is a spacious attic bedroom which comfortably takes a double bed.