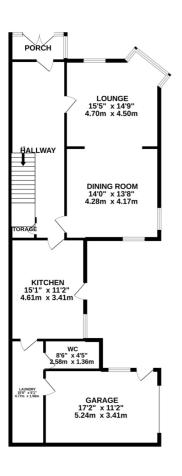

# THE PROPERTY

Black Grace Cowley are delighted to offer this superb four bedroom family home. 33 Brunwick Road has been beautifully refurbished to a high standard throughout while still maintaining period features throughout. To the ground floor is a spacious entrance hall which provides access through to the large living room and open plan dining space with feature fireplace, kitchen breakfast room, utility room, W.C and integral garage.

# FLOORPLAN

2ND FLOOR 400 sq.ft. (37.2 sq.m.) approx.

TOTAL FLOOR AREA: 2392 sq.ft. (222.2 sq.m.) approx. Whilst every attempt has been made to ensure the accuracy of the floorplan contained here, measurements of doors, indivoks, rooms and any other lems are approximate and no responsibility is taken for any error, omission or mis-statement. This plan is for illustrative purposes only and should be used as such by any prospective purchaser. The services, systems and appliances shown have not been tested and no guarantee as to their operability or efficiency can be given.