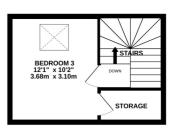

On the first floor there are 2 double Bedrooms, the larger of which is to the front of the property at the back of the house is the Bathroom with separate W.C. Continue up to the top floor into the attic level where there is a further double bedroom (Bedroom 3) with built in storage cupboard.

### **FLOORPLAN**

GROUND FLOOR 531 sq.ft. (49.3 sq.m.) approx.

1ST FLOOR 503 sq.ft. (46.7 sq.m.) approx.

TOP FLOOR 211 sq.ft. (19.6 sq.m.) approx.

TOTAL FLOOR AREA: 1246 sq.ft. (115.7 sq.m.) approx.