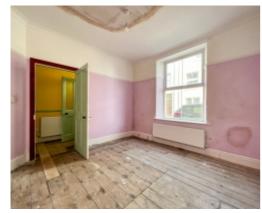

### THE PROPERTY

72 Allan Street is a good example of a Douglas period town house. Solid wood door entrance door leading into the porch and Hallway, at the front of the property is the Lounge, good sized Dining Room with storage that leads through to the Kitchen which is situated at the rear of the property fitted with modern base, wall and drawer units, laminate work tops. Built in storage cupboard under the stairs, access from the kitchen out to the rear garden.

On the first floor there are 2 double Bedrooms, the larger of which is to the front of the property at the back of the house is the Bathroom with separate W.C. Continue up to the top floor into the attic level where there is a further double bedroom (Bedroom 3) with built in storage cupboard.