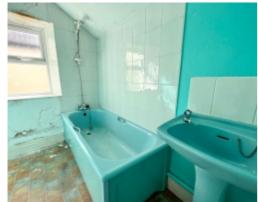

On the first floor there are 2 double Bedrooms, the larger of which is to the front of the property at the back of the house is the Bathroom with separate W.C. Continue up to the top floor into the attic level where there is a further double bedroom (Bedroom 3) with built in storage cupboard.