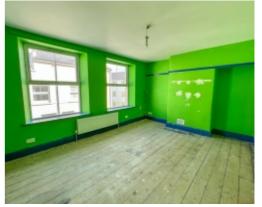

### THE PROPERTY

72 Allan Street is a good example of a Douglas period town house. Solid wood door entrance door leading into the porch and Hallway, at the front of the property is the Lounge, good sized Dining Room with storage that leads through to the Kitchen which is situated at the rear of the property fitted with modern base, wall and drawer units, laminate work tops. Built in storage cupboard under the stairs, access from the kitchen out to the rear garden.

On the first floor there are 2 double Bedrooms, the larger of which is to the front of the property at the back of the house is the Bathroom with separate W.C. Continue up to the top floor into the attic level where there is a further double bedroom (Bedroom 3) with built in storage cupboard.