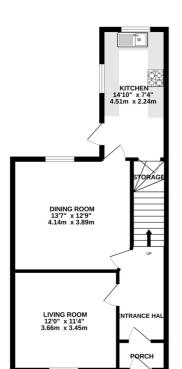

### THE PROPERTY

72 Allan Street is a good example of a Douglas period town house. Solid wood door entrance door leading into the porch and Hallway, at the front of the property is the Lounge, good sized Dining Room with storage that leads through to the Kitchen which is situated at the rear of the property fitted with modern base, wall and drawer units, laminate work tops. Built in storage cupboard under the stairs, access from the kitchen out to the rear garden.

### **FLOORPLAN**

GROUND FLOOR 531 sq.ft. (49.3 sq.m.) approx.

1ST FLOOR 503 sq.ft. (46.7 sq.m.) approx.

TOP FLOOR 211 sq.ft. (19.6 sq.m.) approx.

TOTAL FLOOR AREA: 1246 sq.ft. (115.7 sq.m.) approx.