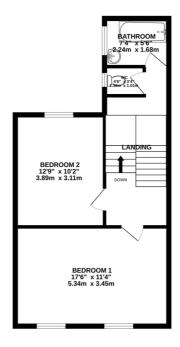

On the first floor there are 2 double Bedrooms, the larger of which is to the front of the property at the back of the house is the Bathroom with separate W.C. Continue up to the top floor into the attic level where there is a further double bedroom (Bedroom 3) with built in storage cupboard.

### **FLOORPLAN**

GROUND FLOOR 531 sq.ft. (49.3 sq.m.) approx.

1ST FLOOR 503 sq.ft. (46.7 sq.m.) approx.

TOP FLOOR 211 sq.ft. (19.6 sq.m.) approx.

TOTAL FLOOR AREA: 1246 sq.ft. (115.7 sq.m.) approx.