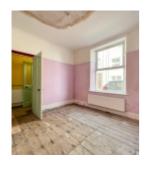

### THE PROPERTY

72 Allan Street is a good example of a Douglas period town house. Solid wood door entrance door leading into the porch and Hallway, at the front of the property is the Lounge, good sized Dining Room with storage that leads through to the Kitchen which is situated at the rear of the property fitted with modern base, wall and drawer units, laminate work tops. Built in storage cupboard under the stairs, access from the kitchen out to the rear garden.

On the first floor there are 2 double Bedrooms, the larger of which is to the front of the property at the back of the house is the Bathroom with separate W.C. Continue up to the top floor into the attic level where there is a further double bedroom (Bedroom 3) with built in storage cupboard.