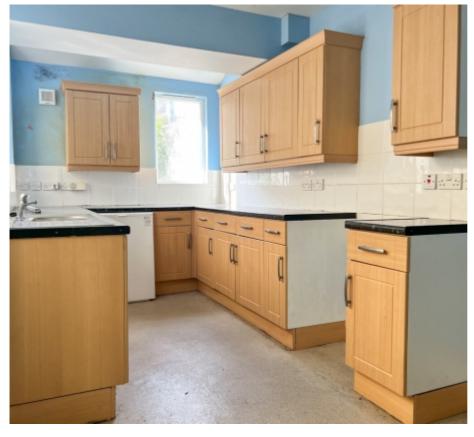

### THE PROPERTY

72 Allan Street is a good example of a Douglas period town house. Solid wood door entrance door leading into the porch and Hallway, at the front of the property is the Lounge, good sized Dining Room with storage that leads through to the Kitchen which is situated at the rear of the property fitted with modern base, wall and drawer units, laminate work tops. Built in storage cupboard under the stairs, access from the kitchen out to the rear garden.