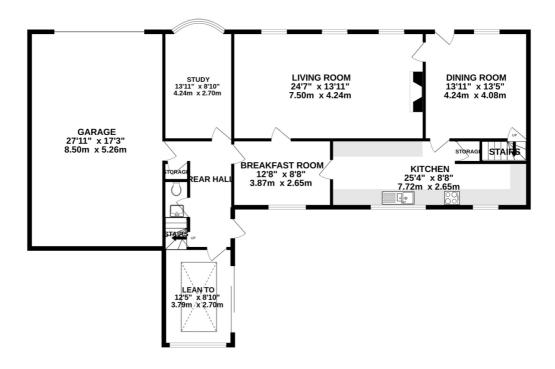

### **FLOORPLAN**

GROUND FLOOR 1695 sq.ft. (157.5 sq.m.) approx.

1ST FLOOR 1588 sq.ft. (147.6 sq.m.) approx.

TOTAL FLOOR AREA: 3284 sq.ft. (305.1 sq.m.) approx.

Whilst every attempt has been made to ensure the accuracy of the floorplan contained here, measurements of doors, windows, rooms and any other items are approximate and no responsibility is taken for any error, omission or mis-statement. This plan is for illustrative purposes only and should be used as such by any prospective purchaser. The services, systems and appliances shown have not been tested and no guarantee as to their openibility or efficiency can be given.

Made with Metropix ©2022

e: hello@blackgracecowley.com | w: blackgracecowley.com | t: +44 (0) 1624 645555