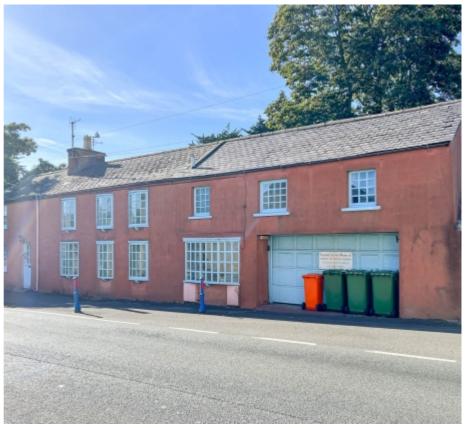

ASKING PRICE

£419,950

THE DETAILS

4

3

Ann's Cottage Bridge Road, Ballasalla £419,950

call in today or visit www.blackgracecowley.com for more details

e: hello@blackgracecowley.com | w: blackgracecowley.com | t: +44 (0) 1624 645555

#### THE DESCRIPTION

- Extended period cottage situated in the heart of Ballasalla backing on The Abbey Church
- Three large en-suite bedrooms and one further bedroom/playroom
- Large open plan reception hall to the first floor with sliding doors out to the balcony
- Lounge, dining room, kitchen and study to the ground floor
- Large garage, secluded West facing walled garden to the rear of the property
- Gas fired central heating
- In need of modernisation throughout

#### THE PROPERTY

Black Grace Cowley are delighted to offer the opportunity to purchase this extended landmark cottage in the heart of Ballasalla. The property is of an excellent size, on the ground floor there are four reception rooms and a galley kitchen. In addition to the reception rooms the property benefits from a large garage with an up and over door, as well as a parking area in front. Situated close to the airport and local schools and just a short drive to neighboring town Castletown which benefits from lots of local shops and restaurants.