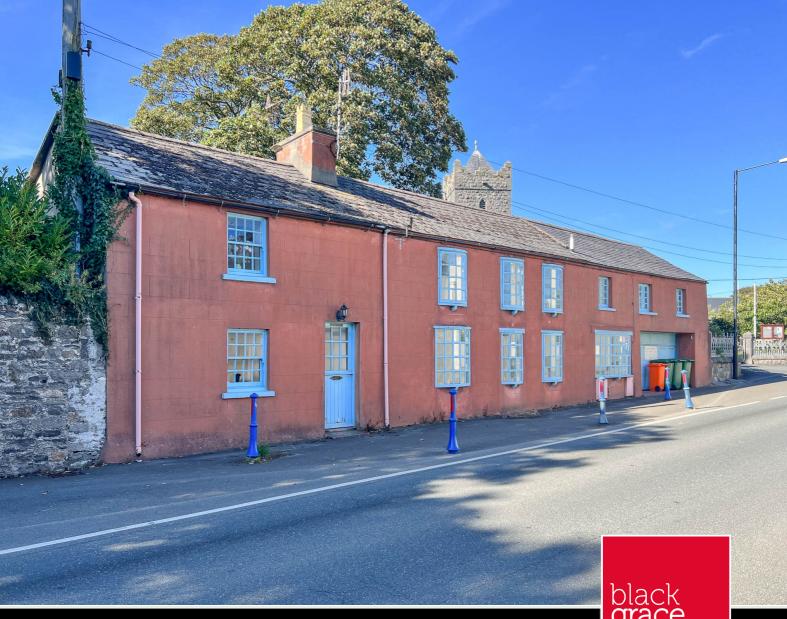

#### THE DESCRIPTION

- Extended period cottage situated in the heart of Ballasalla backing on The Abbey Church
- Three large en-suite bedrooms and one further bedroom/playroom
- Large open plan reception hall to the first floor with sliding doors out to the balcony
- Lounge, dining room, kitchen and study to the ground floor
- Large garage, secluded West facing walled garden to the rear of the property
- Gas fired central heating
- In need of modernisation throughout

#### THE PROPERTY

Black Grace Cowley are delighted to offer the opportunity to purchase this extended landmark cottage in the heart of Ballasalla. The property is of an excellent size, on the ground floor there are four reception rooms and a galley kitchen. In addition to the reception rooms the property benefits from a large garage with an up and over door, as well as a parking area in front. Situated close to the airport and local schools and just a short drive to neighboring town Castletown which benefits from lots of local shops and restaurants.