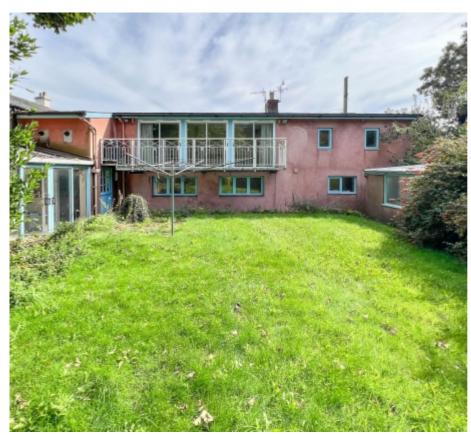

#### THE DESCRIPTION

- Extended period cottage situated in the heart of Ballasalla backing on The Abbey Church
- Three large en-suite bedrooms and one further bedroom/playroom
- Large open plan reception hall to the first floor with sliding doors out to the balcony
- Lounge, dining room, kitchen and study to the ground floor
- Large garage, secluded West facing walled garden to the rear of the property
- Gas fired central heating
- In need of modernisation throughout

#### THE PROPERTY

Black Grace Cowley are delighted to offer the opportunity to purchase this extended landmark cottage in the heart of Ballasalla. The property is of an excellent size, on the ground floor there are four reception rooms and a galley kitchen. In addition to the reception rooms the property benefits from a large garage with an up and over door, as well as a parking area in front. Situated close to the airport and local schools and just a short drive to neighboring town Castletown which benefits from lots of local shops and restaurants.