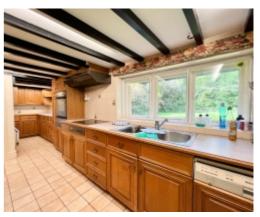

#### THE DESCRIPTION

- Extended period cottage situated in the heart of Ballasalla backing on The Abbey Church
- Three large en-suite bedrooms and one further bedroom/playroom
- Large open plan reception hall to the first floor with sliding doors out to the balcony
- Lounge, dining room, kitchen and study to the ground floor
- Large garage, secluded West facing walled garden to the rear of the property
- Gas fired central heating
- In need of modernisation throughout

#### THE PROPERTY

Black Grace Cowley are delighted to offer the opportunity to purchase this extended landmark cottage in the heart of Ballasalla. The property is of an excellent size, on the ground floor there are four reception rooms and a galley kitchen. In addition to the reception rooms the property benefits from a large garage with an up and over door, as well as a parking area in front. Situated close to the airport and local schools and just a short drive to neighboring town Castletown which benefits from lots of local shops and restaurants.