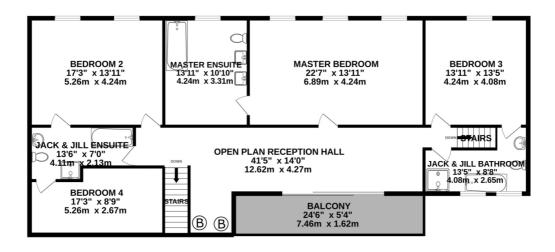

### **FLOORPLAN**

GROUND FLOOR 1695 sq.ft. (157.5 sq.m.) approx.

1ST FLOOR 1588 sq.ft. (147.6 sq.m.) approx.

TOTAL FLOOR AREA: 3284 sq.ft. (305.1 sq.m.) approx.

Whilst every attempt has been made to ensure the accuracy of the floorplan contained here, measurements of doors, windows, rooms and any other items are approximate and no responsibility is taken for any error, omission or mis-statement. This plan is for illustrative purposes only and should be used as such by any prospective purchaser. The services, systems and appliances shown have not been tested and no guarantee as to their openibility or efficiency can be given.

Made with Metropix ©2022

e: hello@blackgracecowley.com | w: blackgracecowley.com | t: +44 (0) 1624 645555