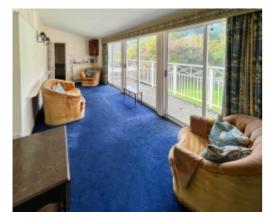

#### THE DESCRIPTION

- Extended period cottage situated in the heart of Ballasalla backing on The Abbey Church
- Three large en-suite bedrooms and one further bedroom/playroom
- Large open plan reception hall to the first floor with sliding doors out to the balcony
- Lounge, dining room, kitchen and study to the ground floor
- Large garage, secluded West facing walled garden to the rear of the property
- Gas fired central heating
- In need of modernisation throughout

#### THE PROPERTY

Black Grace Cowley are delighted to offer the opportunity to purchase this extended landmark cottage in the heart of Ballasalla. The property is of an excellent size, on the ground floor there are four reception rooms and a galley kitchen. In addition to the reception rooms the property benefits from a large garage with an up and over door, as well as a parking area in front. Situated close to the airport and local schools and just a short drive to neighboring town Castletown which benefits from lots of local shops and restaurants.