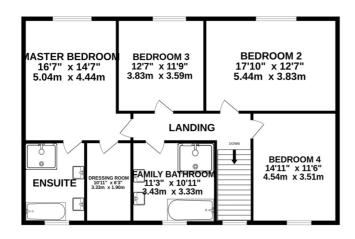

Upstairs there are 3 good sized double Bedrooms and a Family Bathroom, as well as the Master Suite which stretches from the front to the rear of the property with ample built in storage and a large modern En-Suite Bathroom. To the rear of the property is a large south facing patio area as well as an excellent garden mainly laid to lawn with scope subject to planning to extend the property if required.

### **FLOORPLAN**

GROUND FLOOR 1746 sq.ft. (162.2 sq.m.) approx.

1ST FLOOR 1159 sq.ft. (107.7 sq.m.) approx.

TOTAL FLOOR AREA: 2905 sq.ft. (269.9 sq.m.) approx.

Whilst every attempt has been made to ensure the accuracy of the floorplan contained here, measurements of doors, windows, rooms and any other items are approximate and no responsibility is taken for any error, omission or mis-statement. This plan is for illustrative purposes only and should be used as such by any prospective purchaser. The services, systems and appliances shown have not been tested and no guarantee as to their opperability or efficiency can be given.