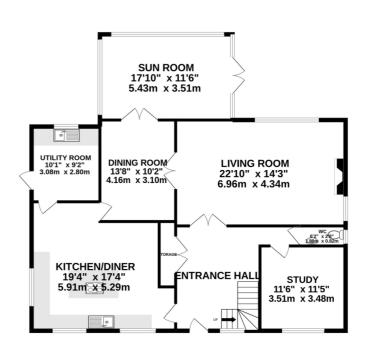

### THE PROPERTY

Number 8 Ballaughton Meadows situated within a quiet crescent, the house itself is is access via a private driveway which leads to the detached double garage and provides off street parking for 4/5 vehicles. Lawned gardens to the front of the property with a mature shrub boundary giving the property total privacy. Upon entering the house the large Entrance Hall provides ample built in storage, W.C and Study (which can be used as a guest bedroom). To the left is the open plan Kitchen area with seating area to one corner, large Utility Room to the back of the kitchen. Double doors leading through to the Dining Room with double doors leading out to the Conservatory which has an insulated roof and provides access to the rear garden. Also off the main hallway there is the main dual aspect Family Lounge with feature fireplace.

### **FLOORPLAN**

GROUND FLOOR 1746 sq.ft. (162.2 sq.m.) approx.

1ST FLOOR 1159 sq.ft. (107.7 sq.m.) approx.

TOTAL FLOOR AREA: 2905 sq.ft. (269.9 sq.m.) approx.

Whilst every attempt has been made to ensure the accuracy of the floorplan contained here, measurements of doors, windows, rooms and any other items are approximate and no responsibility is taken for any error, omission or mis-statement. This plan is for illustrative purposes only and should be used as such by any prospective purchaser. The services, systems and appliances shown have not been tested and no guarantee as to their opperability or efficiency can be given.