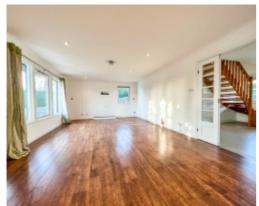

### THE PROPERTY

Number 8 Ballaughton Meadows situated within a quiet crescent, the house itself is is access via a private driveway which leads to the detached double garage and provides off street parking for 4/5 vehicles. Lawned gardens to the front of the property with a mature shrub boundary giving the property total privacy. Upon entering the house the large Entrance Hall provides ample built in storage, W.C and Study (which can be used as a guest bedroom). To the left is the open plan Kitchen area with seating area to one corner, large Utility Room to the back of the kitchen. Double doors leading through to the Dining Room with double doors leading out to the Conservatory which has an insulated roof and provides access to the rear garden. Also off the main hallway there is the main dual aspect Family Lounge with feature fireplace.