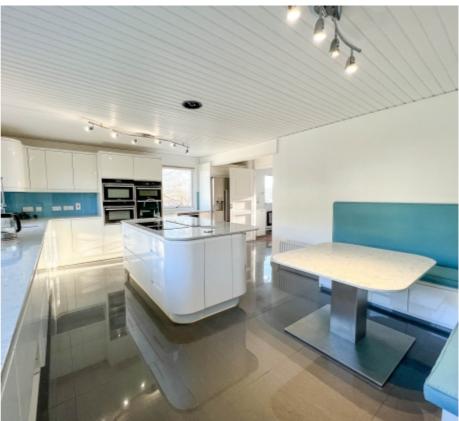

#### THE DESCRIPTION

- Detached executive home situated on a large corner plot
- Large modern open plan Breakfast Kitchen, formal Dining Room
- Conservatory, W.C., Study, 4 spacious double Bedrooms and 2 Bathrooms
- Secluded mature rear garden mainly laid to lawn as well as a paved patio area
- Detached double Garage and off street parking for 4/5 vehicles
- Oil fired central heating and uPVC triple glazing
- Fibre connection

### THE PROPERTY

Number 8 Ballaughton Meadows situated within a quiet crescent, the house itself is is access via a private driveway which leads to the detached double garage and provides off street parking for 4/5 vehicles. Lawned gardens to the front of the property with a mature shrub boundary giving the property total privacy. Upon entering the house the large Entrance Hall provides ample built in storage, W.C and Study (which can be used as a guest bedroom). To the left is the open plan Kitchen area with seating area to one corner, large Utility Room to the back of the kitchen. Double doors leading through to the Dining Room with double doors leading out to the Conservatory which has an insulated roof and provides access to the rear garden. Also off the main hallway there is the main dual aspect Family Lounge with feature fireplace.