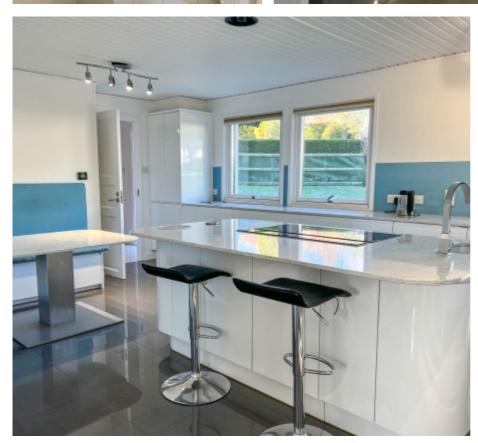

#### THE DESCRIPTION

- Detached executive home situated on a large corner plot
- Large modern open plan Breakfast Kitchen, formal Dining Room
- Conservatory, W.C., Study, 4 spacious double Bedrooms and 2 Bathrooms
- Secluded mature rear garden mainly laid to lawn as well as a paved patio area
- Detached double Garage and off street parking for 4/5 vehicles
- Oil fired central heating and uPVC triple glazing
- Fibre connection

### THE PROPERTY

Number 8 Ballaughton Meadows situated within a quiet crescent, the house itself is is access via a private driveway which leads to the detached double garage and provides off street parking for 4/5 vehicles. Lawned gardens to the front of the property with a mature shrub boundary giving the property total privacy. Upon entering the house the large Entrance Hall provides ample built in storage, W.C and Study (which can be used as a guest bedroom). To the left is the open plan Kitchen area with seating area to one corner, large Utility Room to the back of the kitchen. Double doors leading through to the Dining Room with double doors leading out to the Conservatory which has an insulated roof and provides access to the rear garden. Also off the main hallway there is the main dual aspect Family Lounge with feature fireplace.