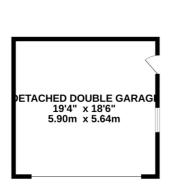

### **FLOORPLAN**

GROUND FLOOR 1746 sq.ft. (162.2 sq.m.) approx.

1ST FLOOR 1159 sq.ft. (107.7 sq.m.) approx.

TOTAL FLOOR AREA: 2905 sq.ft. (269.9 sq.m.) approx.

Whilst every attempt has been made to ensure the accuracy of the floorplan contained here, measurements of doors, windows, rooms and any other items are approximate and no responsibility is taken for any error, omission or mis-statement. This plan is for illustrative purposes only and should be used as such by any prospective purchaser. The services, systems and appliances shown have not been tested and no guarantee as to their opperability or efficiency can be given.