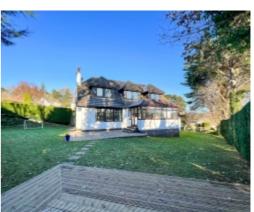

#### THE DESCRIPTION

- Detached executive home situated on a large corner plot
- Large modern open plan Breakfast Kitchen, formal Dining Room
- Conservatory, W.C., Study, 4 spacious double Bedrooms and 2 Bathrooms
- Secluded mature rear garden mainly laid to lawn as well as a paved patio area
- Detached double Garage and off street parking for 4/5 vehicles
- Oil fired central heating and uPVC triple glazing
- Fibre connection

### THE PROPERTY

Number 8 Ballaughton Meadows situated within a quiet crescent, the house itself is is access via a private driveway which leads to the detached double garage and provides off street parking for 4/5 vehicles. Lawned gardens to the front of the property with a mature shrub boundary giving the property total privacy. Upon entering the house the large Entrance Hall provides ample built in storage, W.C and Study (which can be used as a guest bedroom). To the left is the open plan Kitchen area with seating area to one corner, large Utility Room to the back of the kitchen. Double doors leading through to the Dining Room with double doors leading out to the Conservatory which has an insulated roof and provides access to the rear garden. Also off the main hallway there is the main dual aspect Family Lounge with feature fireplace.