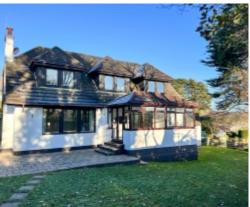

### THE PROPERTY

Number 8 Ballaughton Meadows situated within a quiet crescent, the house itself is is access via a private driveway which leads to the detached double garage and provides off street parking for 4/5 vehicles. Lawned gardens to the front of the property with a mature shrub boundary giving the property total privacy. Upon entering the house the large Entrance Hall provides ample built in storage, W.C and Study (which can be used as a guest bedroom). To the left is the open plan Kitchen area with seating area to one corner, large Utility Room to the back of the kitchen. Double doors leading through to the Dining Room with double doors leading out to the Conservatory which has an insulated roof and provides access to the rear garden. Also off the main hallway there is the main dual aspect Family Lounge with feature fireplace.

Upstairs there are 3 good sized double Bedrooms and a Family Bathroom, as well as the Master Suite which stretches from the front to the rear of the property with ample built in storage and a large modern En-Suite Bathroom. To the rear of the property is a large south facing patio area as well as an excellent garden mainly laid to lawn with scope subject to planning to extend the property if required.