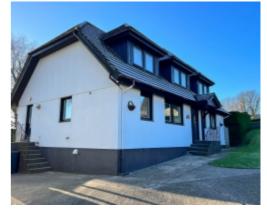

### THE PROPERTY

Number 8 Ballaughton Meadows situated within a quiet crescent, the house itself is is access via a private driveway which leads to the detached double garage and provides off street parking for 4/5 vehicles. Lawned gardens to the front of the property with a mature shrub boundary giving the property total privacy. Upon entering the house the large Entrance Hall provides ample built in storage, W.C and Study (which can be used as a guest bedroom). To the left is the open plan Kitchen area with seating area to one corner, large Utility Room to the back of the kitchen. Double doors leading through to the Dining Room with double doors leading out to the Conservatory which has an insulated roof and provides access to the rear garden. Also off the main hallway there is the main dual aspect Family Lounge with feature fireplace.

Upstairs there are 3 good sized double Bedrooms and a Family Bathroom, as well as the Master Suite which stretches from the front to the rear of the property with ample built in storage and a large modern En-Suite Bathroom. To the rear of the property is a large south facing patio area as well as an excellent garden mainly laid to lawn with scope subject to planning to extend the property if required.