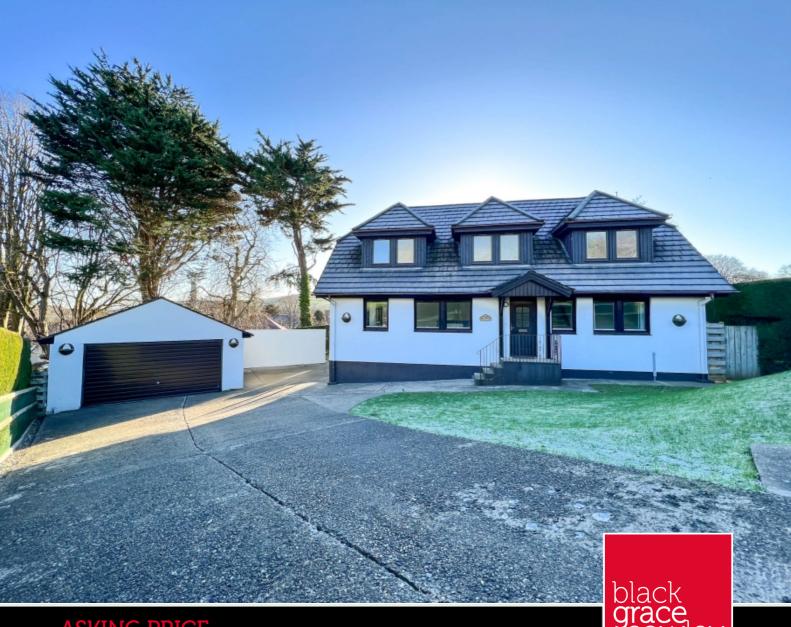

**ASKING PRICE** 

£679,950

THE DETAILS

8 Ballaughton Meadows Douglas

£679,950

call in today or visit www.blackgracecowley.com for more details

#### THE DESCRIPTION

- Detached executive home situated on a large corner plot
- Large modern open plan Breakfast Kitchen, formal Dining Room
- Conservatory, W.C., Study, 4 spacious double Bedrooms and 2 Bathrooms
- Secluded mature rear garden mainly laid to lawn as well as a paved patio area
- Detached double Garage and off street parking for 4/5 vehicles
- Oil fired central heating and uPVC triple glazing
- Fibre connection

### THE PROPERTY

Number 8 Ballaughton Meadows situated within a quiet crescent, the house itself is is access via a private driveway which leads to the detached double garage and provides off street parking for 4/5 vehicles. Lawned gardens to the front of the property with a mature shrub boundary giving the property total privacy. Upon entering the house the large Entrance Hall provides ample built in storage, W.C and Study (which can be used as a guest bedroom). To the left is the open plan Kitchen area with seating area to one corner, large Utility Room to the back of the kitchen. Double doors leading through to the Dining Room with double doors leading out to the Conservatory which has an insulated roof and provides access to the rear garden. Also off the main hallway there is the main dual aspect Family Lounge with feature fireplace.