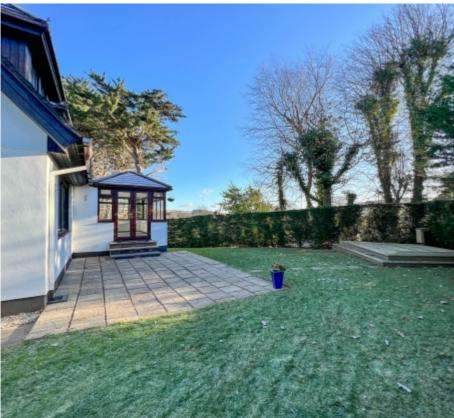

Upstairs there are 3 good sized double Bedrooms and a Family Bathroom, as well as the Master Suite which stretches from the front to the rear of the property with ample built in storage and a large modern En-Suite Bathroom. To the rear of the property is a large south facing patio area as well as an excellent garden mainly laid to lawn with scope subject to planning to extend the property if required.