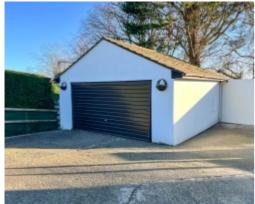

#### THE DESCRIPTION

- Detached executive home situated on a large corner plot
- Large modern open plan Breakfast Kitchen, formal Dining Room
- Conservatory, W.C., Study, 4 spacious double Bedrooms and 2 Bathrooms
- Secluded mature rear garden mainly laid to lawn as well as a paved patio area
- Detached double Garage and off street parking for 4/5 vehicles
- Oil fired central heating and uPVC triple glazing
- Fibre connection

### THE PROPERTY

Number 8 Ballaughton Meadows situated within a quiet crescent, the house itself is is access via a private driveway which leads to the detached double garage and provides off street parking for 4/5 vehicles. Lawned gardens to the front of the property with a mature shrub boundary giving the property total privacy. Upon entering the house the large Entrance Hall provides ample built in storage, W.C and Study (which can be used as a guest bedroom). To the left is the open plan Kitchen area with seating area to one corner, large Utility Room to the back of the kitchen. Double doors leading through to the Dining Room with double doors leading out to the Conservatory which has an insulated roof and provides access to the rear garden. Also off the main hallway there is the main dual aspect Family Lounge with feature fireplace.