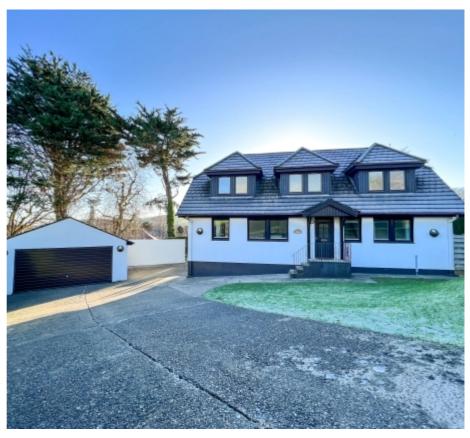

#### THE DESCRIPTION

- Detached executive home situated on a large corner plot
- Large modern open plan Breakfast Kitchen, formal Dining Room
- Conservatory, W.C., Study, 4 spacious double Bedrooms and 2 Bathrooms
- Secluded mature rear garden mainly laid to lawn as well as a paved patio area
- Detached double Garage and off street parking for 4/5 vehicles
- Oil fired central heating and uPVC triple glazing
- Fibre connection

### THE PROPERTY

Number 8 Ballaughton Meadows situated within a quiet crescent, the house itself is is access via a private driveway which leads to the detached double garage and provides off street parking for 4/5 vehicles. Lawned gardens to the front of the property with a mature shrub boundary giving the property total privacy. Upon entering the house the large Entrance Hall provides ample built in storage, W.C and Study (which can be used as a guest bedroom). To the left is the open plan Kitchen area with seating area to one corner, large Utility Room to the back of the kitchen. Double doors leading through to the Dining Room with double doors leading out to the Conservatory which has an insulated roof and provides access to the rear garden. Also off the main hallway there is the main dual aspect Family Lounge with feature fireplace.