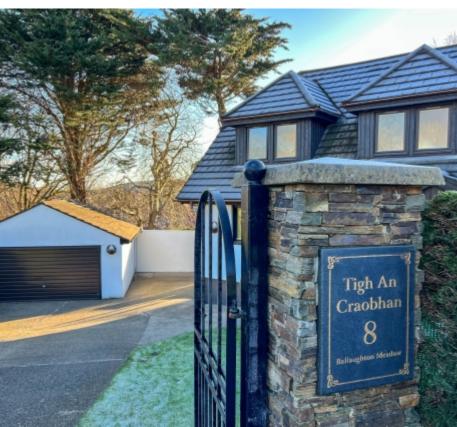

# Tigh An Craobhan, 8 Ballaughton Meadows, Douglas

e: hello@blackgracecowley.com | w: blackgracecowley.com | t: +44 (0) 1624 645555

a: 51 Victoria Street, DOUGLAS, Isle of Man, IM1 2LD

e: hello@blackgracecowley.com | w: blackgracecowley.com | t: +44 (0) 1624 645555

### THE PROPERTY

Number 8 Ballaughton Meadows situated within a quiet crescent, the house itself is is access via a private driveway which leads to the detached double garage and provides off street parking for 4/5 vehicles. Lawned gardens to the front of the property with a mature shrub boundary giving the property total privacy. Upon entering the house the large Entrance Hall provides ample built in storage, W.C and Study (which can be used as a guest bedroom). To the left is the open plan Kitchen area with seating area to one corner, large Utility Room to the back of the kitchen. Double doors leading through to the Dining Room with double doors leading out to the Conservatory which has an insulated roof and provides access to the rear garden. Also off the main hallway there is the main dual aspect Family Lounge with feature fireplace.