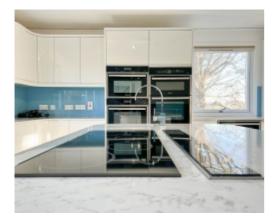

#### THE DESCRIPTION

- Detached executive home situated on a large corner plot
- Large modern open plan Breakfast Kitchen, formal Dining Room
- Conservatory, W.C., Study, 4 spacious double Bedrooms and 2 Bathrooms
- Secluded mature rear garden mainly laid to lawn as well as a paved patio area
- Detached double Garage and off street parking for 4/5 vehicles
- Oil fired central heating and uPVC triple glazing
- Fibre connection

### THE PROPERTY

Number 8 Ballaughton Meadows situated within a quiet crescent, the house itself is is access via a private driveway which leads to the detached double garage and provides off street parking for 4/5 vehicles. Lawned gardens to the front of the property with a mature shrub boundary giving the property total privacy. Upon entering the house the large Entrance Hall provides ample built in storage, W.C and Study (which can be used as a guest bedroom). To the left is the open plan Kitchen area with seating area to one corner, large Utility Room to the back of the kitchen. Double doors leading through to the Dining Room with double doors leading out to the Conservatory which has an insulated roof and provides access to the rear garden. Also off the main hallway there is the main dual aspect Family Lounge with feature fireplace.