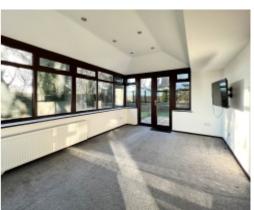

### THE PROPERTY

Number 8 Ballaughton Meadows situated within a quiet crescent, the house itself is is access via a private driveway which leads to the detached double garage and provides off street parking for 4/5 vehicles. Lawned gardens to the front of the property with a mature shrub boundary giving the property total privacy. Upon entering the house the large Entrance Hall provides ample built in storage, W.C and Study (which can be used as a guest bedroom). To the left is the open plan Kitchen area with seating area to one corner, large Utility Room to the back of the kitchen. Double doors leading through to the Dining Room with double doors leading out to the Conservatory which has an insulated roof and provides access to the rear garden. Also off the main hallway there is the main dual aspect Family Lounge with feature fireplace.