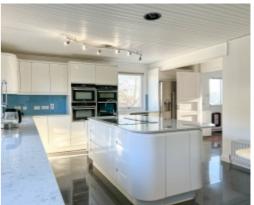

### THE PROPERTY

Number 8 Ballaughton Meadows situated within a quiet crescent, the house itself is is access via a private driveway which leads to the detached double garage and provides off street parking for 4/5 vehicles. Lawned gardens to the front of the property with a mature shrub boundary giving the property total privacy. Upon entering the house the large Entrance Hall provides ample built in storage, W.C and Study (which can be used as a guest bedroom). To the left is the open plan Kitchen area with seating area to one corner, large Utility Room to the back of the kitchen. Double doors leading through to the Dining Room with double doors leading out to the Conservatory which has an insulated roof and provides access to the rear garden. Also off the main hallway there is the main dual aspect Family Lounge with feature fireplace.