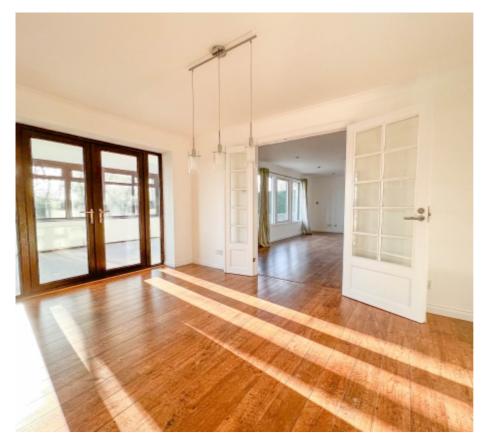

### THE PROPERTY

Number 8 Ballaughton Meadows situated within a quiet crescent, the house itself is is access via a private driveway which leads to the detached double garage and provides off street parking for 4/5 vehicles. Lawned gardens to the front of the property with a mature shrub boundary giving the property total privacy. Upon entering the house the large Entrance Hall provides ample built in storage, W.C and Study (which can be used as a guest bedroom). To the left is the open plan Kitchen area with seating area to one corner, large Utility Room to the back of the kitchen. Double doors leading through to the Dining Room with double doors leading out to the Conservatory which has an insulated roof and provides access to the rear garden. Also off the main hallway there is the main dual aspect Family Lounge with feature fireplace.

Upstairs there are 3 good sized double Bedrooms and a Family Bathroom, as well as the Master Suite which stretches from the front to the rear of the property with ample built in storage and a large modern En-Suite Bathroom. To the rear of the property is a large south facing patio area as well as an excellent garden mainly laid to lawn with scope subject to planning to extend the property if required.