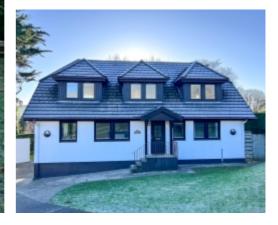

#### THE DESCRIPTION

- Detached executive home situated on a large corner plot
- Large modern open plan Breakfast Kitchen, formal Dining Room
- Conservatory, W.C., Study, 4 spacious double Bedrooms and 2 Bathrooms
- Secluded mature rear garden mainly laid to lawn as well as a paved patio area
- Detached double Garage and off street parking for 4/5 vehicles
- Oil fired central heating and uPVC triple glazing
- Fibre connection

### THE PROPERTY

Number 8 Ballaughton Meadows situated within a quiet crescent, the house itself is is access via a private driveway which leads to the detached double garage and provides off street parking for 4/5 vehicles. Lawned gardens to the front of the property with a mature shrub boundary giving the property total privacy. Upon entering the house the large Entrance Hall provides ample built in storage, W.C and Study (which can be used as a guest bedroom). To the left is the open plan Kitchen area with seating area to one corner, large Utility Room to the back of the kitchen. Double doors leading through to the Dining Room with double doors leading out to the Conservatory which has an insulated roof and provides access to the rear garden. Also off the main hallway there is the main dual aspect Family Lounge with feature fireplace.