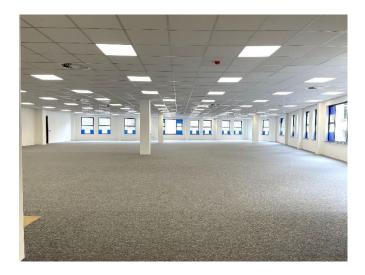

### **DESCRIPTION**

An opportunity has arisen to take a lease of 2 open plan office suites at 34 Hope Street, occupying a highly prominent corner position. The ground floor and 2<sup>nd</sup> floor suites comprise of open plan working areas and have the added benefit of raised access floors, a suspended ceiling with integral lighting and thermostatically controlled comfort cooling. There is a passenger lift to all floors and ladies and gents WC's.

## **ACCOMMODATION**

- Ground Floor Suite approx. 2,276 sq.ft available.
- 1<sup>st</sup> Floor Suite approx. 5,853 sq.ft (LET)
- 2<sup>nd</sup> Floor Suite approx. 6,573 sq.ft available.
- 3<sup>rd</sup> Floor Suite approx. 6,882 sq.ft (LET)