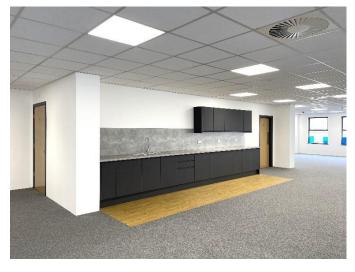

### **DESCRIPTION**

An opportunity has arisen to take a lease of 2 open plan office suites at 34 Hope Street, occupying a highly prominent corner position. The ground floor and 2<sup>nd</sup> floor suites comprise of open plan working areas and have the added benefit of raised access floors, a suspended ceiling with integral lighting and thermostatically controlled comfort cooling. There is a passenger lift to all floors and ladies and gents WC's.

## **ACCOMMODATION**

- Ground Floor Suite approx. 2,276 sq.ft available.
- 1<sup>st</sup> Floor Suite approx. 5,853 sq.ft (LET)
- 2<sup>nd</sup> Floor Suite approx. 6,573 sq.ft available.
- 3<sup>rd</sup> Floor Suite approx. 6,882 sq.ft (LET)