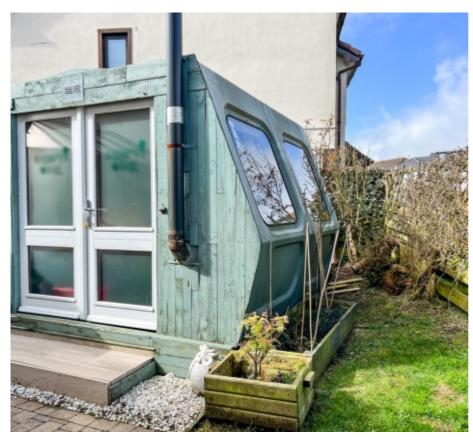

#### THE DESCRIPTION

- Extended Semi Detached House in desirable cul-de-sac in Farmhill
- Open plan Kitchen/Diner and Sunroom
- Living Room, Family Room and Utility Room
- 4 Bedrooms, 2 Bathrooms, separate WC
- Single Garage & off road parking for 4+ vehicles
- Mature gardens, 2 separate patio areas and Summerhouse/Outdoor Bar
- Gas Central Heating & uPVC Double Glazed throughout
- Close to local amenities and Ballacottier School

#### THE PROPERTY

Black Grace Cowley are delighted to offer this Extended Semi Detached modern house situated on a double plot in Farmhill. Large block pave driveway leading up to the front of the property with off road parking for 4+ vehicles. Spacious entrance hall with separate WC under the stairs. Living Room with feature fireplace to one wall, set of double doors leading onto the open plan Kitchen/Diner and Sunroom with log burner. Utility room is off the Kitchen which provides access to the integral 22ft single Garage. To the right of the entrance hall is the large Family Room. On the first floor is a modern Master Bedroom with en suite Shower Room. Separate recently modernised Family Bathroom, 2 further Double Bedrooms and a 4th bedroom/study. Mature gardens with fenced and hedged boarders. Block paved patio area and Summerhouse/outdoor bar. Gas Central Heating & uPVC Double Glazed throughout