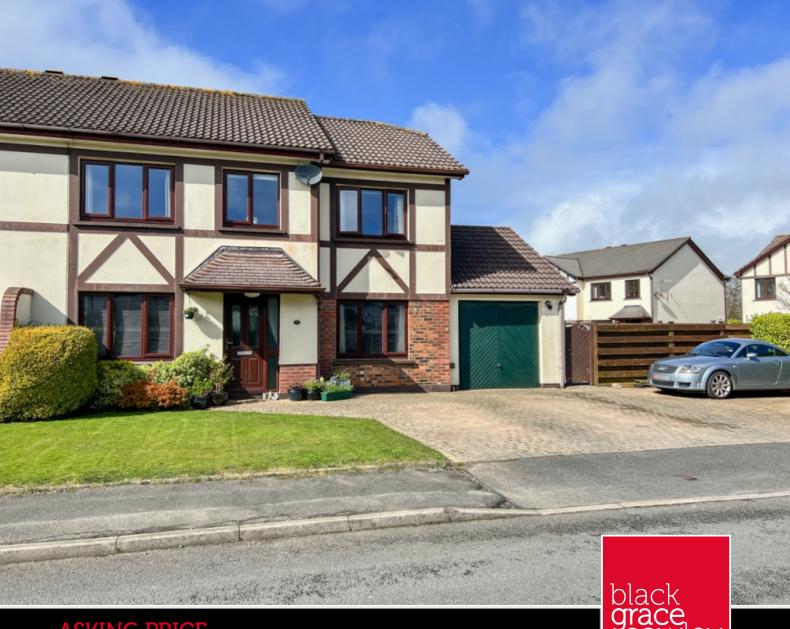

**ASKING PRICE** 

£499,000

THE DETAILS

57 Farmhill Meadows Douglas £499,000

call in today or visit www.blackgracecowley.com for more details

e: hello@blackgracecowley.com | w: blackgracecowley.com | t: +44 (0) 1624 645555

## 57 Farmhill Meadows, Douglas

e: hello@blackgracecowley.com | w: blackgracecowley.com | t: +44 (0) 1624 645555

a: 51 Victoria Street, DOUGLAS, Isle of Man, IM1 2LD

#### THE PROPERTY

Black Grace Cowley are delighted to offer this Extended Semi Detached modern house situated on a double plot in Farmhill. Large block pave driveway leading up to the front of the property with off road parking for 4+ vehicles. Spacious entrance hall with separate WC under the stairs. Living Room with feature fireplace to one wall, set of double doors leading onto the open plan Kitchen/Diner and Sunroom with log burner. Utility room is off the Kitchen which provides access to the integral 22ft single Garage. To the right of the entrance hall is the large Family Room. On the first floor is a modern Master Bedroom with en suite Shower Room. Separate recently modernised Family Bathroom, 2 further Double Bedrooms and a 4th bedroom/study. Mature gardens with fenced and hedged boarders. Block paved patio area and Summerhouse/outdoor bar. Gas Central Heating & uPVC Double Glazed throughout