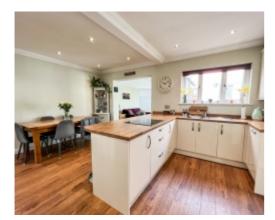

#### THE DESCRIPTION

- Extended Semi Detached House in desirable cul-de-sac in Farmhill
- Open plan Kitchen/Diner and Sunroom
- Living Room, Family Room and Utility Room
- 4 Bedrooms, 2 Bathrooms, separate WC
- Single Garage & off road parking for 4+ vehicles
- Mature gardens, 2 separate patio areas and Summerhouse/Outdoor Bar
- Gas Central Heating & uPVC Double Glazed throughout
- Close to local amenities and Ballacottier School

#### THE PROPERTY

Black Grace Cowley are delighted to offer this Extended Semi Detached modern house situated on a double plot in Farmhill. Large block pave driveway leading up to the front of the property with off road parking for 4+ vehicles. Spacious entrance hall with separate WC under the stairs. Living Room with feature fireplace to one wall, set of double doors leading onto the open plan Kitchen/Diner and Sunroom with log burner. Utility room is off the Kitchen which provides access to the integral 22ft single Garage. To the right of the entrance hall is the large Family Room. On the first floor is a modern Master Bedroom with en suite Shower Room. Separate recently modernised Family Bathroom, 2 further Double Bedrooms and a 4th bedroom/study. Mature gardens with fenced and hedged boarders. Block paved patio area and Summerhouse/outdoor bar. Gas Central Heating & uPVC Double Glazed throughout