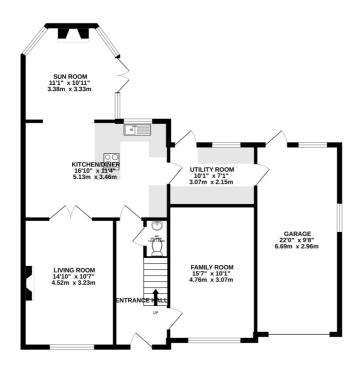

#### **FLOORPLAN**

GROUND FLOOR 984 sq.ft. (91.4 sq.m.) approx. 1ST FLOOR 669 sq.ft. (62.1 sq.m.) approx.

TOTAL FLOOR AREA: 1653 sq.ft. (153.5 sq.m.) approx.

Whilst every attempt has been made to ensure the accuracy of the floorplan contained here, measurements of doors, windows, rooms and any other liens are approximate and no responsibility is taken for any error, omission or mis-statement. This plan is for illustrative purposes only and should be used as such by any prospective purchaser. The environment of the properties of the properties