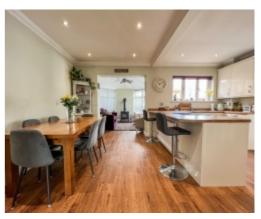

#### THE DESCRIPTION

- Extended Semi Detached House in desirable cul-de-sac in Farmhill
- Open plan Kitchen/Diner and Sunroom
- Living Room, Family Room and Utility Room
- 4 Bedrooms, 2 Bathrooms, separate WC
- Single Garage & off road parking for 4+ vehicles
- Mature gardens, 2 separate patio areas and Summerhouse/Outdoor Bar
- Gas Central Heating & uPVC Double Glazed throughout
- Close to local amenities and Ballacottier School

#### THE PROPERTY

Black Grace Cowley are delighted to offer this Extended Semi Detached modern house situated on a double plot in Farmhill. Large block pave driveway leading up to the front of the property with off road parking for 4+ vehicles. Spacious entrance hall with separate WC under the stairs. Living Room with feature fireplace to one wall, set of double doors leading onto the open plan Kitchen/Diner and Sunroom with log burner. Utility room is off the Kitchen which provides access to the integral 22ft single Garage. To the right of the entrance hall is the large Family Room. On the first floor is a modern Master Bedroom with en suite Shower Room. Separate recently modernised Family Bathroom, 2 further Double Bedrooms and a 4th bedroom/study. Mature gardens with fenced and hedged boarders. Block paved patio area and Summerhouse/outdoor bar. Gas Central Heating & uPVC Double Glazed throughout