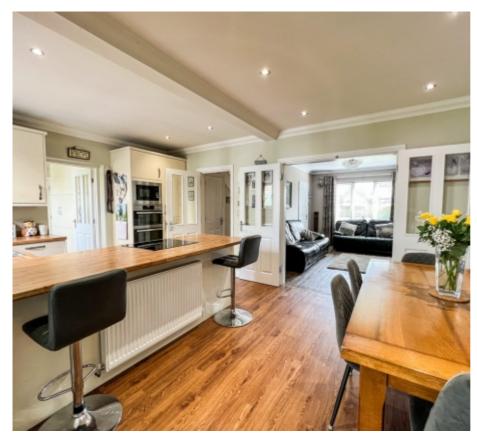

#### THE DESCRIPTION

- Extended Semi Detached House in desirable cul-de-sac in Farmhill
- Open plan Kitchen/Diner and Sunroom
- Living Room, Family Room and Utility Room
- 4 Bedrooms, 2 Bathrooms, separate WC
- Single Garage & off road parking for 4+ vehicles
- Mature gardens, 2 separate patio areas and Summerhouse/Outdoor Bar
- Gas Central Heating & uPVC Double Glazed throughout
- Close to local amenities and Ballacottier School

#### THE PROPERTY

Black Grace Cowley are delighted to offer this Extended Semi Detached modern house situated on a double plot in Farmhill. Large block pave driveway leading up to the front of the property with off road parking for 4+ vehicles. Spacious entrance hall with separate WC under the stairs. Living Room with feature fireplace to one wall, set of double doors leading onto the open plan Kitchen/Diner and Sunroom with log burner. Utility room is off the Kitchen which provides access to the integral 22ft single Garage. To the right of the entrance hall is the large Family Room. On the first floor is a modern Master Bedroom with en suite Shower Room. Separate recently modernised Family Bathroom, 2 further Double Bedrooms and a 4th bedroom/study. Mature gardens with fenced and hedged boarders. Block paved patio area and Summerhouse/outdoor bar. Gas Central Heating & uPVC Double Glazed throughout