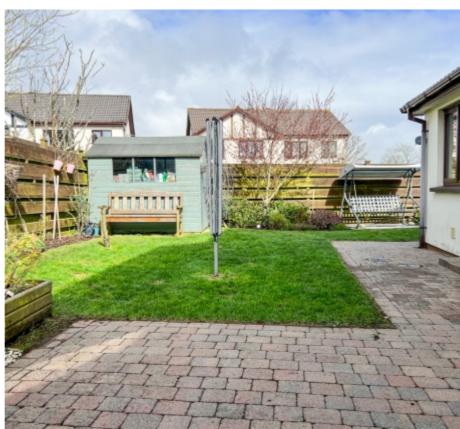

#### THE DESCRIPTION

- Extended Semi Detached House in desirable cul-de-sac in Farmhill
- Open plan Kitchen/Diner and Sunroom
- Living Room, Family Room and Utility Room
- 4 Bedrooms, 2 Bathrooms, separate WC
- Single Garage & off road parking for 4+ vehicles
- Mature gardens, 2 separate patio areas and Summerhouse/Outdoor Bar
- Gas Central Heating & uPVC Double Glazed throughout
- Close to local amenities and Ballacottier School

#### THE PROPERTY

Black Grace Cowley are delighted to offer this Extended Semi Detached modern house situated on a double plot in Farmhill. Large block pave driveway leading up to the front of the property with off road parking for 4+ vehicles. Spacious entrance hall with separate WC under the stairs. Living Room with feature fireplace to one wall, set of double doors leading onto the open plan Kitchen/Diner and Sunroom with log burner. Utility room is off the Kitchen which provides access to the integral 22ft single Garage. To the right of the entrance hall is the large Family Room. On the first floor is a modern Master Bedroom with en suite Shower Room. Separate recently modernised Family Bathroom, 2 further Double Bedrooms and a 4th bedroom/study. Mature gardens with fenced and hedged boarders. Block paved patio area and Summerhouse/outdoor bar. Gas Central Heating & uPVC Double Glazed throughout