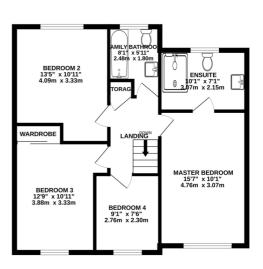

#### **FLOORPLAN**

GROUND FLOOR 984 sq.ft. (91.4 sq.m.) approx. 1ST FLOOR 669 sq.ft. (62.1 sq.m.) approx.

TOTAL FLOOR AREA: 1653 sq.ft. (153.5 sq.m.) approx.

Whilst every attempt has been made to ensure the accuracy of the floorplan contained here, measurements of doors, windows, rooms and any other liens are approximate and no responsibility is taken for any error, omission or mis-statement. This plan is for illustrative purposes only and should be used as such by any prospective purchaser. The environment of the properties of the properties