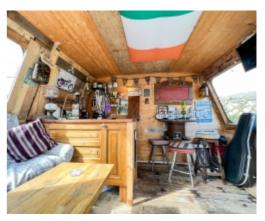

#### THE DESCRIPTION

- Extended Semi Detached House in desirable cul-de-sac in Farmhill
- Open plan Kitchen/Diner and Sunroom
- Living Room, Family Room and Utility Room
- 4 Bedrooms, 2 Bathrooms, separate WC
- Single Garage & off road parking for 4+ vehicles
- Mature gardens, 2 separate patio areas and Summerhouse/Outdoor Bar
- Gas Central Heating & uPVC Double Glazed throughout
- Close to local amenities and Ballacottier School

#### THE PROPERTY

Black Grace Cowley are delighted to offer this Extended Semi Detached modern house situated on a double plot in Farmhill. Large block pave driveway leading up to the front of the property with off road parking for 4+ vehicles. Spacious entrance hall with separate WC under the stairs. Living Room with feature fireplace to one wall, set of double doors leading onto the open plan Kitchen/Diner and Sunroom with log burner. Utility room is off the Kitchen which provides access to the integral 22ft single Garage. To the right of the entrance hall is the large Family Room. On the first floor is a modern Master Bedroom with en suite Shower Room. Separate recently modernised Family Bathroom, 2 further Double Bedrooms and a 4th bedroom/study. Mature gardens with fenced and hedged boarders. Block paved patio area and Summerhouse/outdoor bar. Gas Central Heating & uPVC Double Glazed throughout