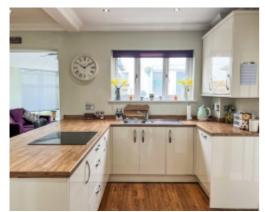

#### THE DESCRIPTION

- Extended Semi Detached House in desirable cul-de-sac in Farmhill
- Open plan Kitchen/Diner and Sunroom
- Living Room, Family Room and Utility Room
- 4 Bedrooms, 2 Bathrooms, separate WC
- Single Garage & off road parking for 4+ vehicles
- Mature gardens, 2 separate patio areas and Summerhouse/Outdoor Bar
- Gas Central Heating & uPVC Double Glazed throughout
- Close to local amenities and Ballacottier School

#### THE PROPERTY

Black Grace Cowley are delighted to offer this Extended Semi Detached modern house situated on a double plot in Farmhill. Large block pave driveway leading up to the front of the property with off road parking for 4+ vehicles. Spacious entrance hall with separate WC under the stairs. Living Room with feature fireplace to one wall, set of double doors leading onto the open plan Kitchen/Diner and Sunroom with log burner. Utility room is off the Kitchen which provides access to the integral 22ft single Garage. To the right of the entrance hall is the large Family Room. On the first floor is a modern Master Bedroom with en suite Shower Room. Separate recently modernised Family Bathroom, 2 further Double Bedrooms and a 4th bedroom/study. Mature gardens with fenced and hedged boarders. Block paved patio area and Summerhouse/outdoor bar. Gas Central Heating & uPVC Double Glazed throughout