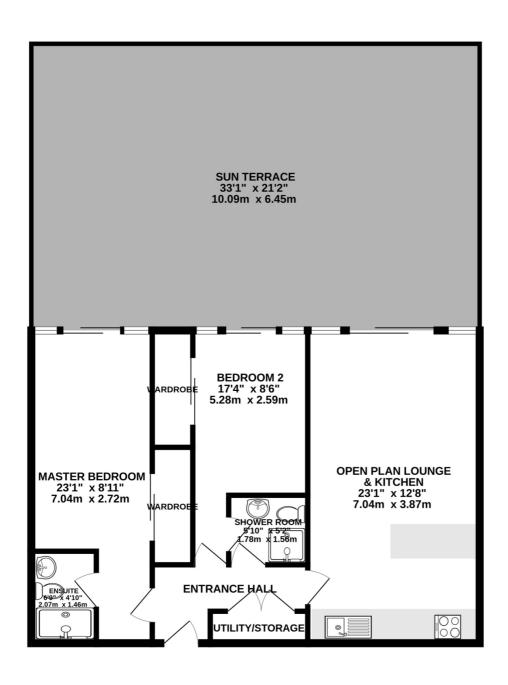

#### **FLOORPLAN**

GROUND FLOOR 782 sq.ft. (72.7 sq.m.) approx.

TOTAL FLOOR AREA: 782 sq.ft. (72.7 sq.m.) approx.

Whilst every attempt has been made to ensure the accuracy of the floorplan contained here, measurements of doors, windows, rooms and any other items are approximate and no responsibility is taken for any error, omission or mis-statement. This plan is for illustrative purposes only and should be used as such by any prospective purchaser. The services, systems and appliances shown have not been tested and no guarantee as to their operability or efficiency can be given.

Made with Metropix ©2023