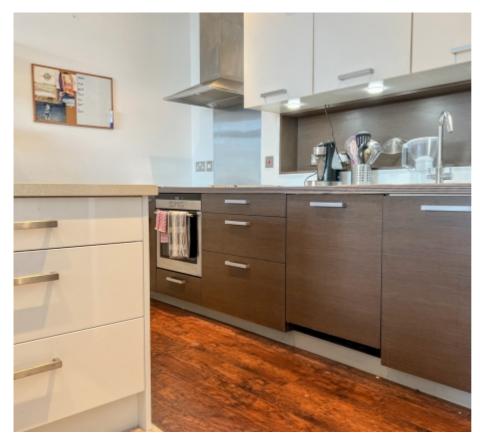

#### THE DESCRIPTION

- Ground floor executive purpose built apartment
- Open plan Kitchen/Living Room
- Two Bedrooms, Two Bathrooms
- Large private patio
- Sea views across Douglas Bay
- Communal courtyard
- Allocated underground Parking Space and Store Room
- Electric storage heaters
- No onward chain

#### THE PROPERTY

Black Grace Cowley are delighted to offer this ground floor purpose built apartment within the popular Spectrum Apartments complex on Central Promenade. The apartment is accessed through the East entrance of the building. Good size entrance hall, open plan Kitchen with modern units and integrated appliances. Spacious living area with sliding patio doors onto the private terrace. Master Bedroom with fitted wardrobes and en suite Shower Room. Second Bedroom also has fitted wardrobes and a Jack and Jill Shower Room. uPVC Double Glazing throughout and Electric storage heaters. Allocated underground parking space and store room (located near the building entrance). The property is offered for sale with no onward chain.