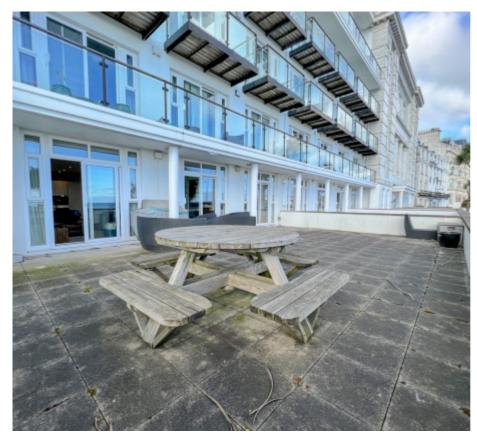

#### THE DESCRIPTION

- Ground floor executive purpose built apartment
- Open plan Kitchen/Living Room
- Two Bedrooms, Two Bathrooms
- Large private patio
- Sea views across Douglas Bay
- Communal courtyard
- Allocated underground Parking Space and Store Room
- Electric storage heaters
- No onward chain

#### THE PROPERTY

Black Grace Cowley are delighted to offer this ground floor purpose built apartment within the popular Spectrum Apartments complex on Central Promenade. The apartment is accessed through the East entrance of the building. Good size entrance hall, open plan Kitchen with modern units and integrated appliances. Spacious living area with sliding patio doors onto the private terrace. Master Bedroom with fitted wardrobes and en suite Shower Room. Second Bedroom also has fitted wardrobes and a Jack and Jill Shower Room. uPVC Double Glazing throughout and Electric storage heaters. Allocated underground parking space and store room (located near the building entrance). The property is offered for sale with no onward chain.