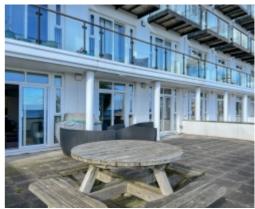

#### THE DESCRIPTION

- Ground floor executive purpose built apartment
- Open plan Kitchen/Living Room
- Two Bedrooms, Two Bathrooms
- Large private patio
- Sea views across Douglas Bay
- Communal courtyard
- Allocated underground Parking Space and Store Room
- Electric storage heaters
- No onward chain

#### THE PROPERTY

Black Grace Cowley are delighted to offer this ground floor purpose built apartment within the popular Spectrum Apartments complex on Central Promenade. The apartment is accessed through the East entrance of the building. Good size entrance hall, open plan Kitchen with modern units and integrated appliances. Spacious living area with sliding patio doors onto the private terrace. Master Bedroom with fitted wardrobes and en suite Shower Room. Second Bedroom also has fitted wardrobes and a Jack and Jill Shower Room. uPVC Double Glazing throughout and Electric storage heaters. Allocated underground parking space and store room (located near the building entrance). The property is offered for sale with no onward chain.