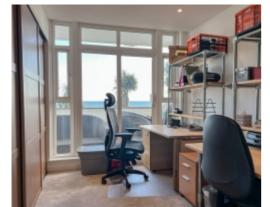

#### THE DESCRIPTION

- Ground floor executive purpose built apartment
- Open plan Kitchen/Living Room
- Two Bedrooms, Two Bathrooms
- Large private patio
- Sea views across Douglas Bay
- Communal courtyard
- Allocated underground Parking Space and Store Room
- Electric storage heaters
- No onward chain

#### THE PROPERTY

Black Grace Cowley are delighted to offer this ground floor purpose built apartment within the popular Spectrum Apartments complex on Central Promenade. The apartment is accessed through the East entrance of the building. Good size entrance hall, open plan Kitchen with modern units and integrated appliances. Spacious living area with sliding patio doors onto the private terrace. Master Bedroom with fitted wardrobes and en suite Shower Room. Second Bedroom also has fitted wardrobes and a Jack and Jill Shower Room. uPVC Double Glazing throughout and Electric storage heaters. Allocated underground parking space and store room (located near the building entrance). The property is offered for sale with no onward chain.