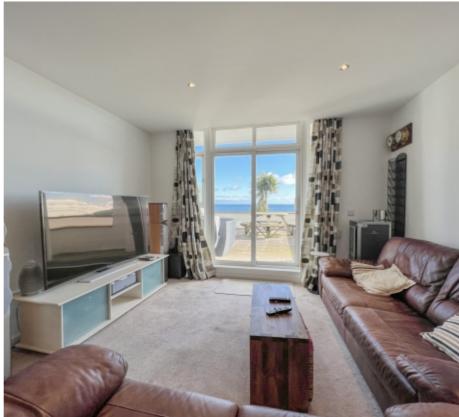

#### THE DESCRIPTION

- Ground floor executive purpose built apartment
- Open plan Kitchen/Living Room
- Two Bedrooms, Two Bathrooms
- Large private patio
- Sea views across Douglas Bay
- Communal courtyard
- Allocated underground Parking Space and Store Room
- Electric storage heaters
- No onward chain

#### THE PROPERTY

Black Grace Cowley are delighted to offer this ground floor purpose built apartment within the popular Spectrum Apartments complex on Central Promenade. The apartment is accessed through the East entrance of the building. Good size entrance hall, open plan Kitchen with modern units and integrated appliances. Spacious living area with sliding patio doors onto the private terrace. Master Bedroom with fitted wardrobes and en suite Shower Room. Second Bedroom also has fitted wardrobes and a Jack and Jill Shower Room. uPVC Double Glazing throughout and Electric storage heaters. Allocated underground parking space and store room (located near the building entrance). The property is offered for sale with no onward chain.