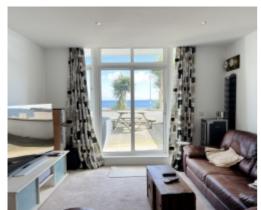

#### THE PROPERTY

Black Grace Cowley are delighted to offer this ground floor purpose built apartment within the popular Spectrum Apartments complex on Central Promenade. The apartment is accessed through the East entrance of the building. Good size entrance hall, open plan Kitchen with modern units and integrated appliances. Spacious living area with sliding patio doors onto the private terrace. Master Bedroom with fitted wardrobes and en suite Shower Room. Second Bedroom also has fitted wardrobes and a Jack and Jill Shower Room. uPVC Double Glazing throughout and Electric storage heaters. Allocated underground parking space and store room (located near the building entrance). The property is offered for sale with no onward chain.