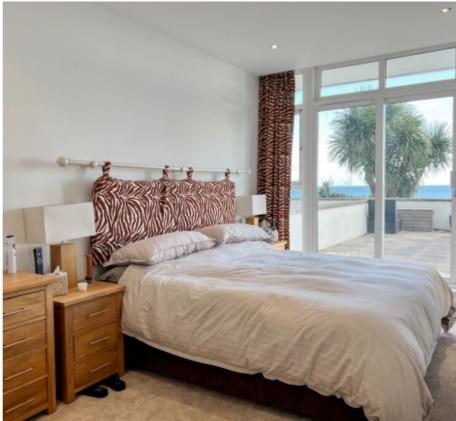

#### THE DESCRIPTION

- Ground floor executive purpose built apartment
- Open plan Kitchen/Living Room
- Two Bedrooms, Two Bathrooms
- Large private patio
- Sea views across Douglas Bay
- Communal courtyard
- Allocated underground Parking Space and Store Room
- Electric storage heaters
- No onward chain

#### THE PROPERTY

Black Grace Cowley are delighted to offer this ground floor purpose built apartment within the popular Spectrum Apartments complex on Central Promenade. The apartment is accessed through the East entrance of the building. Good size entrance hall, open plan Kitchen with modern units and integrated appliances. Spacious living area with sliding patio doors onto the private terrace. Master Bedroom with fitted wardrobes and en suite Shower Room. Second Bedroom also has fitted wardrobes and a Jack and Jill Shower Room. uPVC Double Glazing throughout and Electric storage heaters. Allocated underground parking space and store room (located near the building entrance). The property is offered for sale with no onward chain.