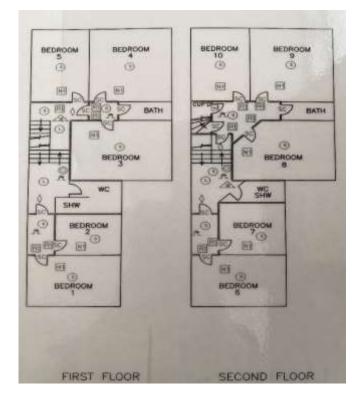

## **Stairs to First Floor (Front):**

- Double Bedroom with sink
- Bathroom
- Bedroom with sink
- Bedroom with sink

# Stairs up to rear half landing:

- Shower Room
- Bedroom with sink
- Bedroom with sink