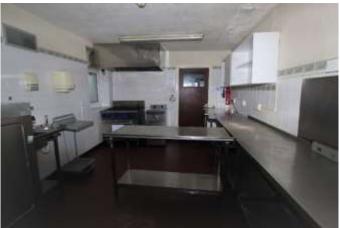

## **DESCRIPTION**

An opportunity to purchase this large midterraced commercial building arranged over five floors, on Drury Terrace just past Broadway. The property was previously used as a residential care facility and comprises of nine bedrooms (all with sinks), a commercial kitchen with dining area in the lower ground floor, and communal WCs and bathrooms. There is a large lounge and three rear offices on the ground floor. The property is in need of refurbishment and some remedial works. It would make a lovely large town house — subject to 'Change of Use' from Commercial.

# **Stairs down to Lower Ground Floor:**

- Split level Dining Area, larder cupboard
- Large Kitchen
- WC
- · Door to rear yard