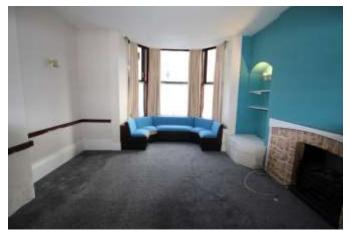

#### **Ground Floor:**

- Entrance porch and hallway
- Large front lounge
- Rear lounge with bathroom
- Two offices at the rear with new Worcester Boiler.