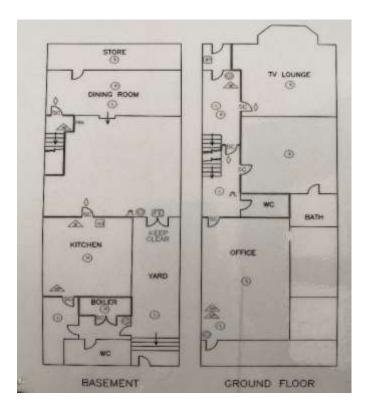

## **ACCOMMODATION**

#### **Ground Floor:**

- Entrance porch and hallway
- Large front lounge
- Rear lounge with bathroom
- Two offices at the rear with new Worcester Boiler.

# **Stairs down to Lower Ground Floor:**

- Split level Dining Area, larder cupboard
- Large Kitchen
- WC
- · Door to rear yard