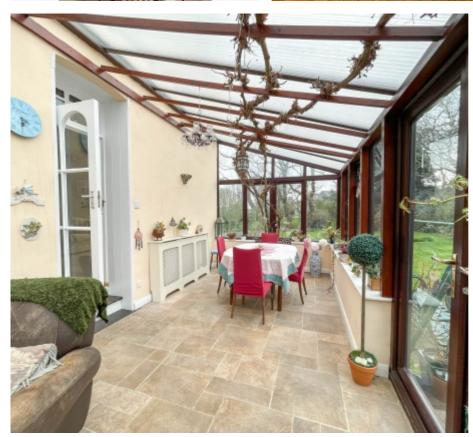

## THE DESCRIPTION

- Beautifully presented double fronted Victorian House
- Nestled in one of the most desirable locations in the south of the Island
- Easy walking distance to either Port Erin or Port St Mary
- Approximately 3050 sq ft of spacious accommodation
- 3 Reception Rooms, 5 Bedrooms and 3 Bathrooms
- Magnificent Entrance Hall, Family Lounge
- Breakfast Kitchen, Dining Area and superb Conservatory
- Converted full-size lower ground floor comprising Games Room, Wet Bar, Spa and Bathroom
- Mature Victorian walled garden and land covering approx. 3/4 acres
- Patio entertainment area with built in fire pit
- Ample car parking
- uPVC double glazing and oil fired central heating
- Majority hardwood double glazed windows
- · Viewing highly recommended

#### THE PROPERTY

Black Grace Cowley are delighted to offer this beautiful double fronted detached period property located in one of the most desirable parts of Port St. Mary and our Island's south. Immaculately presented throughout the accommodation comprises 3 Reception Rooms, 5 Bedrooms and 3 Bathrooms. Set in a stunning semi-rural location you'd be hard pressed to replicate its privacy and proximity to the Village elsewhere. The property's private driveway opens out in front of the house and provides a large amount of off-road parking. Internally, Glenlea House has been well-loved over the years; first and foremost, a family home, there is a place for everything, from informal dining to outdoor entertaining. The property benefits from an impressively landscaped garden with various seating areas, a patio and carefully planted beds and gravelled walkways providing a home for local nature and wildlife. The lower ground floor of the house provides a Games room, Wet Bar and Spa. Viewing is essential to appreciate this property.