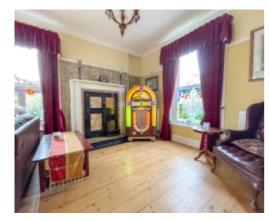

## THE DESCRIPTION

- Beautifully presented double fronted Victorian House
- Nestled in one of the most desirable locations in the south of the Island
- Easy walking distance to either Port Erin or Port St Mary
- Approximately 3050 sq ft of spacious accommodation
- 3 Reception Rooms, 5 Bedrooms and 3 Bathrooms
- Magnificent Entrance Hall, Family Lounge
- Breakfast Kitchen, Dining Area and superb Conservatory
- Converted full-size lower ground floor comprising Games Room, Wet Bar, Spa and Bathroom
- Mature Victorian walled garden and land covering approx. 3/4 acres
- Patio entertainment area with built in fire pit
- Ample car parking
- uPVC double glazing and oil fired central heating
- Majority hardwood double glazed windows
- · Viewing highly recommended

#### THE PROPERTY

Black Grace Cowley are delighted to offer this beautiful double fronted detached period property located in one of the most desirable parts of Port St. Mary and our Island's south. Immaculately presented throughout the accommodation comprises 3 Reception Rooms, 5 Bedrooms and 3 Bathrooms. Set in a stunning semi-rural location you'd be hard pressed to replicate its privacy and proximity to the Village elsewhere. The property's private driveway opens out in front of the house and provides a large amount of off-road parking. Internally, Glenlea House has been well-loved over the years; first and foremost, a family home, there is a place for everything, from informal dining to outdoor entertaining. The property benefits from an impressively landscaped garden with various seating areas, a patio and carefully planted beds and gravelled walkways providing a home for local nature and wildlife. The lower ground floor of the house provides a Games room, Wet Bar and Spa. Viewing is essential to appreciate this property.