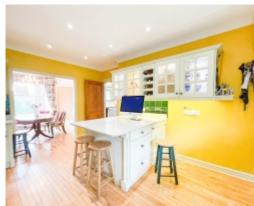

## THE DESCRIPTION

- Beautifully presented double fronted Victorian House
- Nestled in one of the most desirable locations in the south of the Island
- Easy walking distance to either Port Erin or Port St Mary
- Approximately 3050 sq ft of spacious accommodation
- 3 Reception Rooms, 5 Bedrooms and 3 Bathrooms
- Magnificent Entrance Hall, Family Lounge
- Breakfast Kitchen, Dining Area and superb Conservatory
- Converted full-size lower ground floor comprising Games Room, Wet Bar, Spa and Bathroom
- Mature Victorian walled garden and land covering approx. 3/4 acres
- Patio entertainment area with built in fire pit
- Ample car parking
- uPVC double glazing and oil fired central heating
- Majority hardwood double glazed windows
- · Viewing highly recommended

#### THE PROPERTY

Black Grace Cowley are delighted to offer this beautiful double fronted detached period property located in one of the most desirable parts of Port St. Mary and our Island's south. Immaculately presented throughout the accommodation comprises 3 Reception Rooms, 5 Bedrooms and 3 Bathrooms. Set in a stunning semi-rural location you'd be hard pressed to replicate its privacy and proximity to the Village elsewhere. The property's private driveway opens out in front of the house and provides a large amount of off-road parking. Internally, Glenlea House has been well-loved over the years; first and foremost, a family home, there is a place for everything, from informal dining to outdoor entertaining. The property benefits from an impressively landscaped garden with various seating areas, a patio and carefully planted beds and gravelled walkways providing a home for local nature and wildlife. The lower ground floor of the house provides a Games room, Wet Bar and Spa. Viewing is essential to appreciate this property.