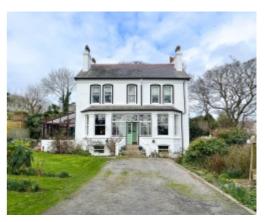

#### THE PROPERTY

Black Grace Cowley are delighted to offer this beautiful double fronted detached period property located in one of the most desirable parts of Port St. Mary and our Island's south. Immaculately presented throughout the accommodation comprises 3 Reception Rooms, 5 Bedrooms and 3 Bathrooms. Set in a stunning semi-rural location you'd be hard pressed to replicate its privacy and proximity to the Village elsewhere. The property's private driveway opens out in front of the house and provides a large amount of off-road parking. Internally, Glenlea House has been well-loved over the years; first and foremost, a family home, there is a place for everything, from informal dining to outdoor entertaining. The property benefits from an impressively landscaped garden with various seating areas, a patio and carefully planted beds and gravelled walkways providing a home for local nature and wildlife. The lower ground floor of the house provides a Games room, Wet Bar and Spa. Viewing is essential to appreciate this property.

#### **DIRECTIONS**

Proceeding out of Port Erin on the Castletown Road, continue along to Four Roads roundabout. At the roundabout, take the third exit heading towards Port St Mary. After passing the Station Public House on the right hand side, take the next turning on the right onto Plantation Road. Proceed and take the first turning on your right, as you pass the entrance off the Truggan Road, Glenlea House is accessible via its own private paved driveway which opens out in front of this beautiful property.