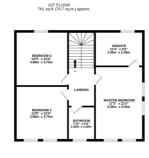

## **FLOORPLAN**

TOTAL FLOOR AREA: 3050 sq.ft. (283.3 sq.m.) approx.

Whilst every attempt has been made to ensure the accuracy of the floorplan contained here, measurements of doors, windows, rooms and any other items are approximate and no responsibility is taken for any error, omission or mis-statement. This plan is for illustrative purposes only and should be used as such by any prospective purchaser. The services, systems and appliances shown have not been tested and no guarantee as to their operability or efficiency can be given.