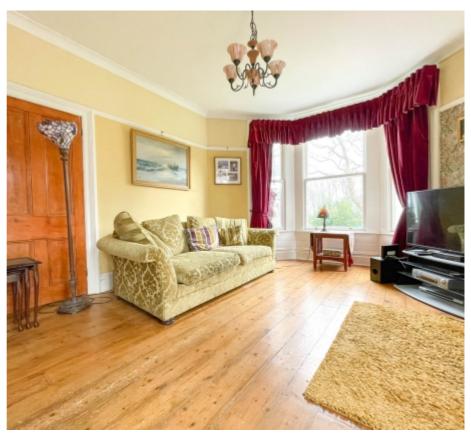

## THE DESCRIPTION

- Beautifully presented double fronted Victorian House
- Nestled in one of the most desirable locations in the south of the Island
- Easy walking distance to either Port Erin or Port St Mary
- Approximately 3050 sq ft of spacious accommodation
- 3 Reception Rooms, 5 Bedrooms and 3 Bathrooms
- Magnificent Entrance Hall, Family Lounge
- Breakfast Kitchen, Dining Area and superb Conservatory
- Converted full-size lower ground floor comprising Games Room, Wet Bar, Spa and Bathroom
- Mature Victorian walled garden and land covering approx. 3/4 acres
- Patio entertainment area with built in fire pit
- Ample car parking
- uPVC double glazing and oil fired central heating
- Majority hardwood double glazed windows
- · Viewing highly recommended

#### THE PROPERTY

Black Grace Cowley are delighted to offer this beautiful double fronted detached period property located in one of the most desirable parts of Port St. Mary and our Island's south. Immaculately presented throughout the accommodation comprises 3 Reception Rooms, 5 Bedrooms and 3 Bathrooms. Set in a stunning semi-rural location you'd be hard pressed to replicate its privacy and proximity to the Village elsewhere. The property's private driveway opens out in front of the house and provides a large amount of off-road parking. Internally, Glenlea House has been well-loved over the years; first and foremost, a family home, there is a place for everything, from informal dining to outdoor entertaining. The property benefits from an impressively landscaped garden with various seating areas, a patio and carefully planted beds and gravelled walkways providing a home for local nature and wildlife. The lower ground floor of the house provides a Games room, Wet Bar and Spa. Viewing is essential to appreciate this property.