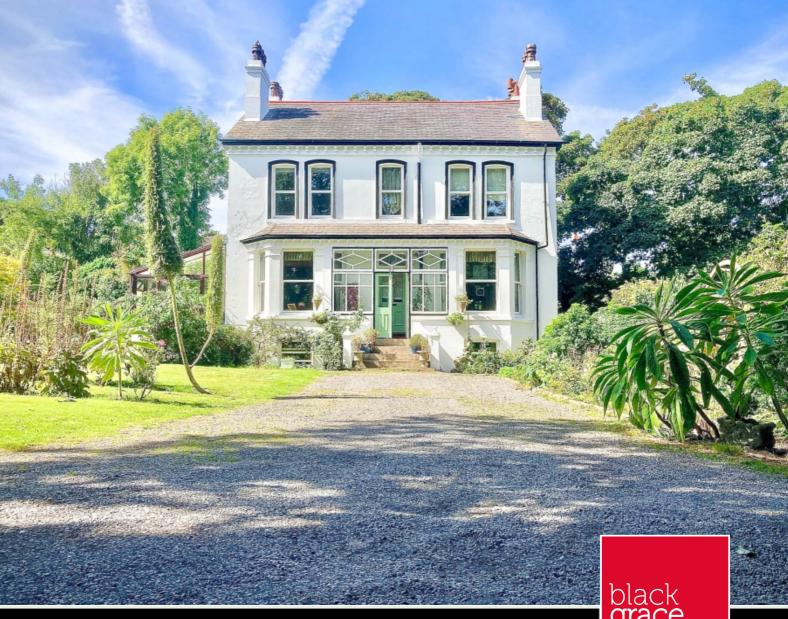

ASKING PRICE

£850,000

THE DETAILS

5

3

Glenlea House, Truggan Road Rushen £850,000

call in today or visit www.blackgracecowley.com for more details

e: hello@blackgracecowley.com | w: blackgracecowley.com | t: +44 (0) 1624 645555

## THE DESCRIPTION

- Beautifully presented double fronted Victorian House
- Nestled in one of the most desirable locations in the south of the Island
- Easy walking distance to either Port Erin or Port St Mary
- Approximately 3050 sq ft of spacious accommodation
- 3 Reception Rooms, 5 Bedrooms and 3 Bathrooms
- Magnificent Entrance Hall, Family Lounge
- Breakfast Kitchen, Dining Area and superb Conservatory
- Converted full-size lower ground floor comprising Games Room, Wet Bar, Spa and Bathroom
- Mature Victorian walled garden and land covering approx. 3/4 acres
- Patio entertainment area with built in fire pit
- Ample car parking
- uPVC double glazing and oil fired central heating
- Majority hardwood double glazed windows
- · Viewing highly recommended

#### THE PROPERTY

Black Grace Cowley are delighted to offer this beautiful double fronted detached period property located in one of the most desirable parts of Port St. Mary and our Island's south. Immaculately presented throughout the accommodation comprises 3 Reception Rooms, 5 Bedrooms and 3 Bathrooms. Set in a stunning semi-rural location you'd be hard pressed to replicate its privacy and proximity to the Village elsewhere. The property's private driveway opens out in front of the house and provides a large amount of off-road parking. Internally, Glenlea House has been well-loved over the years; first and foremost, a family home, there is a place for everything, from informal dining to outdoor entertaining. The property benefits from an impressively landscaped garden with various seating areas, a patio and carefully planted beds and gravelled walkways providing a home for local nature and wildlife. The lower ground floor of the house provides a Games room, Wet Bar and Spa. Viewing is essential to appreciate this property.