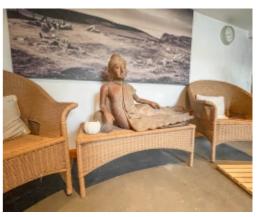

## THE DESCRIPTION

- Beautifully presented double fronted Victorian House
- Nestled in one of the most desirable locations in the south of the Island
- Easy walking distance to either Port Erin or Port St Mary
- Approximately 3050 sq ft of spacious accommodation
- 3 Reception Rooms, 5 Bedrooms and 3 Bathrooms
- Magnificent Entrance Hall, Family Lounge
- Breakfast Kitchen, Dining Area and superb Conservatory
- Converted full-size lower ground floor comprising Games Room, Wet Bar, Spa and Bathroom
- Mature Victorian walled garden and land covering approx. 3/4 acres
- Patio entertainment area with built in fire pit
- Ample car parking
- uPVC double glazing and oil fired central heating
- Majority hardwood double glazed windows
- · Viewing highly recommended

#### THE PROPERTY

Black Grace Cowley are delighted to offer this beautiful double fronted detached period property located in one of the most desirable parts of Port St. Mary and our Island's south. Immaculately presented throughout the accommodation comprises 3 Reception Rooms, 5 Bedrooms and 3 Bathrooms. Set in a stunning semi-rural location you'd be hard pressed to replicate its privacy and proximity to the Village elsewhere. The property's private driveway opens out in front of the house and provides a large amount of off-road parking. Internally, Glenlea House has been well-loved over the years; first and foremost, a family home, there is a place for everything, from informal dining to outdoor entertaining. The property benefits from an impressively landscaped garden with various seating areas, a patio and carefully planted beds and gravelled walkways providing a home for local nature and wildlife. The lower ground floor of the house provides a Games room, Wet Bar and Spa. Viewing is essential to appreciate this property.