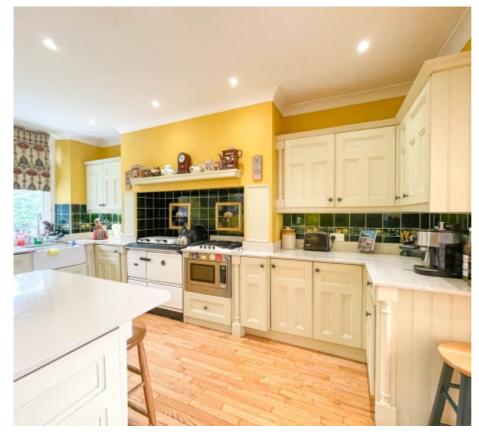

## THE DESCRIPTION

- Beautifully presented double fronted Victorian House
- Nestled in one of the most desirable locations in the south of the Island
- Easy walking distance to either Port Erin or Port St Mary
- Approximately 3050 sq ft of spacious accommodation
- 3 Reception Rooms, 5 Bedrooms and 3 Bathrooms
- Magnificent Entrance Hall, Family Lounge
- Breakfast Kitchen, Dining Area and superb Conservatory
- Converted full-size lower ground floor comprising Games Room, Wet Bar, Spa and Bathroom
- Mature Victorian walled garden and land covering approx. 3/4 acres
- Patio entertainment area with built in fire pit
- Ample car parking
- uPVC double glazing and oil fired central heating
- Majority hardwood double glazed windows
- · Viewing highly recommended

#### THE PROPERTY

Black Grace Cowley are delighted to offer this beautiful double fronted detached period property located in one of the most desirable parts of Port St. Mary and our Island's south. Immaculately presented throughout the accommodation comprises 3 Reception Rooms, 5 Bedrooms and 3 Bathrooms. Set in a stunning semi-rural location you'd be hard pressed to replicate its privacy and proximity to the Village elsewhere. The property's private driveway opens out in front of the house and provides a large amount of off-road parking. Internally, Glenlea House has been well-loved over the years; first and foremost, a family home, there is a place for everything, from informal dining to outdoor entertaining. The property benefits from an impressively landscaped garden with various seating areas, a patio and carefully planted beds and gravelled walkways providing a home for local nature and wildlife. The lower ground floor of the house provides a Games room, Wet Bar and Spa. Viewing is essential to appreciate this property.