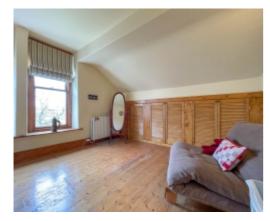

## THE DESCRIPTION

- Beautifully presented double fronted Victorian House
- Nestled in one of the most desirable locations in the south of the Island
- Easy walking distance to either Port Erin or Port St Mary
- Approximately 3050 sq ft of spacious accommodation
- 3 Reception Rooms, 5 Bedrooms and 3 Bathrooms
- Magnificent Entrance Hall, Family Lounge
- Breakfast Kitchen, Dining Area and superb Conservatory
- Converted full-size lower ground floor comprising Games Room, Wet Bar, Spa and Bathroom
- Mature Victorian walled garden and land covering approx. 3/4 acres
- Patio entertainment area with built in fire pit
- Ample car parking
- uPVC double glazing and oil fired central heating
- Majority hardwood double glazed windows
- · Viewing highly recommended

#### THE PROPERTY

Black Grace Cowley are delighted to offer this beautiful double fronted detached period property located in one of the most desirable parts of Port St. Mary and our Island's south. Immaculately presented throughout the accommodation comprises 3 Reception Rooms, 5 Bedrooms and 3 Bathrooms. Set in a stunning semi-rural location you'd be hard pressed to replicate its privacy and proximity to the Village elsewhere. The property's private driveway opens out in front of the house and provides a large amount of off-road parking. Internally, Glenlea House has been well-loved over the years; first and foremost, a family home, there is a place for everything, from informal dining to outdoor entertaining. The property benefits from an impressively landscaped garden with various seating areas, a patio and carefully planted beds and gravelled walkways providing a home for local nature and wildlife. The lower ground floor of the house provides a Games room, Wet Bar and Spa. Viewing is essential to appreciate this property.