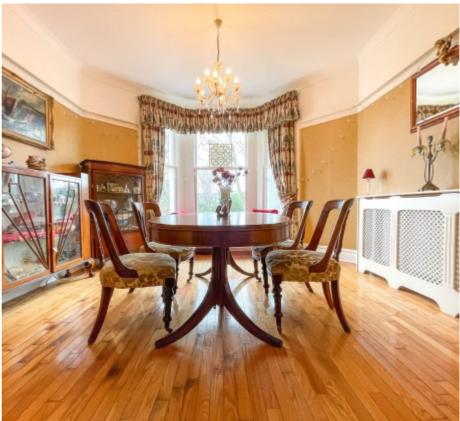

## THE DESCRIPTION

- Beautifully presented double fronted Victorian House
- Nestled in one of the most desirable locations in the south of the Island
- Easy walking distance to either Port Erin or Port St Mary
- Approximately 3050 sq ft of spacious accommodation
- 3 Reception Rooms, 5 Bedrooms and 3 Bathrooms
- Magnificent Entrance Hall, Family Lounge
- Breakfast Kitchen, Dining Area and superb Conservatory
- Converted full-size lower ground floor comprising Games Room, Wet Bar, Spa and Bathroom
- Mature Victorian walled garden and land covering approx. 3/4 acres
- Patio entertainment area with built in fire pit
- Ample car parking
- uPVC double glazing and oil fired central heating
- Majority hardwood double glazed windows
- · Viewing highly recommended

#### THE PROPERTY

Black Grace Cowley are delighted to offer this beautiful double fronted detached period property located in one of the most desirable parts of Port St. Mary and our Island's south. Immaculately presented throughout the accommodation comprises 3 Reception Rooms, 5 Bedrooms and 3 Bathrooms. Set in a stunning semi-rural location you'd be hard pressed to replicate its privacy and proximity to the Village elsewhere. The property's private driveway opens out in front of the house and provides a large amount of off-road parking. Internally, Glenlea House has been well-loved over the years; first and foremost, a family home, there is a place for everything, from informal dining to outdoor entertaining. The property benefits from an impressively landscaped garden with various seating areas, a patio and carefully planted beds and gravelled walkways providing a home for local nature and wildlife. The lower ground floor of the house provides a Games room, Wet Bar and Spa. Viewing is essential to appreciate this property.