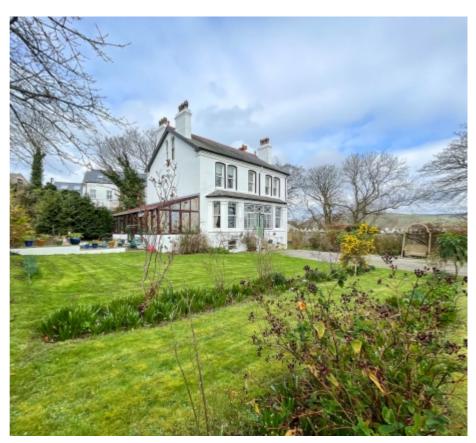

#### THE PROPERTY

Black Grace Cowley are delighted to offer this beautiful double fronted detached period property located in one of the most desirable parts of Port St. Mary and our Island's south. Immaculately presented throughout the accommodation comprises 3 Reception Rooms, 5 Bedrooms and 3 Bathrooms. Set in a stunning semi-rural location you'd be hard pressed to replicate its privacy and proximity to the Village elsewhere. The property's private driveway opens out in front of the house and provides a large amount of off-road parking. Internally, Glenlea House has been well-loved over the years; first and foremost, a family home, there is a place for everything, from informal dining to outdoor entertaining. The property benefits from an impressively landscaped garden with various seating areas, a patio and carefully planted beds and gravelled walkways providing a home for local nature and wildlife. The lower ground floor of the house provides a Games room, Wet Bar and Spa. Viewing is essential to appreciate this property.

## Glenlea House, Truggan Road, Rushen