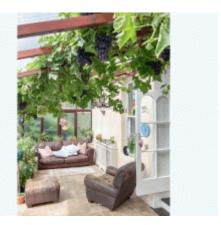

## THE DESCRIPTION

- Beautifully presented double fronted Victorian House
- Nestled in one of the most desirable locations in the south of the Island
- Easy walking distance to either Port Erin or Port St Mary
- Approximately 3050 sq ft of spacious accommodation
- 3 Reception Rooms, 5 Bedrooms and 3 Bathrooms
- Magnificent Entrance Hall, Family Lounge
- Breakfast Kitchen, Dining Area and superb Conservatory
- Converted full-size lower ground floor comprising Games Room, Wet Bar, Spa and Bathroom
- Mature Victorian walled garden and land covering approx. 3/4 acres
- Patio entertainment area with built in fire pit
- Ample car parking
- uPVC double glazing and oil fired central heating
- Majority hardwood double glazed windows
- · Viewing highly recommended

#### THE PROPERTY

Black Grace Cowley are delighted to offer this beautiful double fronted detached period property located in one of the most desirable parts of Port St. Mary and our Island's south. Immaculately presented throughout the accommodation comprises 3 Reception Rooms, 5 Bedrooms and 3 Bathrooms. Set in a stunning semi-rural location you'd be hard pressed to replicate its privacy and proximity to the Village elsewhere. The property's private driveway opens out in front of the house and provides a large amount of off-road parking. Internally, Glenlea House has been well-loved over the years; first and foremost, a family home, there is a place for everything, from informal dining to outdoor entertaining. The property benefits from an impressively landscaped garden with various seating areas, a patio and carefully planted beds and gravelled walkways providing a home for local nature and wildlife. The lower ground floor of the house provides a Games room, Wet Bar and Spa. Viewing is essential to appreciate this property.