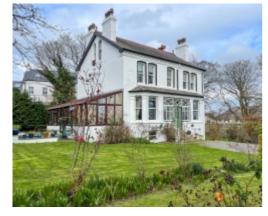

## THE DESCRIPTION

- Beautifully presented double fronted Victorian House
- Nestled in one of the most desirable locations in the south of the Island
- Easy walking distance to either Port Erin or Port St Mary
- Approximately 3050 sq ft of spacious accommodation
- 3 Reception Rooms, 5 Bedrooms and 3 Bathrooms
- Magnificent Entrance Hall, Family Lounge
- Breakfast Kitchen, Dining Area and superb Conservatory
- Converted full-size lower ground floor comprising Games Room, Wet Bar, Spa and Bathroom
- Mature Victorian walled garden and land covering approx. 3/4 acres
- Patio entertainment area with built in fire pit
- Ample car parking
- uPVC double glazing and oil fired central heating
- Majority hardwood double glazed windows
- · Viewing highly recommended

#### THE PROPERTY

Black Grace Cowley are delighted to offer this beautiful double fronted detached period property located in one of the most desirable parts of Port St. Mary and our Island's south. Immaculately presented throughout the accommodation comprises 3 Reception Rooms, 5 Bedrooms and 3 Bathrooms. Set in a stunning semi-rural location you'd be hard pressed to replicate its privacy and proximity to the Village elsewhere. The property's private driveway opens out in front of the house and provides a large amount of off-road parking. Internally, Glenlea House has been well-loved over the years; first and foremost, a family home, there is a place for everything, from informal dining to outdoor entertaining. The property benefits from an impressively landscaped garden with various seating areas, a patio and carefully planted beds and gravelled walkways providing a home for local nature and wildlife. The lower ground floor of the house provides a Games room, Wet Bar and Spa. Viewing is essential to appreciate this property.