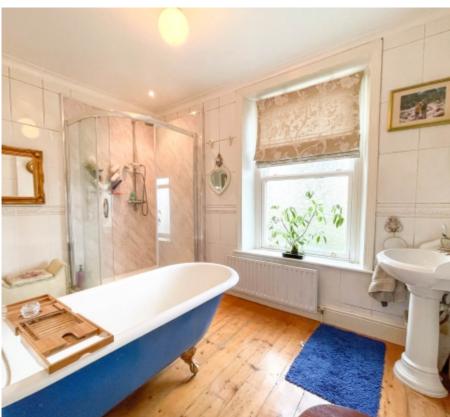

## THE DESCRIPTION

- Beautifully presented double fronted Victorian House
- Nestled in one of the most desirable locations in the south of the Island
- Easy walking distance to either Port Erin or Port St Mary
- Approximately 3050 sq ft of spacious accommodation
- 3 Reception Rooms, 5 Bedrooms and 3 Bathrooms
- Magnificent Entrance Hall, Family Lounge
- Breakfast Kitchen, Dining Area and superb Conservatory
- Converted full-size lower ground floor comprising Games Room, Wet Bar, Spa and Bathroom
- Mature Victorian walled garden and land covering approx. 3/4 acres
- Patio entertainment area with built in fire pit
- Ample car parking
- uPVC double glazing and oil fired central heating
- Majority hardwood double glazed windows
- · Viewing highly recommended

#### THE PROPERTY

Black Grace Cowley are delighted to offer this beautiful double fronted detached period property located in one of the most desirable parts of Port St. Mary and our Island's south. Immaculately presented throughout the accommodation comprises 3 Reception Rooms, 5 Bedrooms and 3 Bathrooms. Set in a stunning semi-rural location you'd be hard pressed to replicate its privacy and proximity to the Village elsewhere. The property's private driveway opens out in front of the house and provides a large amount of off-road parking. Internally, Glenlea House has been well-loved over the years; first and foremost, a family home, there is a place for everything, from informal dining to outdoor entertaining. The property benefits from an impressively landscaped garden with various seating areas, a patio and carefully planted beds and gravelled walkways providing a home for local nature and wildlife. The lower ground floor of the house provides a Games room, Wet Bar and Spa. Viewing is essential to appreciate this property.