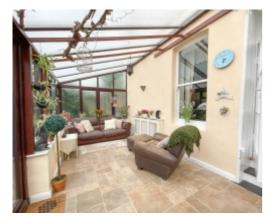

## THE DESCRIPTION

- Beautifully presented double fronted Victorian House
- Nestled in one of the most desirable locations in the south of the Island
- Easy walking distance to either Port Erin or Port St Mary
- Approximately 3050 sq ft of spacious accommodation
- 3 Reception Rooms, 5 Bedrooms and 3 Bathrooms
- Magnificent Entrance Hall, Family Lounge
- Breakfast Kitchen, Dining Area and superb Conservatory
- Converted full-size lower ground floor comprising Games Room, Wet Bar, Spa and Bathroom
- Mature Victorian walled garden and land covering approx. 3/4 acres
- Patio entertainment area with built in fire pit
- Ample car parking
- uPVC double glazing and oil fired central heating
- Majority hardwood double glazed windows
- · Viewing highly recommended

#### THE PROPERTY

Black Grace Cowley are delighted to offer this beautiful double fronted detached period property located in one of the most desirable parts of Port St. Mary and our Island's south. Immaculately presented throughout the accommodation comprises 3 Reception Rooms, 5 Bedrooms and 3 Bathrooms. Set in a stunning semi-rural location you'd be hard pressed to replicate its privacy and proximity to the Village elsewhere. The property's private driveway opens out in front of the house and provides a large amount of off-road parking. Internally, Glenlea House has been well-loved over the years; first and foremost, a family home, there is a place for everything, from informal dining to outdoor entertaining. The property benefits from an impressively landscaped garden with various seating areas, a patio and carefully planted beds and gravelled walkways providing a home for local nature and wildlife. The lower ground floor of the house provides a Games room, Wet Bar and Spa. Viewing is essential to appreciate this property.