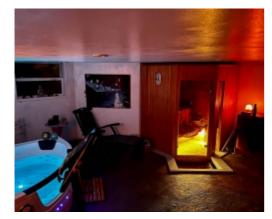

## THE DESCRIPTION

- Beautifully presented double fronted Victorian House
- Nestled in one of the most desirable locations in the south of the Island
- Easy walking distance to either Port Erin or Port St Mary
- Approximately 3050 sq ft of spacious accommodation
- 3 Reception Rooms, 5 Bedrooms and 3 Bathrooms
- Magnificent Entrance Hall, Family Lounge
- Breakfast Kitchen, Dining Area and superb Conservatory
- Converted full-size lower ground floor comprising Games Room, Wet Bar, Spa and Bathroom
- Mature Victorian walled garden and land covering approx. 3/4 acres
- Patio entertainment area with built in fire pit
- Ample car parking
- uPVC double glazing and oil fired central heating
- Majority hardwood double glazed windows
- · Viewing highly recommended

#### THE PROPERTY

Black Grace Cowley are delighted to offer this beautiful double fronted detached period property located in one of the most desirable parts of Port St. Mary and our Island's south. Immaculately presented throughout the accommodation comprises 3 Reception Rooms, 5 Bedrooms and 3 Bathrooms. Set in a stunning semi-rural location you'd be hard pressed to replicate its privacy and proximity to the Village elsewhere. The property's private driveway opens out in front of the house and provides a large amount of off-road parking. Internally, Glenlea House has been well-loved over the years; first and foremost, a family home, there is a place for everything, from informal dining to outdoor entertaining. The property benefits from an impressively landscaped garden with various seating areas, a patio and carefully planted beds and gravelled walkways providing a home for local nature and wildlife. The lower ground floor of the house provides a Games room, Wet Bar and Spa. Viewing is essential to appreciate this property.