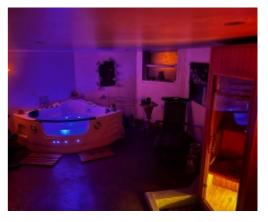

## THE DESCRIPTION

- Beautifully presented double fronted Victorian House
- Nestled in one of the most desirable locations in the south of the Island
- Easy walking distance to either Port Erin or Port St Mary
- Approximately 3050 sq ft of spacious accommodation
- 3 Reception Rooms, 5 Bedrooms and 3 Bathrooms
- Magnificent Entrance Hall, Family Lounge
- Breakfast Kitchen, Dining Area and superb Conservatory
- Converted full-size lower ground floor comprising Games Room, Wet Bar, Spa and Bathroom
- Mature Victorian walled garden and land covering approx. 3/4 acres
- Patio entertainment area with built in fire pit
- Ample car parking
- uPVC double glazing and oil fired central heating
- Majority hardwood double glazed windows
- · Viewing highly recommended

#### THE PROPERTY

Black Grace Cowley are delighted to offer this beautiful double fronted detached period property located in one of the most desirable parts of Port St. Mary and our Island's south. Immaculately presented throughout the accommodation comprises 3 Reception Rooms, 5 Bedrooms and 3 Bathrooms. Set in a stunning semi-rural location you'd be hard pressed to replicate its privacy and proximity to the Village elsewhere. The property's private driveway opens out in front of the house and provides a large amount of off-road parking. Internally, Glenlea House has been well-loved over the years; first and foremost, a family home, there is a place for everything, from informal dining to outdoor entertaining. The property benefits from an impressively landscaped garden with various seating areas, a patio and carefully planted beds and gravelled walkways providing a home for local nature and wildlife. The lower ground floor of the house provides a Games room, Wet Bar and Spa. Viewing is essential to appreciate this property.