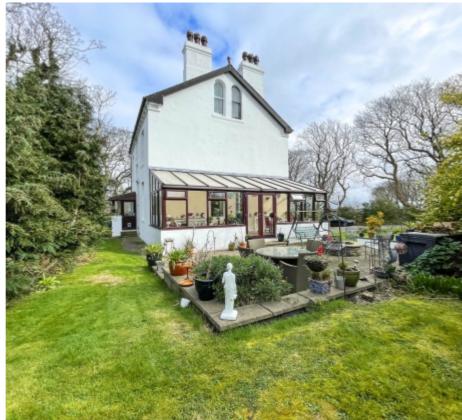

## THE DESCRIPTION

- Beautifully presented double fronted Victorian House
- Nestled in one of the most desirable locations in the south of the Island
- Easy walking distance to either Port Erin or Port St Mary
- Approximately 3050 sq ft of spacious accommodation
- 3 Reception Rooms, 5 Bedrooms and 3 Bathrooms
- Magnificent Entrance Hall, Family Lounge
- Breakfast Kitchen, Dining Area and superb Conservatory
- Converted full-size lower ground floor comprising Games Room, Wet Bar, Spa and Bathroom
- Mature Victorian walled garden and land covering approx. 3/4 acres
- Patio entertainment area with built in fire pit
- Ample car parking
- uPVC double glazing and oil fired central heating
- Majority hardwood double glazed windows
- · Viewing highly recommended

#### THE PROPERTY

Black Grace Cowley are delighted to offer this beautiful double fronted detached period property located in one of the most desirable parts of Port St. Mary and our Island's south. Immaculately presented throughout the accommodation comprises 3 Reception Rooms, 5 Bedrooms and 3 Bathrooms. Set in a stunning semi-rural location you'd be hard pressed to replicate its privacy and proximity to the Village elsewhere. The property's private driveway opens out in front of the house and provides a large amount of off-road parking. Internally, Glenlea House has been well-loved over the years; first and foremost, a family home, there is a place for everything, from informal dining to outdoor entertaining. The property benefits from an impressively landscaped garden with various seating areas, a patio and carefully planted beds and gravelled walkways providing a home for local nature and wildlife. The lower ground floor of the house provides a Games room, Wet Bar and Spa. Viewing is essential to appreciate this property.