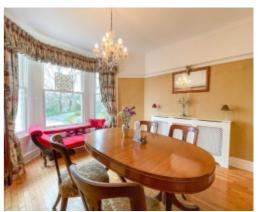

## THE DESCRIPTION

- Beautifully presented double fronted Victorian House
- Nestled in one of the most desirable locations in the south of the Island
- Easy walking distance to either Port Erin or Port St Mary
- Approximately 3050 sq ft of spacious accommodation
- 3 Reception Rooms, 5 Bedrooms and 3 Bathrooms
- Magnificent Entrance Hall, Family Lounge
- Breakfast Kitchen, Dining Area and superb Conservatory
- Converted full-size lower ground floor comprising Games Room, Wet Bar, Spa and Bathroom
- Mature Victorian walled garden and land covering approx. 3/4 acres
- Patio entertainment area with built in fire pit
- Ample car parking
- uPVC double glazing and oil fired central heating
- Majority hardwood double glazed windows
- · Viewing highly recommended

#### THE PROPERTY

Black Grace Cowley are delighted to offer this beautiful double fronted detached period property located in one of the most desirable parts of Port St. Mary and our Island's south. Immaculately presented throughout the accommodation comprises 3 Reception Rooms, 5 Bedrooms and 3 Bathrooms. Set in a stunning semi-rural location you'd be hard pressed to replicate its privacy and proximity to the Village elsewhere. The property's private driveway opens out in front of the house and provides a large amount of off-road parking. Internally, Glenlea House has been well-loved over the years; first and foremost, a family home, there is a place for everything, from informal dining to outdoor entertaining. The property benefits from an impressively landscaped garden with various seating areas, a patio and carefully planted beds and gravelled walkways providing a home for local nature and wildlife. The lower ground floor of the house provides a Games room, Wet Bar and Spa. Viewing is essential to appreciate this property.