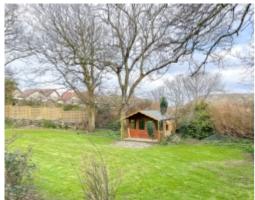

## THE DESCRIPTION

- Beautifully presented double fronted Victorian House
- Nestled in one of the most desirable locations in the south of the Island
- Easy walking distance to either Port Erin or Port St Mary
- Approximately 3050 sq ft of spacious accommodation
- 3 Reception Rooms, 5 Bedrooms and 3 Bathrooms
- Magnificent Entrance Hall, Family Lounge
- Breakfast Kitchen, Dining Area and superb Conservatory
- Converted full-size lower ground floor comprising Games Room, Wet Bar, Spa and Bathroom
- Mature Victorian walled garden and land covering approx. 3/4 acres
- Patio entertainment area with built in fire pit
- Ample car parking
- uPVC double glazing and oil fired central heating
- Majority hardwood double glazed windows
- · Viewing highly recommended

#### THE PROPERTY

Black Grace Cowley are delighted to offer this beautiful double fronted detached period property located in one of the most desirable parts of Port St. Mary and our Island's south. Immaculately presented throughout the accommodation comprises 3 Reception Rooms, 5 Bedrooms and 3 Bathrooms. Set in a stunning semi-rural location you'd be hard pressed to replicate its privacy and proximity to the Village elsewhere. The property's private driveway opens out in front of the house and provides a large amount of off-road parking. Internally, Glenlea House has been well-loved over the years; first and foremost, a family home, there is a place for everything, from informal dining to outdoor entertaining. The property benefits from an impressively landscaped garden with various seating areas, a patio and carefully planted beds and gravelled walkways providing a home for local nature and wildlife. The lower ground floor of the house provides a Games room, Wet Bar and Spa. Viewing is essential to appreciate this property.