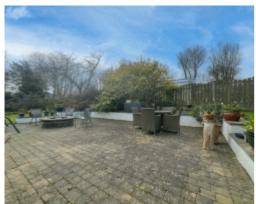

## THE DESCRIPTION

- Beautifully presented double fronted Victorian House
- Nestled in one of the most desirable locations in the south of the Island
- Easy walking distance to either Port Erin or Port St Mary
- Approximately 3050 sq ft of spacious accommodation
- 3 Reception Rooms, 5 Bedrooms and 3 Bathrooms
- Magnificent Entrance Hall, Family Lounge
- Breakfast Kitchen, Dining Area and superb Conservatory
- Converted full-size lower ground floor comprising Games Room, Wet Bar, Spa and Bathroom
- Mature Victorian walled garden and land covering approx. 3/4 acres
- Patio entertainment area with built in fire pit
- Ample car parking
- uPVC double glazing and oil fired central heating
- Majority hardwood double glazed windows
- · Viewing highly recommended

#### THE PROPERTY

Black Grace Cowley are delighted to offer this beautiful double fronted detached period property located in one of the most desirable parts of Port St. Mary and our Island's south. Immaculately presented throughout the accommodation comprises 3 Reception Rooms, 5 Bedrooms and 3 Bathrooms. Set in a stunning semi-rural location you'd be hard pressed to replicate its privacy and proximity to the Village elsewhere. The property's private driveway opens out in front of the house and provides a large amount of off-road parking. Internally, Glenlea House has been well-loved over the years; first and foremost, a family home, there is a place for everything, from informal dining to outdoor entertaining. The property benefits from an impressively landscaped garden with various seating areas, a patio and carefully planted beds and gravelled walkways providing a home for local nature and wildlife. The lower ground floor of the house provides a Games room, Wet Bar and Spa. Viewing is essential to appreciate this property.