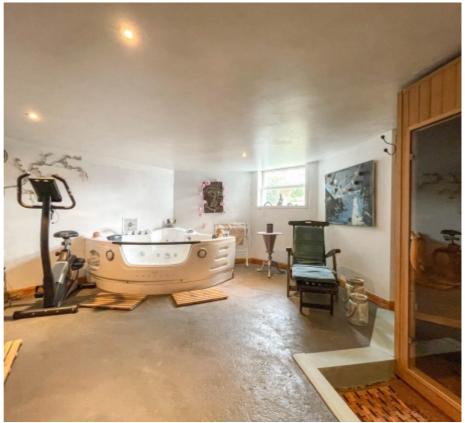

## THE DESCRIPTION

- Beautifully presented double fronted Victorian House
- Nestled in one of the most desirable locations in the south of the Island
- Easy walking distance to either Port Erin or Port St Mary
- Approximately 3050 sq ft of spacious accommodation
- 3 Reception Rooms, 5 Bedrooms and 3 Bathrooms
- Magnificent Entrance Hall, Family Lounge
- Breakfast Kitchen, Dining Area and superb Conservatory
- Converted full-size lower ground floor comprising Games Room, Wet Bar, Spa and Bathroom
- Mature Victorian walled garden and land covering approx. 3/4 acres
- Patio entertainment area with built in fire pit
- Ample car parking
- uPVC double glazing and oil fired central heating
- Majority hardwood double glazed windows
- · Viewing highly recommended

#### THE PROPERTY

Black Grace Cowley are delighted to offer this beautiful double fronted detached period property located in one of the most desirable parts of Port St. Mary and our Island's south. Immaculately presented throughout the accommodation comprises 3 Reception Rooms, 5 Bedrooms and 3 Bathrooms. Set in a stunning semi-rural location you'd be hard pressed to replicate its privacy and proximity to the Village elsewhere. The property's private driveway opens out in front of the house and provides a large amount of off-road parking. Internally, Glenlea House has been well-loved over the years; first and foremost, a family home, there is a place for everything, from informal dining to outdoor entertaining. The property benefits from an impressively landscaped garden with various seating areas, a patio and carefully planted beds and gravelled walkways providing a home for local nature and wildlife. The lower ground floor of the house provides a Games room, Wet Bar and Spa. Viewing is essential to appreciate this property.