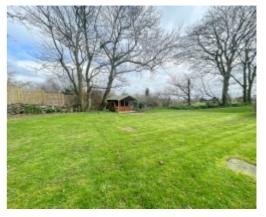

## THE DESCRIPTION

- Beautifully presented double fronted Victorian House
- Nestled in one of the most desirable locations in the south of the Island
- Easy walking distance to either Port Erin or Port St Mary
- Approximately 3050 sq ft of spacious accommodation
- 3 Reception Rooms, 5 Bedrooms and 3 Bathrooms
- Magnificent Entrance Hall, Family Lounge
- Breakfast Kitchen, Dining Area and superb Conservatory
- Converted full-size lower ground floor comprising Games Room, Wet Bar, Spa and Bathroom
- Mature Victorian walled garden and land covering approx. 3/4 acres
- Patio entertainment area with built in fire pit
- Ample car parking
- uPVC double glazing and oil fired central heating
- Majority hardwood double glazed windows
- · Viewing highly recommended

#### THE PROPERTY

Black Grace Cowley are delighted to offer this beautiful double fronted detached period property located in one of the most desirable parts of Port St. Mary and our Island's south. Immaculately presented throughout the accommodation comprises 3 Reception Rooms, 5 Bedrooms and 3 Bathrooms. Set in a stunning semi-rural location you'd be hard pressed to replicate its privacy and proximity to the Village elsewhere. The property's private driveway opens out in front of the house and provides a large amount of off-road parking. Internally, Glenlea House has been well-loved over the years; first and foremost, a family home, there is a place for everything, from informal dining to outdoor entertaining. The property benefits from an impressively landscaped garden with various seating areas, a patio and carefully planted beds and gravelled walkways providing a home for local nature and wildlife. The lower ground floor of the house provides a Games room, Wet Bar and Spa. Viewing is essential to appreciate this property.