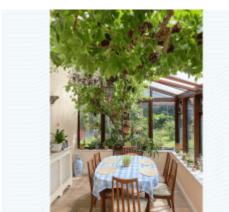

## THE DESCRIPTION

- Beautifully presented double fronted Victorian House
- Nestled in one of the most desirable locations in the south of the Island
- Easy walking distance to either Port Erin or Port St Mary
- Approximately 3050 sq ft of spacious accommodation
- 3 Reception Rooms, 5 Bedrooms and 3 Bathrooms
- Magnificent Entrance Hall, Family Lounge
- Breakfast Kitchen, Dining Area and superb Conservatory
- Converted full-size lower ground floor comprising Games Room, Wet Bar, Spa and Bathroom
- Mature Victorian walled garden and land covering approx. 3/4 acres
- Patio entertainment area with built in fire pit
- Ample car parking
- uPVC double glazing and oil fired central heating
- Majority hardwood double glazed windows
- · Viewing highly recommended

#### THE PROPERTY

Black Grace Cowley are delighted to offer this beautiful double fronted detached period property located in one of the most desirable parts of Port St. Mary and our Island's south. Immaculately presented throughout the accommodation comprises 3 Reception Rooms, 5 Bedrooms and 3 Bathrooms. Set in a stunning semi-rural location you'd be hard pressed to replicate its privacy and proximity to the Village elsewhere. The property's private driveway opens out in front of the house and provides a large amount of off-road parking. Internally, Glenlea House has been well-loved over the years; first and foremost, a family home, there is a place for everything, from informal dining to outdoor entertaining. The property benefits from an impressively landscaped garden with various seating areas, a patio and carefully planted beds and gravelled walkways providing a home for local nature and wildlife. The lower ground floor of the house provides a Games room, Wet Bar and Spa. Viewing is essential to appreciate this property.