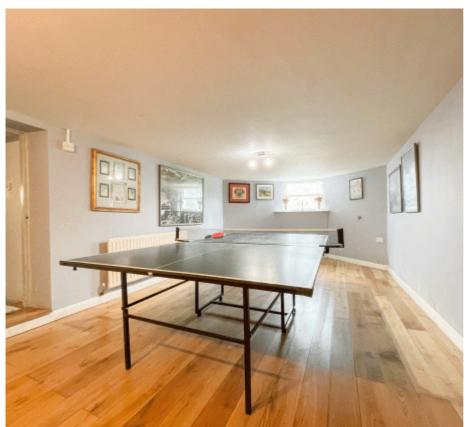

## THE DESCRIPTION

- Beautifully presented double fronted Victorian House
- Nestled in one of the most desirable locations in the south of the Island
- Easy walking distance to either Port Erin or Port St Mary
- Approximately 3050 sq ft of spacious accommodation
- 3 Reception Rooms, 5 Bedrooms and 3 Bathrooms
- Magnificent Entrance Hall, Family Lounge
- Breakfast Kitchen, Dining Area and superb Conservatory
- Converted full-size lower ground floor comprising Games Room, Wet Bar, Spa and Bathroom
- Mature Victorian walled garden and land covering approx. 3/4 acres
- Patio entertainment area with built in fire pit
- Ample car parking
- uPVC double glazing and oil fired central heating
- Majority hardwood double glazed windows
- · Viewing highly recommended

#### THE PROPERTY

Black Grace Cowley are delighted to offer this beautiful double fronted detached period property located in one of the most desirable parts of Port St. Mary and our Island's south. Immaculately presented throughout the accommodation comprises 3 Reception Rooms, 5 Bedrooms and 3 Bathrooms. Set in a stunning semi-rural location you'd be hard pressed to replicate its privacy and proximity to the Village elsewhere. The property's private driveway opens out in front of the house and provides a large amount of off-road parking. Internally, Glenlea House has been well-loved over the years; first and foremost, a family home, there is a place for everything, from informal dining to outdoor entertaining. The property benefits from an impressively landscaped garden with various seating areas, a patio and carefully planted beds and gravelled walkways providing a home for local nature and wildlife. The lower ground floor of the house provides a Games room, Wet Bar and Spa. Viewing is essential to appreciate this property.