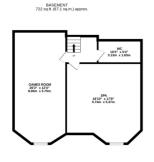

## **FLOORPLAN**

TOTAL FLOOR AREA: 3050 sq.ft. (283.3 sq.m.) approx.

Whilst every attempt has been made to ensure the accuracy of the floorplan contained here, measurements of doors, windows, rooms and any other items are approximate and no responsibility is taken for any error, omission or mis-statement. This plan is for illustrative purposes only and should be used as such by any prospective purchaser. The services, systems and appliances shown have not been tested and no guarantee as to their operability or efficiency can be given.