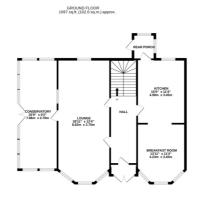

## **FLOORPLAN**

TOTAL FLOOR AREA: 3050 sq.ft. (283.3 sq.m.) approx.

Whilst every attempt has been made to ensure the accuracy of the floorplan contained here, measurements of doors, windows, rooms and any other items are approximate and no responsibility is taken for any error, omission or mis-statement. This plan is for illustrative purposes only and should be used as such by any prospective purchaser. The services, systems and appliances shown have not been tested and no guarantee as to their operability or efficiency can be given.