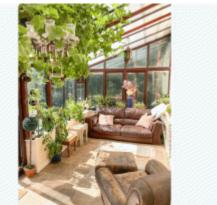

## THE DESCRIPTION

- Beautifully presented double fronted Victorian House
- Nestled in one of the most desirable locations in the south of the Island
- Easy walking distance to either Port Erin or Port St Mary
- Approximately 3050 sq ft of spacious accommodation
- 3 Reception Rooms, 5 Bedrooms and 3 Bathrooms
- Magnificent Entrance Hall, Family Lounge
- Breakfast Kitchen, Dining Area and superb Conservatory
- Converted full-size lower ground floor comprising Games Room, Wet Bar, Spa and Bathroom
- Mature Victorian walled garden and land covering approx. 3/4 acres
- Patio entertainment area with built in fire pit
- Ample car parking
- uPVC double glazing and oil fired central heating
- Majority hardwood double glazed windows
- · Viewing highly recommended

#### THE PROPERTY

Black Grace Cowley are delighted to offer this beautiful double fronted detached period property located in one of the most desirable parts of Port St. Mary and our Island's south. Immaculately presented throughout the accommodation comprises 3 Reception Rooms, 5 Bedrooms and 3 Bathrooms. Set in a stunning semi-rural location you'd be hard pressed to replicate its privacy and proximity to the Village elsewhere. The property's private driveway opens out in front of the house and provides a large amount of off-road parking. Internally, Glenlea House has been well-loved over the years; first and foremost, a family home, there is a place for everything, from informal dining to outdoor entertaining. The property benefits from an impressively landscaped garden with various seating areas, a patio and carefully planted beds and gravelled walkways providing a home for local nature and wildlife. The lower ground floor of the house provides a Games room, Wet Bar and Spa. Viewing is essential to appreciate this property.