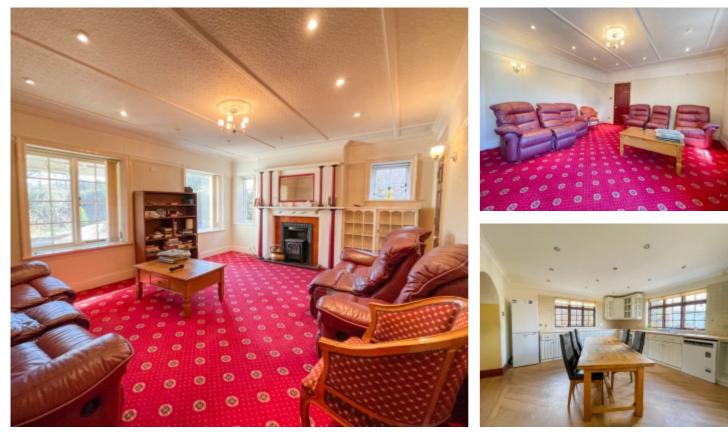

## THE DESCRIPTION

- Detached 'arts and crafts' style period family home
- 4 Bedrooms, 2 Bathrooms
- 2 Reception Rooms
- Breakfast/Kitchen
- Driveway and single attached Garage
- Front garden and rear south facing yard
- Oil fired central heating

# THE PROPERTY

Black Grace Cowley are pleased to offer this substantial detached family house, situated in a very convenient location with shops, amenities and school just a short walk away. The spacious accommodation comprises Entrance Hall, Lounge, Dining Room, Kitchen, Utility Area, 4 Bedrooms (one en-suite) and Family Bathroom. The property benefits from mature private gardens to the front, with parking area, driveway and attached garage. Port Erin beach is 5 minutes' walk away. Oil fired central heating.