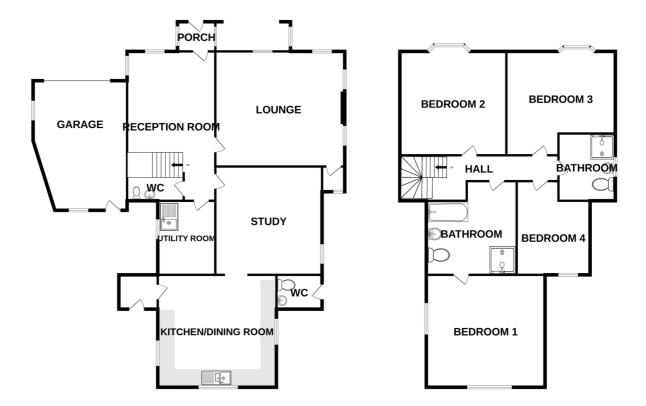

## FLOORPLAN

GROUND FLOOR 3765 sq.ft. (349.8 sq.m.) approx.

TOTAL FLOOR AREA: 3765 sq.ft. (349.8 sq.m.) approx. Whilst every attempt has been made to ensure the accuracy of the floorplan contained here, measurements of doors, windows, rooms and any other tems are approximate and no responsibility is taken for any error, omission or mis-statement. This plan is for illustrative purposes only and should be used as such by any prospective purchaser. The services, systems and appliances shown have not been tested and no guarantee as to their operability or efficiency can be given. Made with Weropic ©2023