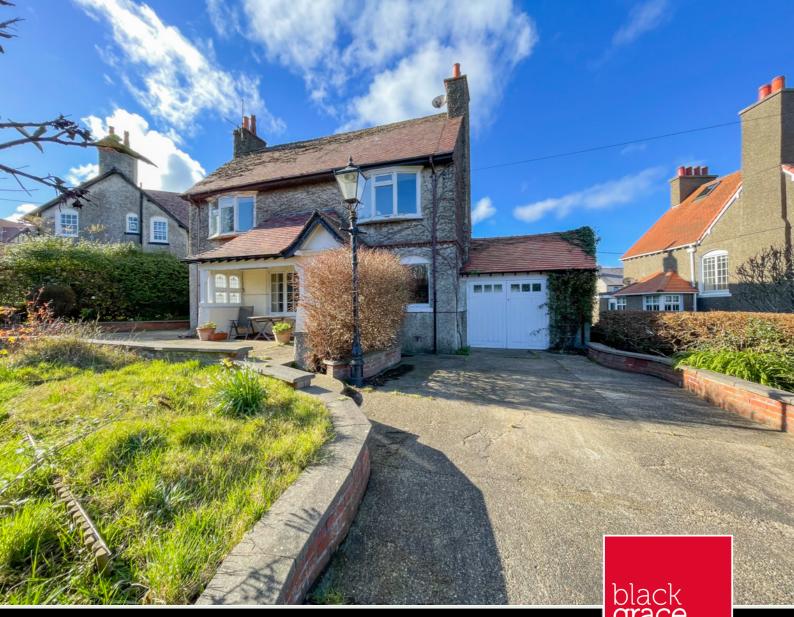

## THE DESCRIPTION

- Detached 'arts and crafts' style period family home
- 4 Bedrooms, 2 Bathrooms
- 2 Reception Rooms
- Breakfast/Kitchen
- Driveway and single attached Garage
- Front garden and rear south facing yard
- Oil fired central heating

# THE PROPERTY

Black Grace Cowley are pleased to offer this substantial detached family house, situated in a very convenient location with shops, amenities and school just a short walk away. The spacious accommodation comprises Entrance Hall, Lounge, Dining Room, Kitchen, Utility Area, 4 Bedrooms (one en-suite) and Family Bathroom. The property benefits from mature private gardens to the front, with parking area, driveway and attached garage. Port Erin beach is 5 minutes' walk away. Oil fired central heating.