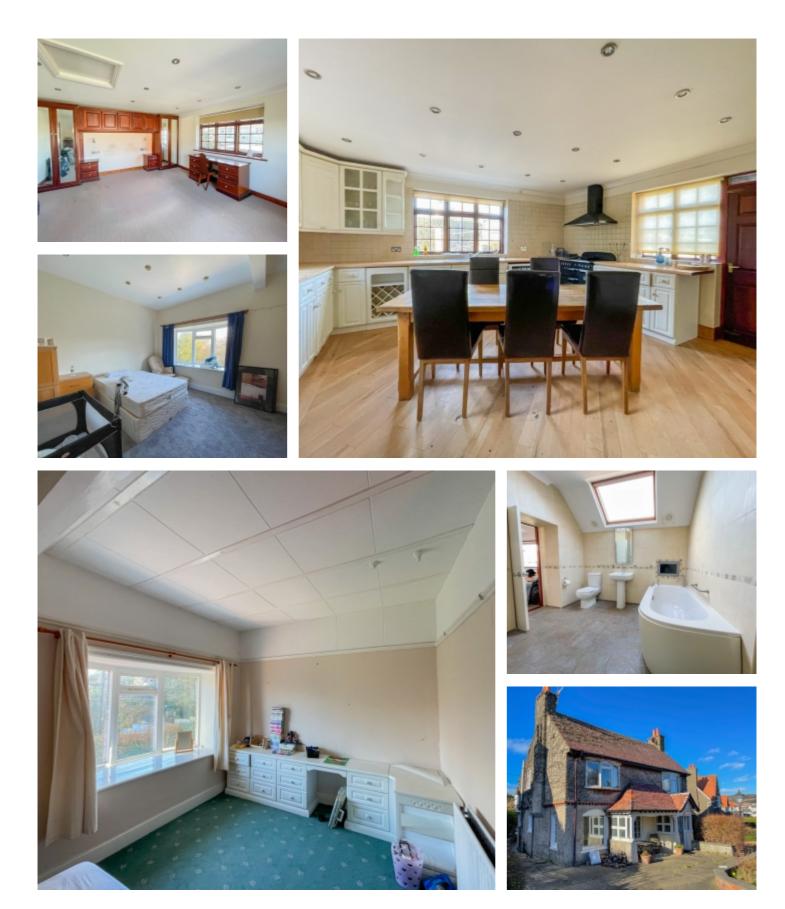

## THE DESCRIPTION

- Detached 'arts and crafts' style period family home
- 4 Bedrooms, 2 Bathrooms
- 2 Reception Rooms
- Breakfast/Kitchen
- Driveway and single attached Garage
- Front garden and rear south facing yard
- Oil fired central heating

# THE PROPERTY

Black Grace Cowley are pleased to offer this substantial detached family house, situated in a very convenient location with shops, amenities and school just a short walk away. The spacious accommodation comprises Entrance Hall, Lounge, Dining Room, Kitchen, Utility Area, 4 Bedrooms (one en-suite) and Family Bathroom. The property benefits from mature private gardens to the front, with parking area, driveway and attached garage. Port Erin beach is 5 minutes' walk away. Oil fired central heating.