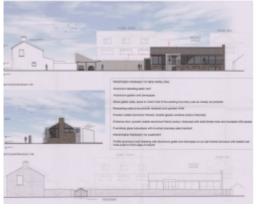

#### THE DESCRIPTION

- Two Residential plots in Derbyhaven with full planning permission
- Planning Permission granted for two separate properties
- 2 Bed Detached Cottage Planning Application Number 17/01326/B
- Large Open Plan Living Space, south facing balcony and 2 parking spaces
- 4 Bed Detached Home Planning Application Number 20/00319/B
- Large Open Plan Living Space, 4 En Suite Bedrooms, south facing balcony and double car port
- Backing onto Castletown Golf Links and close to the beach