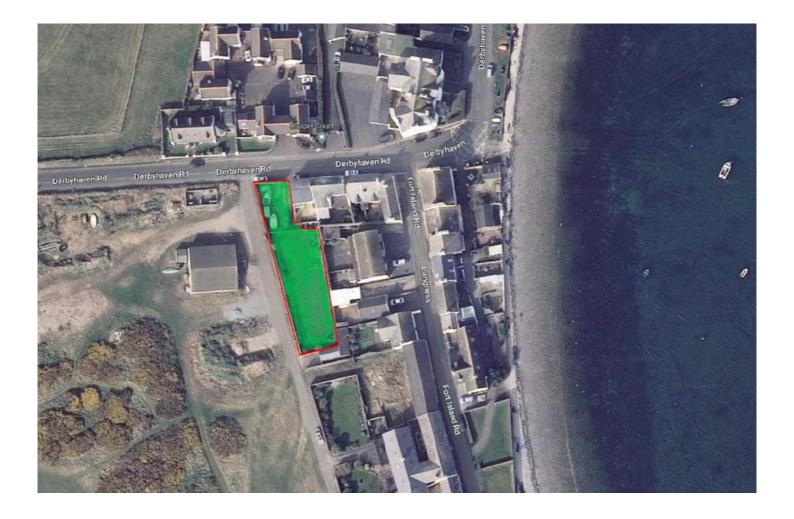

#### THE DESCRIPTION

- Two Residential plots in Derbyhaven with full planning permission
- Planning Permission granted for two separate properties
- 2 Bed Detached Cottage Planning Application Number 17/01326/B
- Large Open Plan Living Space, south facing balcony and 2 parking spaces
- 4 Bed Detached Home Planning Application Number 20/00319/B
- Large Open Plan Living Space, 4 En Suite Bedrooms, south facing balcony and double car port
- Backing onto Castletown Golf Links and close to the beach

### SITE PLAN