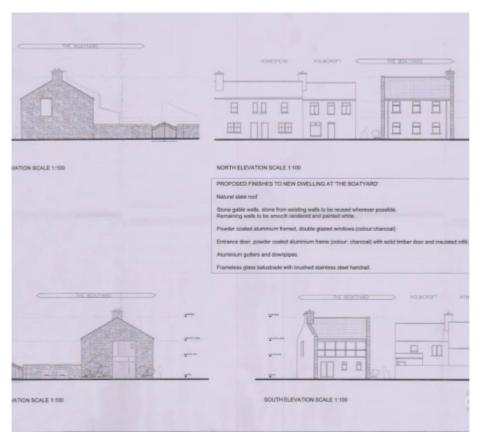

#### THE DESCRIPTION

- Two Residential plots in Derbyhaven with full planning permission
- Planning Permission granted for two separate properties
- 2 Bed Detached Cottage Planning Application Number 17/01326/B
- Large Open Plan Living Space, south facing balcony and 2 parking spaces
- 4 Bed Detached Home Planning Application Number 20/00319/B
- Large Open Plan Living Space, 4 En Suite Bedrooms, south facing balcony and double car port
- Backing onto Castletown Golf Links and close to the beach