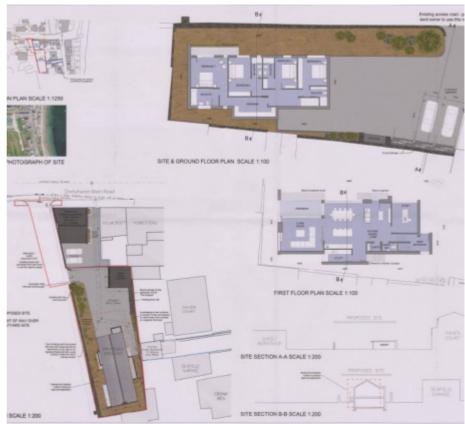

### SITE PLAN

#### THE DESCRIPTION

- Two Residential plots in Derbyhaven with full planning permission
- Planning Permission granted for two separate properties
- 2 Bed Detached Cottage Planning Application Number 17/01326/B
- Large Open Plan Living Space, south facing balcony and 2 parking spaces
- 4 Bed Detached Home Planning Application Number 20/00319/B
- Large Open Plan Living Space, 4 En Suite Bedrooms, south facing balcony and double car port
- Backing onto Castletown Golf Links and close to the beach