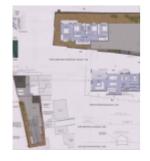

ASKING PRICE / Offers in Excess of

£450,000

THE DETAILS



6



6





Two Residential Plots, Derbyhaven Road Derbyhaven
Offers in Excess of £450,000

call in today or visit www.blackgracecowley.com for more details

e: hello@blackgracecowley.com | w: blackgracecowley.com | t: +44 (0) 1624 645555

a: 51 Victoria Street, DOUGLAS, Isle of Man, IM1 2LD



# Two Residential Plots, Derbyhaven Road, Derbyhaven













## Two Residential Plots, Derbyhaven Road, Derbyhaven

#### THE DESCRIPTION

- Two Residential plots in Derbyhaven with full planning permission
- Planning Permission granted for two separate properties
- 2 Bed Detached Cottage Planning Application Number 17/01326/B
- Large Open Plan Living Space, south facing balcony and 2 parking spaces
- 4 Bed Detached Home Planning Application Number 20/00319/B
- Large Open Plan Living Space, 4 En Suite Bed