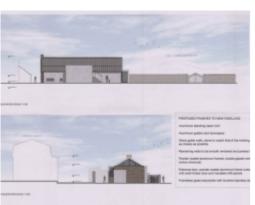

#### THE DESCRIPTION

- Two Residential plots in Derbyhaven with full planning permission
- Planning Permission granted for two separate properties
- 2 Bed Detached Cottage Planning Application Number 17/01326/B
- Large Open Plan Living Space, south facing balcony and 2 parking spaces
- 4 Bed Detached Home Planning Application Number 20/00319/B
- Large Open Plan Living Space, 4 En Suite Bedrooms, south facing balcony and double car port
- Backing onto Castletown Golf Links and close to the beach