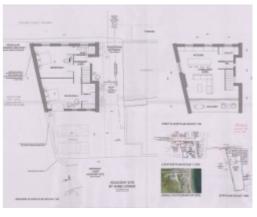

#### THE DESCRIPTION

- Two Residential plots in Derbyhaven with full planning permission
- Planning Permission granted for two separate properties
- 2 Bed Detached Cottage Planning Application Number 17/01326/B
- Large Open Plan Living Space, south facing balcony and 2 parking spaces
- 4 Bed Detached Home Planning Application Number 20/00319/B
- Large Open Plan Living Space, 4 En Suite Bedrooms, south facing balcony and double car port
- Backing onto Castletown Golf Links and close to the beach

### SITE PLAN