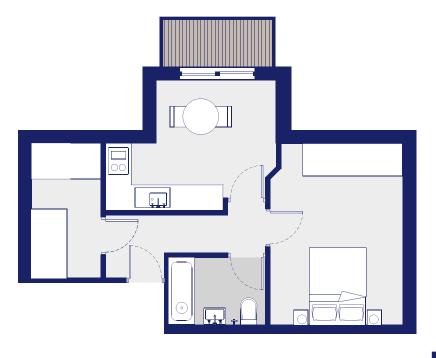

## BATHROOM

 $3.45 \text{ m}^2$   $2.3\text{m} \times 1.5\text{m}$ 

#### KITCHEN/DINING

10.22 m<sup>2</sup> 2.8 x 3.1m max

#### **OFFICE**

5.28 m<sup>2</sup> 1.6m x 3.2m

### **BEDROOM**

 $13.04 \text{ m}^2$   $4\text{m} \times 4.2\text{m} \text{ max}$ 

#### **TOTAL INTERNAL AREA**

38.98 m<sup>2</sup>

#### **TOTAL TERRACE AREA**

 $2.9 \, \text{m}^2$