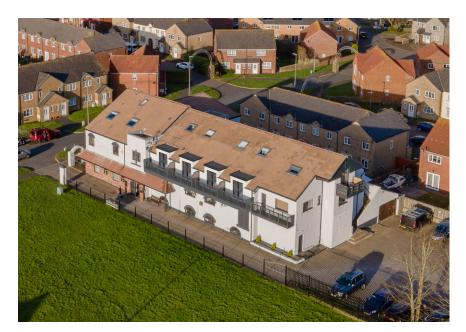

## £160,000

## APARTMENT **THREE**

- Refurbished first floor apartment with private terrace area
- Modern fitted kitchen and open plan lounge area
- Two double bedrooms, one with access to the outside terrace
- Three piece bathroom suite
- Vacant



|          | 1 |
|----------|---|
|          | 2 |
| <b>F</b> | 1 |

## BATHROOM

3.18 m<sup>2</sup> 1.7m x 1.9m max

KITCHEN/LOUNGE

19.31 m<sup>2</sup> 5.2m x 3.7m max

**BEDROOM 1** 10.68 m<sup>2</sup> 3.9m x 2.7m max

**BEDROOM 2** 9.02 m<sup>2</sup> 2.9m x 2.7m max

**TOTAL INTERNAL AREA** 50.98 m<sup>2</sup>

**TOTAL TERRACE AREA** 7.58 m<sup>2</sup>

e. tim@blackgracecowley.com | t. 01624 645552