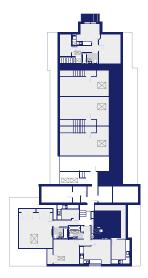

## APARTMENT **THREE**

- Refurbished first floor apartment with private terrace area
- Modern fitted kitchen and open plan lounge area
- Two double bedrooms, one with access to the outside terrace
- Three piece bathroom suite
- Vacant