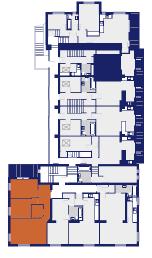

## APARTMENT **THREE**

- Refurbished first floor apartment with private terrace area
- Modern fitted kitchen and open plan lounge area
- Two double bedrooms, one with access to the outside terrace
- Three piece bathroom suite
- Vacant