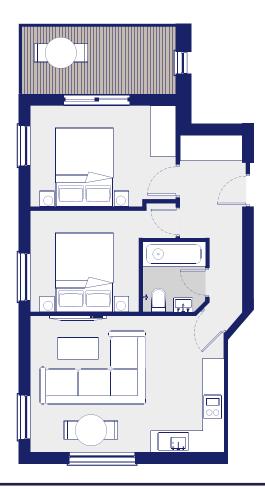

## APARTMENT **THREE**

- Refurbished first floor apartment with private terrace area
- Modern fitted kitchen and open plan lounge area
- Two double bedrooms, one with access to the outside terrace
- Three piece bathroom suite
- Vacant

## BATHROOM

3.18 m<sup>2</sup> 1.7m x 1.9m max

KITCHEN/LOUNGE

19.31 m<sup>2</sup> 5.2m x 3.7m max

**BEDROOM 1** 10.68 m<sup>2</sup> 3.9m x 2.7m max

**BEDROOM 2** 9.02 m<sup>2</sup> 2.9m x 2.7m max

**TOTAL INTERNAL AREA** 50.98 m<sup>2</sup>

**TOTAL TERRACE AREA** 7.58 m<sup>2</sup>

e. tim@blackgracecowley.com | t. 01624 645552