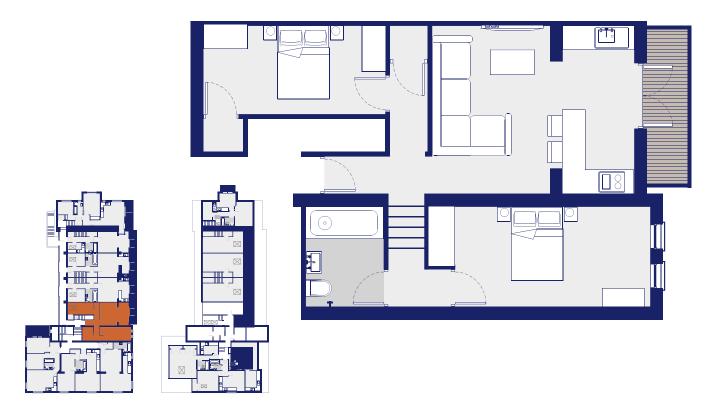

# £165,000

# FOUR

Refurbished first floor apartment with private area

- Modern fitted kitchen and open plan lounge area with access to the outside terrace
- Two double bedrooms
- Three piece bathroom suite
- Subject to investment lease

1 2 1

#### **BATHROOM**

4.7 m<sup>2</sup> 1.9m x 2.4m

#### **KITCHEN**

7.62 m<sup>2</sup> 1.8m x 4m

#### LOUNGE

 $12.26 \text{ m}^2$   $2.9 \text{m} \times 4 \text{m} \text{max}$ 

#### **BEDROOM 1**

9.67 m<sup>2</sup> 4.5m x 2.1m

## BEDROOM 2

12.62 m<sup>2</sup> 5.5m x 2.4m max

#### **TOTAL INTERNAL AREA**

70.14 m<sup>2</sup>

### **TOTAL TERRACE AREA**

 $3.8 \, \text{m}^2$