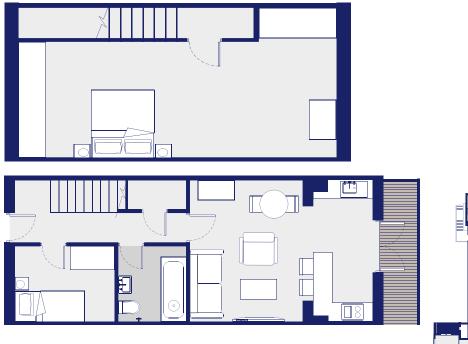

## £175,000

- Refurbished apartment, split across two floors with private terrace area
- Modern fitted kitchen and open plan lounge area with access to the outside terrace
- Two bedrooms, with the master bedroom located on the second floor
- Three piece bathroom suite
- Subject to investment lease

## BATHROOM

4.6 m<sup>2</sup> 2m x 2.2m

KITCHEN

7.88 m<sup>2</sup> 1.8m x 4.2m

> **LOUNGE** 14.87 m<sup>2</sup>

3.4m x 4.2m

**BEDROOM 1** 6.82 m<sup>2</sup>

3m x 2.2m

**BEDROOM 2** 24.95 m<sup>2</sup> 8.8m x 4.2m max

**TOTAL INTERNAL AREA** 76.94m<sup>2</sup>

**TOTAL TERRACE AREA** 4.4 m<sup>2</sup>

e. tim@blackgracecowley.com | t. 01624 645552