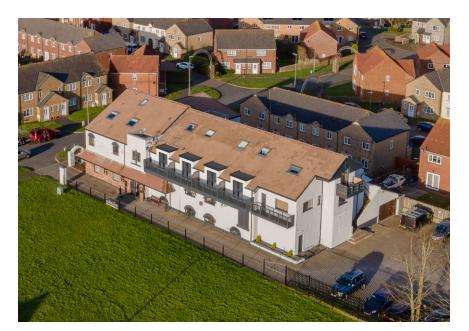

## £175,000



- Refurbished apartment, split across two floors with private terrace area
- Modern fitted kitchen and open plan lounge area with access to the outside terrace
- Two bedrooms, with the master bedroom located on the second floor
- Three piece bathroom suite
- Subject to investment lease



|    | 1 |
|----|---|
|    | 2 |
| L. | 1 |

## BATHROOM

4.6 m<sup>2</sup> 2m x 2.2m

KITCHEN

7.88 m<sup>2</sup> 1.8m x 4.2m

> **LOUNGE** 14.87 m<sup>2</sup>

3.4m x 4.2m

**BEDROOM 1** 6.82 m<sup>2</sup>

3m x 2.2m

**BEDROOM 2** 24.95 m<sup>2</sup> 8.8m x 4.2m max

**TOTAL INTERNAL AREA** 76.94m<sup>2</sup>

**TOTAL TERRACE AREA** 4.4 m<sup>2</sup>

e. tim@blackgracecowley.com | t. 01624 645552