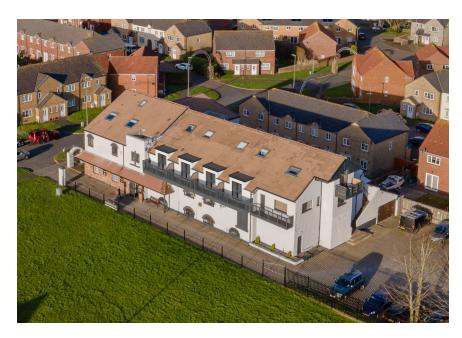

## SEVEN

- Refurbished apartment, split across two floors with private terrace area
- Modern fitted kitchen and open plan lounge area with access to the outside terrace
- Two bedrooms, with the master bedroom located on the second floor
- Three piece bathroom suite
- Subject to investment lease