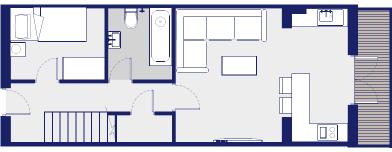

#### **BATHROOM**

4.6 m<sup>2</sup> 2m x 2.2m

### KITCHEN

7.98 m<sup>2</sup> 1.8m x 4.2m

#### LOUNGE

14.83 m<sup>2</sup> 3.4m x 4.2m

#### BEDROOM 2

 $24.8 \text{ m}^2$   $8.8 \text{m} \times 4.4 \text{m} \text{ max}$ 