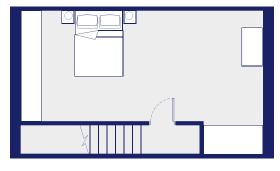

# £175,000

#### **APARTMENT**

## SEVEN

- Refurbished apartment, split across two floors with private terrace area
- Modern fitted kitchen and open plan lounge area with access to the outside terrace
- Two bedrooms, with the master bedroom located on the second floor
- Three piece bathroom suite
- Subject to investment lease





#### **BATHROOM**

4.6 m<sup>2</sup> 2m x 2.2m

### KITCHEN

7.98 m<sup>2</sup> 1.8m x 4.2m

#### LOUNGE

14.83 m<sup>2</sup> 3.4m x 4.2m

#### **BEDROOM 1**

6.75 m<sup>2</sup> 3m x 2.2m

#### BEDROOM 2

 $24.8 \text{ m}^2$   $8.8 \text{m} \times 4.4 \text{m} \text{ max}$ 

#### **TOTAL INTERNAL AREA**

76.94 m<sup>2</sup>

#### **TOTAL TERRACE AREA**

4.33 m<sup>2</sup>