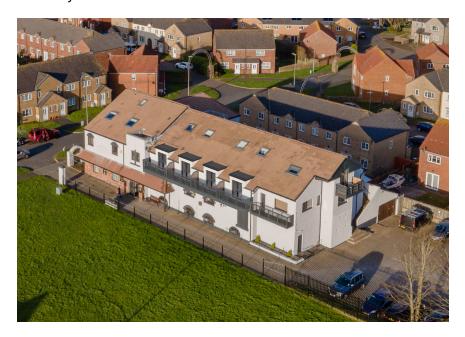

# EIGHT

- Refurbished apartment, split across two floors with private terrace area
- Modern fitted kitchen
- Open plan lounge/dining area with access to the outside terrace
- Master bedroom located on the second floor
- Three piece bathroom suite
- Subject to investment lease