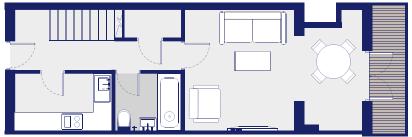

# EIGHT

- Refurbished apartment, split across two floors with private terrace area
- Modern fitted kitchen
- Open plan lounge/dining area with access to the outside terrace
- Master bedroom located on the second floor
- Three piece bathroom suite
- Subject to investment lease

### **BATHROOM**

 $3.60 \text{ m}^2$   $2.0 \text{m} \times 1.8 \text{m}$ 

#### **KITCHEN**

 $5.4 \text{ m}^2$   $3.0 \text{m} \times 1.8 \text{m}$ 

#### LOUNGE/DINING

12.75 m<sup>2</sup> 5.5.m x 3.7m

#### **BEDROOM 1**

 $21.42 \text{ m}^2$   $8.8 \text{m} \times 3.8 \text{m} \text{ max}$ 