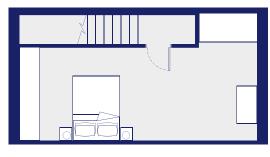

# EIGHT

- Refurbished apartment, split across two floors with private terrace area
- Modern fitted kitchen
- Open plan lounge/dining area with access to the outside terrace
- Master bedroom located on the second floor
- Three piece bathroom suite
- Subject to investment lease

### **BATHROOM**

 $3.60 \text{ m}^2$   $2.0 \text{m} \times 1.8 \text{m}$ 

#### **KITCHEN**

 $5.4 \text{ m}^2$   $3.0 \text{m} \times 1.8 \text{m}$ 

#### LOUNGE/DINING

12.75 m<sup>2</sup> 5.5.m x 3.7m

#### **BEDROOM 1**

 $21.42 \text{ m}^2$   $8.8 \text{m} \times 3.8 \text{m} \text{ max}$ 