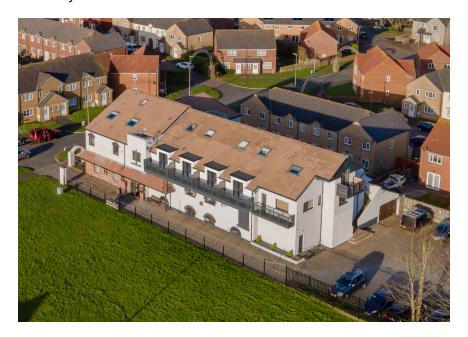

# EIGHT

- Newly refurbished apartment, split across two floors with private terrace area
- Modern fitted kitchen
- Open plan lounge/dining area with access to the outside terrace
- Master bedroom located on the second floor
- Three piece bathroom suite
- Subject to investment lease