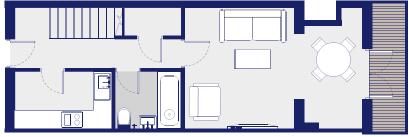

#### **BATHROOM**

 $3.60 \text{ m}^2$   $2.0 \text{m} \times 1.8 \text{m}$ 

#### **KITCHEN**

5.4 m<sup>2</sup> 3.0m x 1.8m

#### LOUNGE/DINING

12.75 m<sup>2</sup> 5.5.m x 3.7m