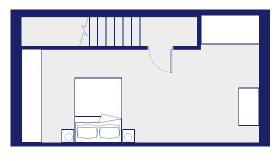

# EIGHT

- Newly refurbished apartment, split across two floors with private terrace area
- Modern fitted kitchen
- Open plan lounge/dining area with access to the outside terrace
- Master bedroom located on the second floor
- Three piece bathroom suite
- Subject to investment lease

#### **BEDROOM 1**

 $21.42 \text{ m}^2$   $8.8 \text{m} \times 3.8 \text{m} \text{ max}$ 