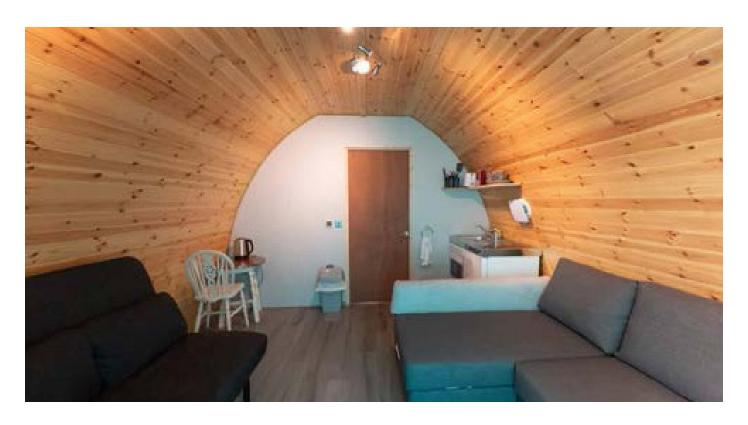

- Separate Bedroom
- King size Bed
- King size sofa beds
- Outdoor Fire Pit
- BBQ Area

- Underfloor Heating
- 240v Electrics
- Shower
- Toilet
- Kitchenette