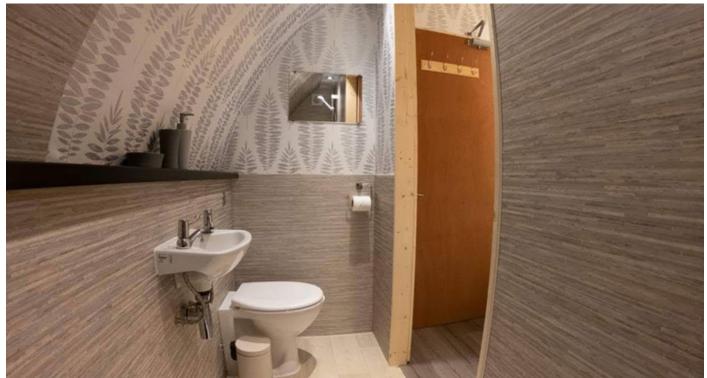

- Separate Bedroom
- King size Bed
- King size sofa beds
- Outdoor Fire Pit
- BBQ Area

- Underfloor Heating
- 240v Electrics
- Shower
- Toilet
- Kitchenette