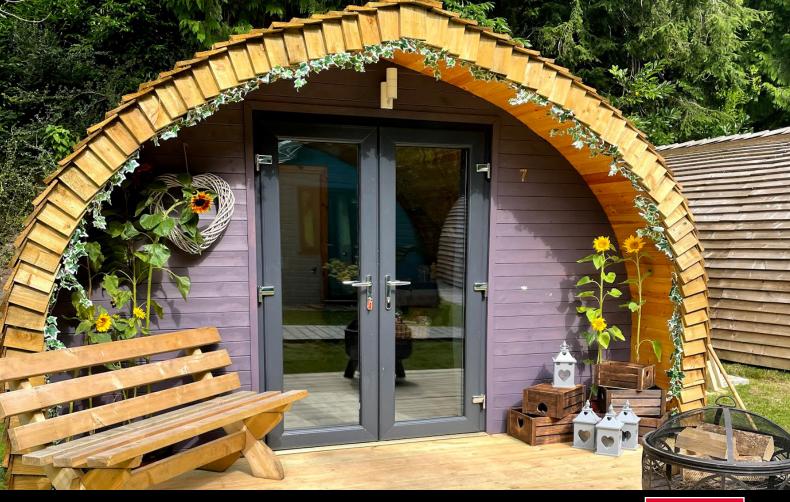

# **LUXURY GLAMPING POD - £60,000**

Est. Annual Return £7,200 - 12.0%

The Luxury Glamping pods for Port Erin are custom-built, on Island, at Jurby. Measuring 6m by 4m and just under 3m tall they offer unparalleled volume compared to other pods available on the Isle of Man.

Each pod is built to exceed the current building control standards for tourist accommodation and will be maintained, in-house, at no additional cost to owners.

With 19 units available, the fully insulated pods sleep up to 6 guests and feature the following as standard:

- Separate Bedroom
- King size Bed
- King size sofa beds
- Outdoor Fire Pit
- BBQ Area

- Underfloor Heating
- 240v Electrics
- Shower
- Toilet
- Kitchenette