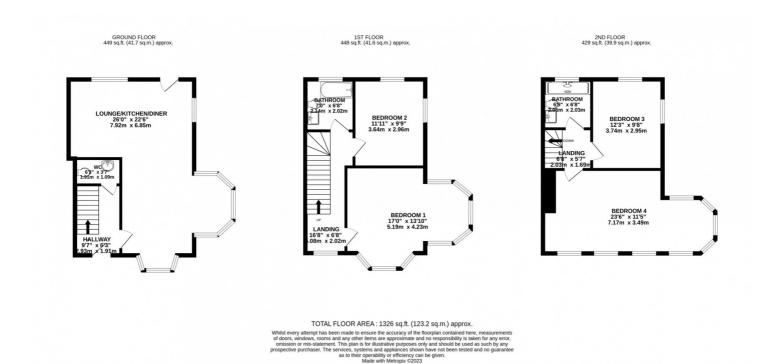

## **FLOORPLAN**

### THE DESCRIPTION

- Newly built end terrace Victorian Style 3 storey townhouse
- Spacious Hallway and W.C.
- Open plan Lounge/Kitchen/Diner
- 4 double Bedrooms and 2 Bathrooms
- 2 allocated parking spaces to the rear
- Located on the TT Course
- 10 year warranty