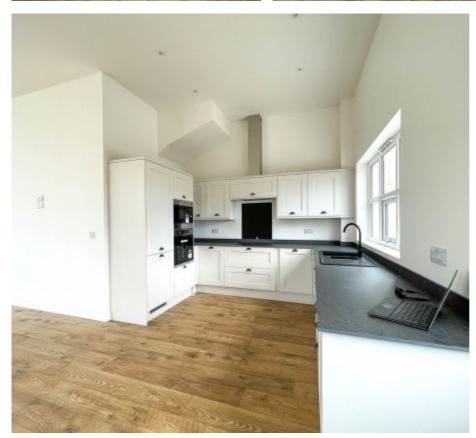

### THE DESCRIPTION

- Newly built end terrace Victorian Style 3 storey townhouse
- Spacious Hallway and W.C.
- Open plan Lounge/Kitchen/Diner
- 4 double Bedrooms and 2 Bathrooms
- 2 allocated parking spaces to the rear
- Located on the TT Course
- 10 year warranty