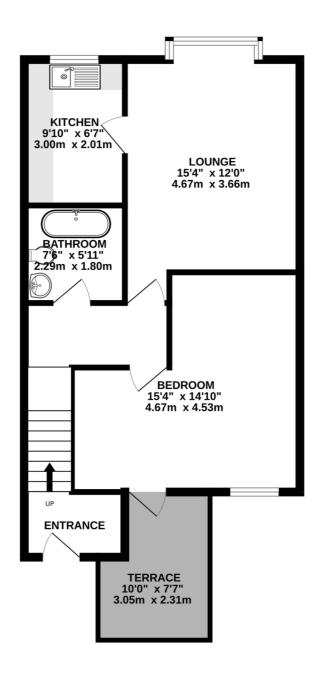

### **FLOORPLAN**

GROUND FLOOR 583 sq.ft. (54.2 sq.m.) approx.

TOTAL FLOOR AREA: 583 sq.ft. (54.2 sq.m.) approx.

Whilst every attempt has been made to ensure the accuracy of the floorplan contained here, measurements of doors, windows, rooms and any other items are approximate and no responsibility is taken for any error, omission or mis-statement. This plan is for illustrative purposes only and should be used as such by any prospective purchaser. The services, systems and appliances shown have not been tested and no guarantee as to their operability or efficiency can be given.