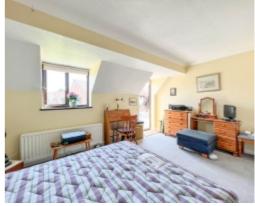

### THE DESCRIPTION

- First floor purpose built apartment within Saddle Mews
- Conveniently situated in the over 50's development with on site Manager
- Requires some modernisation
- Good size Lounge Diner, Kitchen, large double Bedroom and Bathroom
- Loft space with attic storage
- Private terrace to the front, ample on site parking
- Gas fired central heating, timber framed double glazed windows
- Offered for sale with no onward chain
- Monthly services charge approximately £125

#### THE PROPERTY

Black Grace Cowley are delighted to offer the opportunity to purchase this first floor purpose built apartment within the Saddle Mews retirement development with on site Manager. The accommodation comprises Entrance Lobby, carpeted stairs leading to the first floor landing with loft hatch giving access to attic space, large double Bedroom with fitted double wardrobes, timber framed window looking onto the gardens and hardwood door leading out to the apartment's private terrace with fibreglass floor and wrought iron railings. Off the landing is a door to the Lounge Diner with a square bay picture window looking onto the property's grounds. Door to the Kitchen with a range of base, wall and drawer units with laminate work tops again looking over the communal gardens. Wall mounted Vaillant gas fired central heating boiler, space and plumbing for all modern appliances. Large Bathroom with half tiled walls, panelled bath, pedestal wash hand basin and W.C. Communal gardens and ample parking on site.