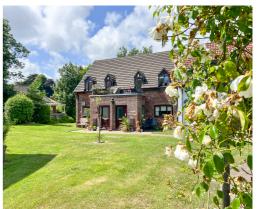

### THE DESCRIPTION

- First floor purpose built apartment within Saddle Mews
- Conveniently situated in the over 50's development with on site Manager
- Requires some modernisation
- Good size Lounge Diner, Kitchen, large double Bedroom and Bathroom
- Loft space with attic storage
- Private terrace to the front, ample on site parking
- Gas fired central heating, timber framed double glazed windows
- Offered for sale with no onward chain
- Monthly services charge approximately £125

#### THE PROPERTY

Black Grace Cowley are delighted to offer the opportunity to purchase this first floor purpose built apartment within the Saddle Mews retirement development with on site Manager. The accommodation comprises Entrance Lobby, carpeted stairs leading to the first floor landing with loft hatch giving access to attic space, large double Bedroom with fitted double wardrobes, timber framed window looking onto the gardens and hardwood door leading out to the apartment's private terrace with fibreglass floor and wrought iron railings. Off the landing is a door to the Lounge Diner with a square bay picture window looking onto the property's grounds. Door to the Kitchen with a range of base, wall and drawer units with laminate work tops again looking over the communal gardens. Wall mounted Vaillant gas fired central heating boiler, space and plumbing for all modern appliances. Large Bathroom with half tiled walls, panelled bath, pedestal wash hand basin and W.C. Communal gardens and ample parking on site.