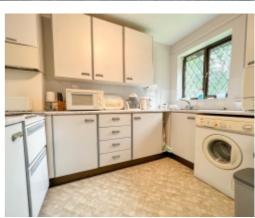

### THE DESCRIPTION

- First floor purpose built apartment within Saddle Mews
- Conveniently situated in the over 50's development with on site Manager
- Requires some modernisation
- Good size Lounge Diner, Kitchen, large double Bedroom and Bathroom
- Loft space with attic storage
- Private terrace to the front, ample on site parking
- Gas fired central heating, timber framed double glazed windows
- Offered for sale with no onward chain
- Monthly services charge approximately £125

#### THE PROPERTY

Black Grace Cowley are delighted to offer the opportunity to purchase this first floor purpose built apartment within the Saddle Mews retirement development with on site Manager. The accommodation comprises Entrance Lobby, carpeted stairs leading to the first floor landing with loft hatch giving access to attic space, large double Bedroom with fitted double wardrobes, timber framed window looking onto the gardens and hardwood door leading out to the apartment's private terrace with fibreglass floor and wrought iron railings. Off the landing is a door to the Lounge Diner with a square bay picture window looking onto the property's grounds. Door to the Kitchen with a range of base, wall and drawer units with laminate work tops again looking over the communal gardens. Wall mounted Vaillant gas fired central heating boiler, space and plumbing for all modern appliances. Large Bathroom with half tiled walls, panelled bath, pedestal wash hand basin and W.C. Communal gardens and ample parking on site.