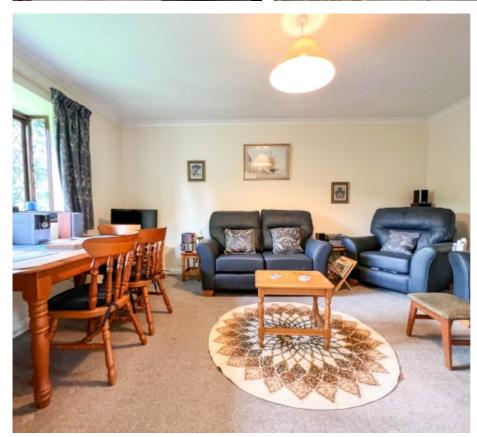

### THE DESCRIPTION

- First floor purpose built apartment within Saddle Mews
- Conveniently situated in the over 50's development with on site Manager
- Requires some modernisation
- Good size Lounge Diner, Kitchen, large double Bedroom and Bathroom
- Loft space with attic storage
- Private terrace to the front, ample on site parking
- Gas fired central heating, timber framed double glazed windows
- Offered for sale with no onward chain
- Monthly services charge approximately £125

#### THE PROPERTY

Black Grace Cowley are delighted to offer the opportunity to purchase this first floor purpose built apartment within the Saddle Mews retirement development with on site Manager. The accommodation comprises Entrance Lobby, carpeted stairs leading to the first floor landing with loft hatch giving access to attic space, large double Bedroom with fitted double wardrobes, timber framed window looking onto the gardens and hardwood door leading out to the apartment's private terrace with fibreglass floor and wrought iron railings. Off the landing is a door to the Lounge Diner with a square bay picture window looking onto the property's grounds. Door to the Kitchen with a range of base, wall and drawer units with laminate work tops again looking over the communal gardens. Wall mounted Vaillant gas fired central heating boiler, space and plumbing for all modern appliances. Large Bathroom with half tiled walls, panelled bath, pedestal wash hand basin and W.C. Communal gardens and ample parking on site.