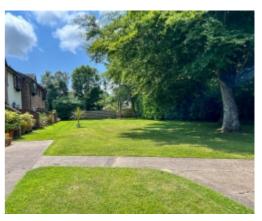

### THE DESCRIPTION

- First floor purpose built apartment within Saddle Mews
- Conveniently situated in the over 50's development with on site Manager
- Requires some modernisation
- Good size Lounge Diner, Kitchen, large double Bedroom and Bathroom
- Loft space with attic storage
- Private terrace to the front, ample on site parking
- Gas fired central heating, timber framed double glazed windows
- Offered for sale with no onward chain
- Monthly services charge approximately £125

#### THE PROPERTY

Black Grace Cowley are delighted to offer the opportunity to purchase this first floor purpose built apartment within the Saddle Mews retirement development with on site Manager. The accommodation comprises Entrance Lobby, carpeted stairs leading to the first floor landing with loft hatch giving access to attic space, large double Bedroom with fitted double wardrobes, timber framed window looking onto the gardens and hardwood door leading out to the apartment's private terrace with fibreglass floor and wrought iron railings. Off the landing is a door to the Lounge Diner with a square bay picture window looking onto the property's grounds. Door to the Kitchen with a range of base, wall and drawer units with laminate work tops again looking over the communal gardens. Wall mounted Vaillant gas fired central heating boiler, space and plumbing for all modern appliances. Large Bathroom with half tiled walls, panelled bath, pedestal wash hand basin and W.C. Communal gardens and ample parking on site.