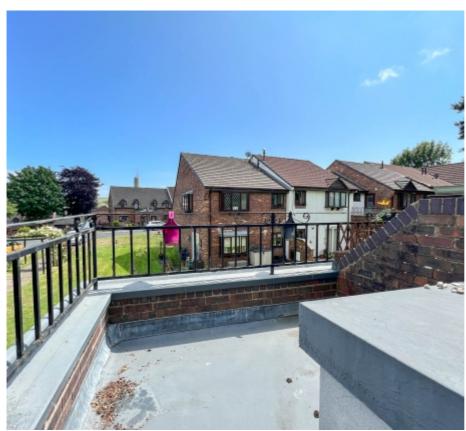

#### THE PROPERTY

Black Grace Cowley are delighted to offer the opportunity to purchase this first floor purpose built apartment within the Saddle Mews retirement development with on site Manager. The accommodation comprises Entrance Lobby, carpeted stairs leading to the first floor landing with loft hatch giving access to attic space, large double Bedroom with fitted double wardrobes, timber framed window looking onto the gardens and hardwood door leading out to the apartment's private terrace with fibreglass floor and wrought iron railings. Off the landing is a door to the Lounge Diner with a square bay picture window looking onto the property's grounds. Door to the Kitchen with a range of base, wall and drawer units with laminate work tops again looking over the communal gardens. Wall mounted Vaillant gas fired central heating boiler, space and plumbing for all modern appliances. Large Bathroom with half tiled walls, panelled bath, pedestal wash hand basin and W.C. Communal gardens and ample parking on site.