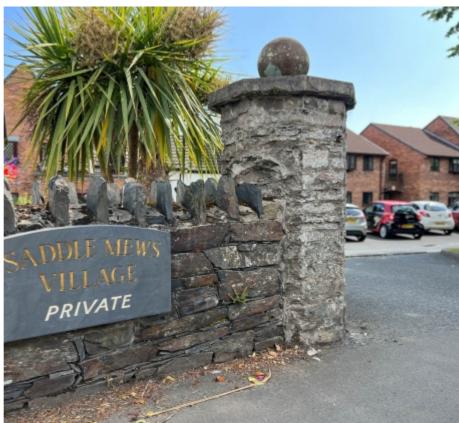

# 14 Saddle Mews, Douglas

e: hello@blackgracecowley.com | w: blackgracecowley.com | t: +44 (0) 1624 645555

a: 51 Victoria Street, DOUGLAS, Isle of Man, IM1 2LD

# 14 Saddle Mews, Douglas

### THE DESCRIPTION

- First floor purpose built apartment within Saddle Mews
- Conveniently situated in the over 50's development with on site Manager
- Requires some modernisation
- Good size Lounge Diner, Kitchen, large double Bedroom and Bathroom
- Loft space with attic storage
- Private terrace to the front, ample on site parking
- Gas fired central heating, timber framed double glazed windows
- Offered for sale with no onward chain
- Monthly services charge approximately £125

#### THE PROPERTY

Black Grace Cowley are delighted to offer the opportunity to purchase this first floor purpose built apartment within the Saddle Mews retirement development with on site Manager. The accommodation comprises Entrance Lobby, carpeted stairs leading to the first floor landing with loft hatch giving access to attic space, large double Bedroom with fitted double wardrobes, timber framed window looking onto the gardens and hardwood door leading out to the apartment's private terrace with fibreglass floor and wrought iron railings. Off the landing is a door to the Lounge Diner with a square bay picture window looking onto the property's grounds. Door to the Kitchen with a range of base, wall and drawer units with laminate work tops again looking over the communal gardens. Wall mounted Vaillant gas fired central heating boiler, space and plumbing for all modern appliances. Large Bathroom with half tiled walls, panelled bath, pedestal wash hand basin and W.C. Communal gardens and ample parking on site.