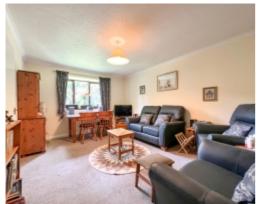

#### THE PROPERTY

Black Grace Cowley are delighted to offer the opportunity to purchase this first floor purpose built apartment within the Saddle Mews retirement development with on site Manager. The accommodation comprises Entrance Lobby, carpeted stairs leading to the first floor landing with loft hatch giving access to attic space, large double Bedroom with fitted double wardrobes, timber framed window looking onto the gardens and hardwood door leading out to the apartment's private terrace with fibreglass floor and wrought iron railings. Off the landing is a door to the Lounge Diner with a square bay picture window looking onto the property's grounds. Door to the Kitchen with a range of base, wall and drawer units with laminate work tops again looking over the communal gardens. Wall mounted Vaillant gas fired central heating boiler, space and plumbing for all modern appliances. Large Bathroom with half tiled walls, panelled bath, pedestal wash hand basin and W.C. Communal gardens and ample parking on site.