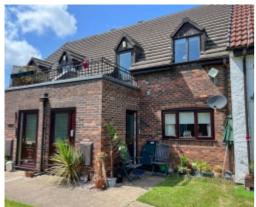

#### THE PROPERTY

Black Grace Cowley are delighted to offer the opportunity to purchase this first floor purpose built apartment within the Saddle Mews retirement development with on site Manager. The accommodation comprises Entrance Lobby, carpeted stairs leading to the first floor landing with loft hatch giving access to attic space, large double Bedroom with fitted double wardrobes, timber framed window looking onto the gardens and hardwood door leading out to the apartment's private terrace with fibreglass floor and wrought iron railings. Off the landing is a door to the Lounge Diner with a square bay picture window looking onto the property's grounds. Door to the Kitchen with a range of base, wall and drawer units with laminate work tops again looking over the communal gardens. Wall mounted Vaillant gas fired central heating boiler, space and plumbing for all modern appliances. Large Bathroom with half tiled walls, panelled bath, pedestal wash hand basin and W.C. Communal gardens and ample parking on site.