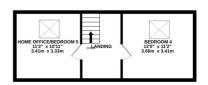

#### 2ND FLOOR 331 sq.ft. (30.7 sq.m.) approx.

TOTAL FLOOR AREA: 1975 sq.ft. (183.5 sq.m.) approx.

Whilst every attempt has been made to ensure the accuracy of the thoropian contained here, measurements of doors, windows, rooms and any other items are approximate and no responsibility is taken for any error, omission or mis-statement. This plan is for illustrative purposes only and should be used as such by any prospective purchaser. The services, systems and appliances shown have not been tested and no guarantee as to their operability or efficiency can be given.