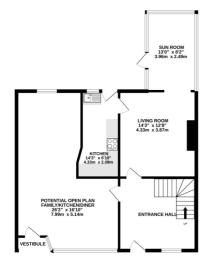

### **FLOORPLAN**

1ST FLOOR 770 sq.ft. (71.5 sq.m.) approx.

#### 2ND FLOOR 331 sq.ft. (30.7 sq.m.) approx.

TOTAL FLOOR AREA: 1975 sq.ft. (183.5 sq.m.) approx.

Whilst every attempt has been made to ensure the accuracy of the thoropian contained here, measurements of doors, windows, rooms and any other items are approximate and no responsibility is taken for any error, omission or mis-statement. This plan is for illustrative purposes only and should be used as such by any prospective purchaser. The services, systems and appliances shown have not been tested and no guarantee as to their operability or efficiency can be given.