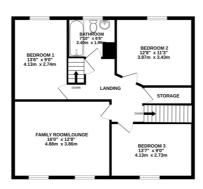

Bathroom. Upon entering the property, spacious entrance hall with staircase leading to the upper floors, storage cupboard beneath. Potential open plan Family Kitchen/Dining Room. To the rear, spacious Lounge with access to the Sun Room and newly renovated Kitchen with fitted wall and base units and integrated appliances. On the first floor, formal Lounge with feature central fireplace. 3 double Bedrooms and Family Bathroom with fitted bath tub, WC and wash hand basin. Staircase leads up to the 2nd floor where there are a further 2 double Bedrooms with Velux windows. Private and sunny patio courtyard. Gas fired central heating and uPVC double glazed throughout. Short walk to shops, amenities and main bus route in Onchan.



### **FLOORPLAN**





1ST FLOOR 770 sq.ft. (71.5 sq.m.) approx.



#### 2ND FLOOR 331 sq.ft. (30.7 sq.m.) approx.



TOTAL FLOOR AREA: 1975 sq.ft. (183.5 sq.m.) approx.

Whilst every attempt has been made to ensure the accuracy of the thoropian contained here, measurements of doors, windows, rooms and any other items are approximate and no responsibility is taken for any error, omission or mis-statement. This plan is for illustrative purposes only and should be used as such by any prospective purchaser. The services, systems and appliances shown have not been tested and no guarantee as to their operability or efficiency can be given.

Made with Merroric 2012.

#### Disclaimer

These particulars are for information purposes only and do not constitute or form any contract nor should any statement contained herein be relied upon as a representation of fact