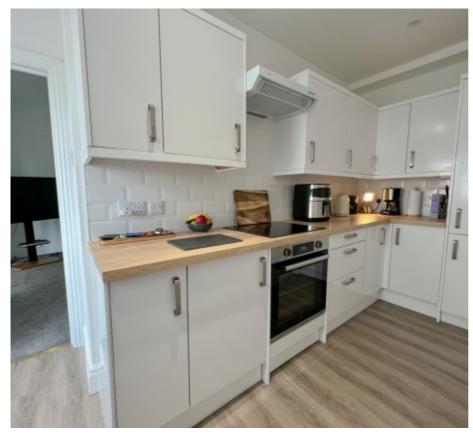

### THE PROPERTY

Black Grace Cowley are delighted to offer this spacious end of terrace family residence located in the heart of Onchan Village. Extensively renovated by the current owners including; new roof, electric board & sockets, replastering in several rooms, attic Bedrooms fully insulated, new Kitchen and Bathroom. Upon entering the property, spacious entrance hall with staircase leading to the upper floors, storage cupboard beneath. Potential open plan Family Kitchen/Dining Room. To the rear, spacious Lounge with access to the Sun Room and newly renovated Kitchen with fitted wall and base units and integrated appliances. On the first floor, formal Lounge with feature central fireplace. 3 double Bedrooms and Family Bathroom with fitted bath tub, WC and wash hand basin. Staircase leads up to the 2nd floor where there are a further 2 double Bedrooms with Velux windows. Private and sunny patio courtyard. Gas fired central heating and uPVC double glazed throughout. Short walk to shops, amenities and main bus route in Onchan.