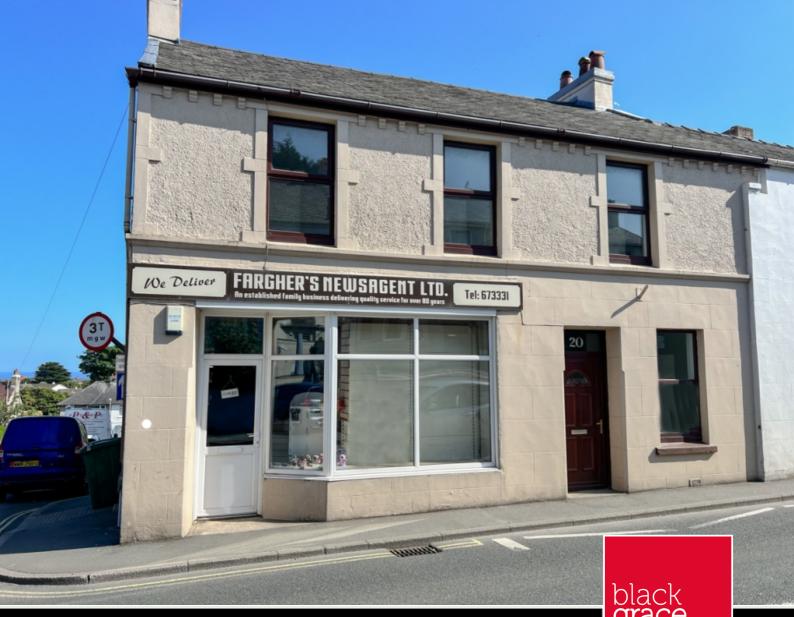

**ASKING PRICE** 

£349,950

THE DETAILS

5

1

3

20-22 Main Road Onchan £349,950

call in today or visit www.blackgracecowley.com for more details

### THE DESCRIPTION

- Spacious end of terrace family residence in the heart of Onchan Village
- Extensively renovated to an excellent standard by the current owners
- Spread over 3 floors
- Modern Kitchen, 2 Large Reception Rooms, Sun Room
- 5 Double Bedrooms, Family Bathroom
- Rear patio Courtyard
- Gas fired central heating, uPVC double glazed

### THE PROPERTY

Black Grace Cowley are delighted to offer this spacious end of terrace family residence located in the heart of Onchan Village. Extensively renovated by the current owners including; new roof, electric board & sockets, replastering in several rooms, attic Bedrooms fully insulated, new Kitchen and Bathroom. Upon entering the property, spacious entrance hall with staircase leading to the upper floors, storage cupboard beneath. Potential open plan Family Kitchen/Dining Room. To the rear, spacious Lounge with access to the Sun Room and newly renovated Kitchen with fitted wall and base units and integrated appliances. On the first floor, formal Lounge with feature central fireplace. 3 double Bedrooms and Family Bathroom with fitted bath tub, WC and wash hand basin. Staircase leads up to the 2nd floor where there are a further 2 double Bedrooms with Velux windows. Private and sunny patio courtyard. Gas fired central heating and uPVC double glazed throughout. Short walk to shops, amenities and main bus route in Onchan.