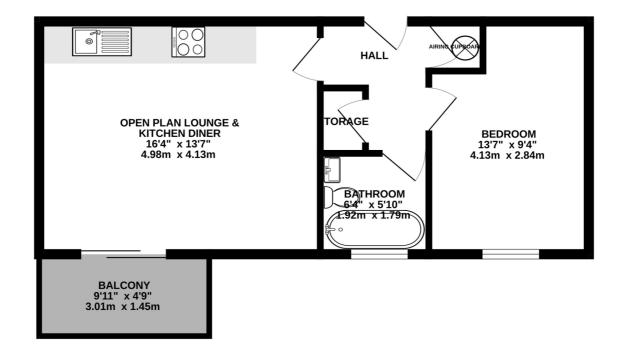

### **FLOORPLAN**

GROUND FLOOR 433 sq.ft. (40.2 sq.m.) approx.

TOTAL FLOOR AREA: 433 sq.ft. (40.2 sq.m.) approx

Whilst every attempt has been made to ensure the accuracy of the floorpal contained here, measurements of doors, windows, rooms and any other items are approximate and no responsibility is taken for any error, or the floor and the state of the state of