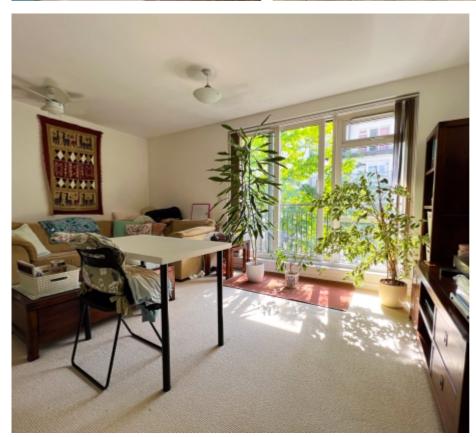

#### THE DESCRIPTION

- · Purpose Built Modern 2nd floor apartment in Douglas
- 1 Bedroom, 1 Bathroom
- Large open plan Lounge/Kitchen/Dining Room
- Private balcony with Courtyard views
- Security entry system, lift and staircase access
- Secure allocated parking space
- Additional lock up store room
- No onward chain

#### THE PROPERTY

Black Grace Cowley are delighted to offer this purpose built 2nd floor (1st floor overlooking the Courtyard) modern apartment on Central Promenade in Douglas. Upon entering the apartment, good sized Entrance Hall with fitted storage cupboards and separate heating/electric cupboard. Spacious double Bedroom with alcove for wardrobe and uPVC double glazed window overlooking the courtyard. Bathroom with fitted modern suite compromising of double ended bathtub, wash hand basin and WC. Door to the right leads into the open plan Kitchen/Living/Dining Room. Modern fitted kitchen along one wall with integrated appliances. Patio sliding doors out onto the apartments private balcony overlooking the courtyard and water feature. The apartment also comes with an allocated parking space and additional lock up storage cupboard. Property is offered for sale with no onward chain. Electric storage heaters and uPVC double glazed. Walking distance to Douglas town Centre and local amenities. Service Charge £1677.72 (July 22 – June 23).