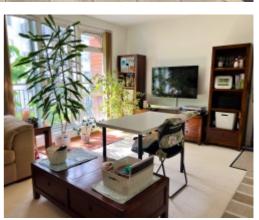

#### THE DESCRIPTION

- · Purpose Built Modern 2nd floor apartment in Douglas
- 1 Bedroom, 1 Bathroom
- Large open plan Lounge/Kitchen/Dining Room
- Private balcony with Courtyard views
- Security entry system, lift and staircase access
- Secure allocated parking space
- Additional lock up store room
- No onward chain

#### THE PROPERTY

Black Grace Cowley are delighted to offer this purpose built 2nd floor (1st floor overlooking the Courtyard) modern apartment on Central Promenade in Douglas. Upon entering the apartment, good sized Entrance Hall with fitted storage cupboards and separate heating/electric cupboard. Spacious double Bedroom with alcove for wardrobe and uPVC double glazed window overlooking the courtyard. Bathroom with fitted modern suite compromising of double ended bathtub, wash hand basin and WC. Door to the right leads into the open plan Kitchen/Living/Dining Room. Modern fitted kitchen along one wall with integrated appliances. Patio sliding doors out onto the apartments private balcony overlooking the courtyard and water feature. The apartment also comes with an allocated parking space and additional lock up storage cupboard. Property is offered for sale with no onward chain. Electric storage heaters and uPVC double glazed. Walking distance to Douglas town Centre and local amenities. Service Charge £1677.72 (July 22 – June 23).