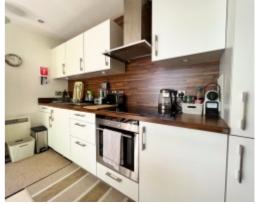

#### THE PROPERTY

Black Grace Cowley are delighted to offer this purpose built 2nd floor (1st floor overlooking the Courtyard) modern apartment on Central Promenade in Douglas. Upon entering the apartment, good sized Entrance Hall with fitted storage cupboards and separate heating/electric cupboard. Spacious double Bedroom with alcove for wardrobe and uPVC double glazed window overlooking the courtyard. Bathroom with fitted modern suite compromising of double ended bathtub, wash hand basin and WC. Door to the right leads into the open plan Kitchen/Living/Dining Room. Modern fitted kitchen along one wall with integrated appliances. Patio sliding doors out onto the apartments private balcony overlooking the courtyard and water feature. The apartment also comes with an allocated parking space and additional lock up storage cupboard. Property is offered for sale with no onward chain. Electric storage heaters and uPVC double glazed. Walking distance to Douglas town Centre and local amenities. Service Charge £1677.72 (July 22 – June 23).