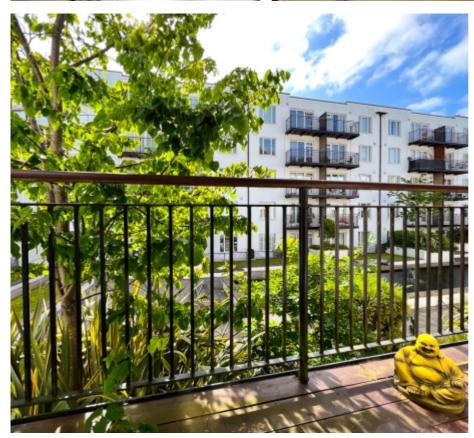

#### THE PROPERTY

Black Grace Cowley are delighted to offer this purpose built 2nd floor (1st floor overlooking the Courtyard) modern apartment on Central Promenade in Douglas. Upon entering the apartment, good sized Entrance Hall with fitted storage cupboards and separate heating/electric cupboard. Spacious double Bedroom with alcove for wardrobe and uPVC double glazed window overlooking the courtyard. Bathroom with fitted modern suite compromising of double ended bathtub, wash hand basin and WC. Door to the right leads into the open plan Kitchen/Living/Dining Room. Modern fitted kitchen along one wall with integrated appliances. Patio sliding doors out onto the apartments private balcony overlooking the courtyard and water feature. The apartment also comes with an allocated parking space and additional lock up storage cupboard. Property is offered for sale with no onward chain. Electric storage heaters and uPVC double glazed. Walking distance to Douglas town Centre and local amenities. Service Charge £1677.72 (July 22 – June 23).