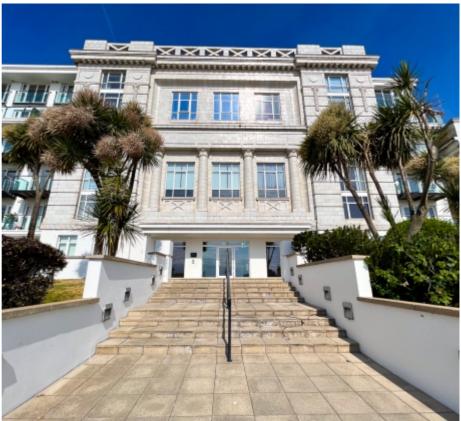

#### THE PROPERTY

Black Grace Cowley are delighted to offer this purpose built 2nd floor (1st floor overlooking the Courtyard) modern apartment on Central Promenade in Douglas. Upon entering the apartment, good sized Entrance Hall with fitted storage cupboards and separate heating/electric cupboard. Spacious double Bedroom with alcove for wardrobe and uPVC double glazed window overlooking the courtyard. Bathroom with fitted modern suite compromising of double ended bathtub, wash hand basin and WC. Door to the right leads into the open plan Kitchen/Living/Dining Room. Modern fitted kitchen along one wall with integrated appliances. Patio sliding doors out onto the apartments private balcony overlooking the courtyard and water feature. The apartment also comes with an allocated parking space and additional lock up storage cupboard. Property is offered for sale with no onward chain. Electric storage heaters and uPVC double glazed. Walking distance to Douglas town Centre and local amenities. Service Charge £1677.72 (July 22 – June 23).