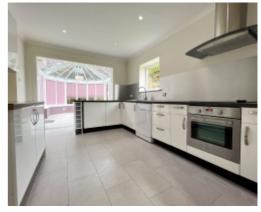

#### THE PROPERTY

Black Grace Cowley are delighted to offer this extended Semi Detached House within a quiet cul de sac in Farmhill. Situated to the end of a popular road, the property benefits from off road parking for at least 2 vehicles and lawned gardens to the front. Upon entering the property there is a large Entrance Hall with under stairs WC. Spacious bright Lounge to the front of the property with double doors leading into the second Reception Room overlooking the rear garden. Modern fitted Kitchen with contemporary wall and base units with black laminate worktops and integrated appliances. Opening into the Conservatory to the rear of the property, with access to the garden. From the Kitchen, separate Utility Room with matching modern units, Gas fired boiler and space for a washer/dryer. On the first floor, spacious landing with Master Bedroom forming part of the extension with en suite Bathroom. Bedrooms 2 and 3 also spacious double bedrooms. Bedroom 4 good sized single or alternatively would make a great Home Office/Study. Modern fitted Family Shower Room with tiled walls and floor and contemporary fittings. Private fenced gardens with mature shrub borders, gated access around the side of the property. Close to local amenities, Ballacottier Primary School and a short drive to Douglas town Centre. Property is offered for sale with no onward chain.