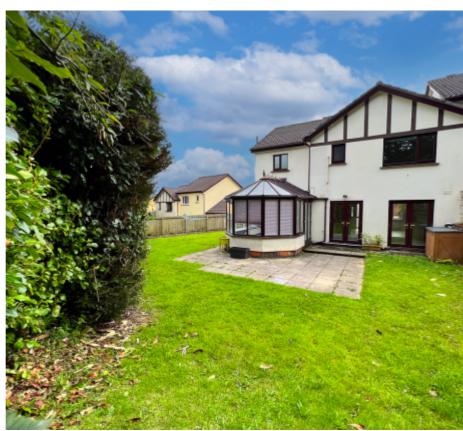

#### THE DESCRIPTION

- Modern Semi Detached Extended House
- Situated in a quiet cul de sac in Farmhill
- 4 Bedrooms, 2 Bathrooms
- 2 Large Reception Rooms, Modern fitted Kitchen
- Conservatory, Utility Room, downstairs WC
- Off road parking, private gardens to front, side and rear
- Gas fired central heating, uPVC double glazed throughout
- No onward chain

#### THE PROPERTY

Black Grace Cowley are delighted to offer this extended Semi Detached House within a quiet cul de sac in Farmhill. Situated to the end of a popular road, the property benefits from off road parking for at least 2 vehicles and lawned gardens to the front. Upon entering the property there is a large Entrance Hall with under stairs WC. Spacious bright Lounge to the front of the property with double doors leading into the second Reception Room overlooking the rear garden. Modern fitted Kitchen with contemporary wall and base units with black laminate worktops and integrated appliances. Opening into the Conservatory to the rear of the property, with access to the garden. From the Kitchen, separate Utility Room with matching modern units, Gas fired boiler and space for a washer/dryer. On the first floor, spacious landing with Master Bedroom forming part of the extension with en suite Bathroom. Bedrooms 2 and 3 also spacious double bedrooms. Bedroom 4 good sized single or alternatively would make a great Home Office/Study. Modern fitted Family Shower Room with tiled walls and floor and contemporary fittings. Private fenced gardens with mature shrub borders, gated access around the side of the property. Close to local amenities, Ballacottier Primary School and a short drive to Douglas town Centre. Property is offered for sale with no onward chain.