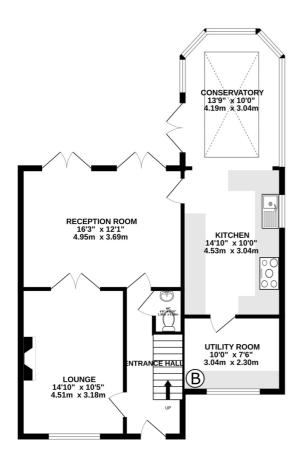

### **FLOORPLAN**

RESIDENTIAL

GROUND FLOOR 786 sq.ft. (73.0 sq.m.) approx. 1ST FLOOR 660 sq.ft. (61.3 sq.m.) approx.

TOTAL FLOOR AREA: 1446 sq.ft. (134.3 sq.m.) approx.

Whilst every attempt has been made to ensure the accuracy of the footpian contained their, measurements of doors, windows, rooms and any other lems are approximate and not responsibility at these for any error, omission or mis-statement. This plan is for illustrative purposes only and should be used as such by any prospective purchaser. The services, systems and appliances shown have not been tested and no guarantee as to their operability or efficiency can be given.

#### THE PROPERTY

Black Grace Cowley are delighted to offer this extended Semi Detached House within a quiet cul de sac in Farmhill. Situated to the end of a popular road, the property benefits from off road parking for at least 2 vehicles and lawned gardens to the front. Upon entering the property there is a large Entrance Hall with under stairs WC. Spacious bright Lounge to the front of the property with double doors leading into the second Reception Room overlooking the rear garden. Modern fitted Kitchen with contemporary wall and base units with black laminate worktops and integrated appliances. Opening into the Conservatory to the rear of the property, with access to the garden. From the Kitchen, separate Utility Room with matching modern units, Gas fired boiler and space for a washer/dryer. On the first floor, spacious landing with Master Bedroom forming part of the extension with en suite Bathroom. Bedrooms 2 and 3 also spacious double bedrooms. Bedroom 4 good sized single or alternatively would make a great Home Office/Study. Modern fitted Family Shower Room with tiled walls and floor and contemporary fittings. Private fenced gardens with mature shrub borders, gated access around the side of the property. Close to local amenities, Ballacottier Primary School and a short drive to Douglas town Centre. Property is offered for sale with no onward chain.