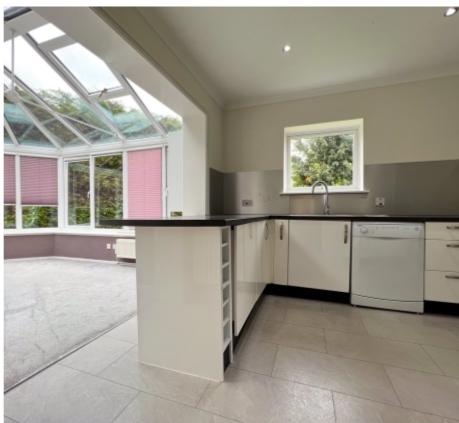

#### THE DESCRIPTION

- Modern Semi Detached Extended House
- Situated in a quiet cul de sac in Farmhill
- 4 Bedrooms, 2 Bathrooms
- 2 Large Reception Rooms, Modern fitted Kitchen
- Conservatory, Utility Room, downstairs WC
- Off road parking, private gardens to front, side and rear
- Gas fired central heating, uPVC double glazed throughout
- No onward chain

#### THE PROPERTY

Black Grace Cowley are delighted to offer this extended Semi Detached House within a quiet cul de sac in Farmhill. Situated to the end of a popular road, the property benefits from off road parking for at least 2 vehicles and lawned gardens to the front. Upon entering the property there is a large Entrance Hall with under stairs WC. Spacious bright Lounge to the front of the property with double doors leading into the second Reception Room overlooking the rear garden. Modern fitted Kitchen with contemporary wall and base units with black laminate worktops and integrated appliances. Opening into the Conservatory to the rear of the property, with access to the garden. From the Kitchen, separate Utility Room with matching modern units, Gas fired boiler and space for a washer/dryer. On the first floor, spacious landing with Master Bedroom forming part of the extension with en suite Bathroom. Bedrooms 2 and 3 also spacious double bedrooms. Bedroom 4 good sized single or alternatively would make a great Home Office/Study. Modern fitted Family Shower Room with tiled walls and floor and contemporary fittings. Private fenced gardens with mature shrub borders, gated access around the side of the property. Close to local amenities, Ballacottier Primary School and a short drive to Douglas town Centre. Property is offered for sale with no onward chain.