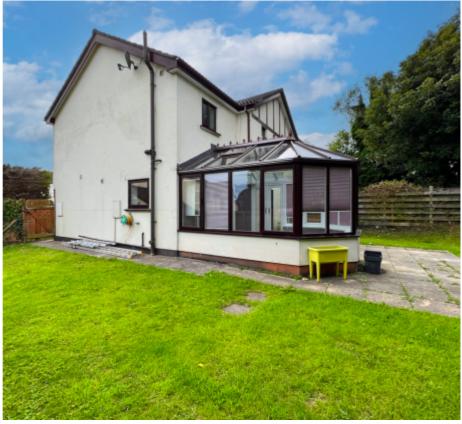

#### THE DESCRIPTION

- Modern Semi Detached Extended House
- Situated in a quiet cul de sac in Farmhill
- 4 Bedrooms, 2 Bathrooms
- 2 Large Reception Rooms, Modern fitted Kitchen
- Conservatory, Utility Room, downstairs WC
- Off road parking, private gardens to front, side and rear
- Gas fired central heating, uPVC double glazed throughout
- No onward chain

#### THE PROPERTY

Black Grace Cowley are delighted to offer this extended Semi Detached House within a quiet cul de sac in Farmhill. Situated to the end of a popular road, the property benefits from off road parking for at least 2 vehicles and lawned gardens to the front. Upon entering the property there is a large Entrance Hall with under stairs WC. Spacious bright Lounge to the front of the property with double doors leading into the second Reception Room overlooking the rear garden. Modern fitted Kitchen with contemporary wall and base units with black laminate worktops and integrated appliances. Opening into the Conservatory to the rear of the property, with access to the garden. From the Kitchen, separate Utility Room with matching modern units, Gas fired boiler and space for a washer/dryer. On the first floor, spacious landing with Master Bedroom forming part of the extension with en suite Bathroom. Bedrooms 2 and 3 also spacious double bedrooms. Bedroom 4 good sized single or alternatively would make a great Home Office/Study. Modern fitted Family Shower Room with tiled walls and floor and contemporary fittings. Private fenced gardens with mature shrub borders, gated access around the side of the property. Close to local amenities, Ballacottier Primary School and a short drive to Douglas town Centre. Property is offered for sale with no onward chain.