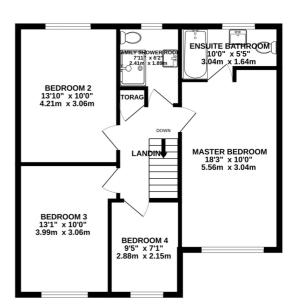

### **FLOORPLAN**

RESIDENTIAL

GROUND FLOOR 786 sq.ft. (73.0 sq.m.) approx. 1ST FLOOR 660 sq.ft. (61.3 sq.m.) approx.

TOTAL FLOOR AREA: 1446 sq.ft. (134.3 sq.m.) approx.

Whilst every attempt has been made to ensure the accuracy of the footpian contained their, measurements of doors, windows, rooms and any other lems are approximate and not responsibility at these for any error, omission or mis-statement. This plan is for illustrative purposes only and should be used as such by any prospective purchaser. The services, systems and appliances shown have not been tested and no guarantee as to their operability or efficiency can be given.

#### THE PROPERTY

Black Grace Cowley are delighted to offer this extended Semi Detached House within a quiet cul de sac in Farmhill. Situated to the end of a popular road, the property benefits from off road parking for at least 2 vehicles and lawned gardens to the front. Upon entering the property there is a large Entrance Hall with under stairs WC. Spacious bright Lounge to the front of the property with double doors leading into the second Reception Room overlooking the rear garden. Modern fitted Kitchen with contemporary wall and base units with black laminate worktops and integrated appliances. Opening into the Conservatory to the rear of the property, with access to the garden. From the Kitchen, separate Utility Room with matching modern units, Gas fired boiler and space for a washer/dryer. On the first floor, spacious landing with Master Bedroom forming part of the extension with en suite Bathroom. Bedrooms 2 and 3 also spacious double bedrooms. Bedroom 4 good sized single or alternatively would make a great Home Office/Study. Modern fitted Family Shower Room with tiled walls and floor and contemporary fittings. Private fenced gardens with mature shrub borders, gated access around the side of the property. Close to local amenities, Ballacottier Primary School and a short drive to Douglas town Centre. Property is offered for sale with no onward chain.