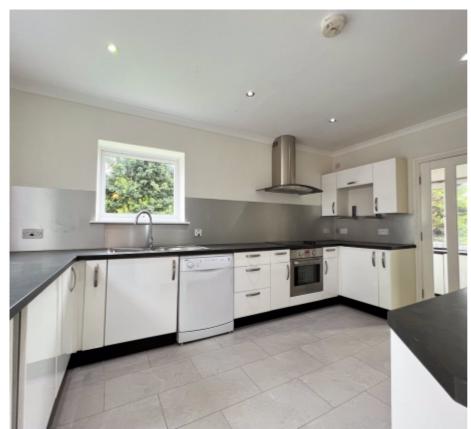

#### THE DESCRIPTION

- Modern Semi Detached Extended House
- Situated in a quiet cul de sac in Farmhill
- 4 Bedrooms, 2 Bathrooms
- 2 Large Reception Rooms, Modern fitted Kitchen
- Conservatory, Utility Room, downstairs WC
- Off road parking, private gardens to front, side and rear
- Gas fired central heating, uPVC double glazed throughout
- No onward chain

#### THE PROPERTY

Black Grace Cowley are delighted to offer this extended Semi Detached House within a quiet cul de sac in Farmhill. Situated to the end of a popular road, the property benefits from off road parking for at least 2 vehicles and lawned gardens to the front. Upon entering the property there is a large Entrance Hall with under stairs WC. Spacious bright Lounge to the front of the property with double doors leading into the second Reception Room overlooking the rear garden. Modern fitted Kitchen with contemporary wall and base units with black laminate worktops and integrated appliances. Opening into the Conservatory to the rear of the property, with access to the garden. From the Kitchen, separate Utility Room with matching modern units, Gas fired boiler and space for a washer/dryer. On the first floor, spacious landing with Master Bedroom forming part of the extension with en suite Bathroom. Bedrooms 2 and 3 also spacious double bedrooms. Bedroom 4 good sized single or alternatively would make a great Home Office/Study. Modern fitted Family Shower Room with tiled walls and floor and contemporary fittings. Private fenced gardens with mature shrub borders, gated access around the side of the property. Close to local amenities, Ballacottier Primary School and a short drive to Douglas town Centre. Property is offered for sale with no onward chain.