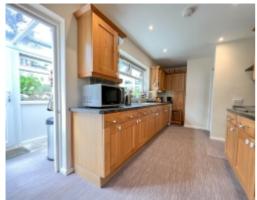

Upon entering the property is the spacious Entrance Hall with a turned staircase that leads up to the first floor, built in airing cupboard and storage cupboard in the hall that then leads into the ground floor of the home. Inner Hall that leads round to a Lounge/Snug with sliding patio doors providing panoramic views out to sea, off the Lounge are bifold doors leading into a generous sized Sun Room which has triple aspect windows and a large lantern skylight again with stunning views out towards Clay Head, across Laxey and out to sea. The Sun Room then links round to the fitted Kitchen with modern wall and base units and laminate work tops with access into a Conservatory lean to that then leads into the garden. Back to the inner hall on the ground floor 2 large En Suite double Bedrooms, the Master of which is to the rear of the property with a modern En Suite Shower Room the second of which is to the front with fitted double wardrobes with sliding doors that reveal a door leading to the modern En Suite Shower Room. In addition there is also a large Family Bathroom on the ground floor with double ended bath, shower cubicle, pedestal wash hand basin and W.C.