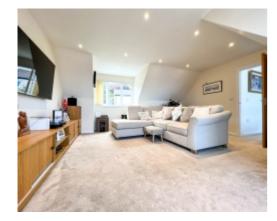

Upon entering the property is the spacious Entrance Hall with a turned staircase that leads up to the first floor, built in airing cupboard and storage cupboard in the hall that then leads into the ground floor of the home. Inner Hall that leads round to a Lounge/Snug with sliding patio doors providing panoramic views out to sea, off the Lounge are bifold doors leading into a generous sized Sun Room which has triple aspect windows and a large lantern skylight again with stunning views out towards Clay Head, across Laxey and out to sea. The Sun Room then links round to the fitted Kitchen with modern wall and base units and laminate work tops with access into a Conservatory lean to that then leads into the garden. Back to the inner hall on the ground floor 2 large En Suite double Bedrooms, the Master of which is to the rear of the property with a modern En Suite Shower Room the second of which is to the front with fitted double wardrobes with sliding doors that reveal a door leading to the modern En Suite Shower Room. In addition there is also a large Family Bathroom on the ground floor with double ended bath, shower cubicle, pedestal wash hand basin and W.C.