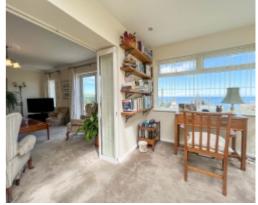

Upon entering the property is the spacious Entrance Hall with a turned staircase that leads up to the first floor, built in airing cupboard and storage cupboard in the hall that then leads into the ground floor of the home. Inner Hall that leads round to a Lounge/Snug with sliding patio doors providing panoramic views out to sea, off the Lounge are bifold doors leading into a generous sized Sun Room which has triple aspect windows and a large lantern skylight again with stunning views out towards Clay Head, across Laxey and out to sea. The Sun Room then links round to the fitted Kitchen with modern wall and base units and laminate work tops with access into a Conservatory lean to that then leads into the garden. Back to the inner hall on the ground floor 2 large En Suite double Bedrooms, the Master of which is to the rear of the property with a modern En Suite Shower Room the second of which is to the front with fitted double wardrobes with sliding doors that reveal a door leading to the modern En Suite Shower Room. In addition there is also a large Family Bathroom on the ground floor with double ended bath, shower cubicle, pedestal wash hand basin and W.C.