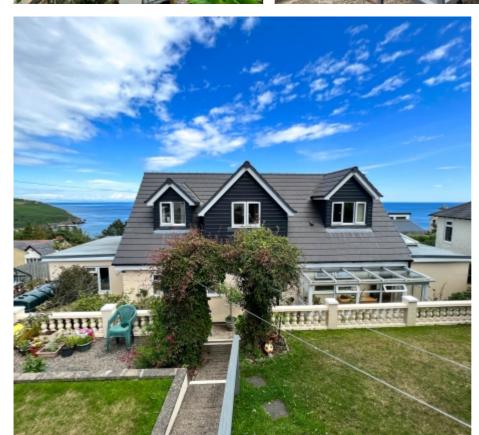

#### THE DESCRIPTION

- 5 Bedroom 3 Bathroom detached executive home situated in an elevated position
- Panoramic sea views across Laxey Bay stretching round to Clay Head
- Lounge, Kitchen, large Sun Room, lean to Conservatory
- Ground floor Master Bedroom with En Suite, further En Suite Bedroom and Family Bathroom
- First floor Galleried Landing, Bedrooms 4/5
- Detached tandem Garage and off road parking for 3-4 vehicles
- Mature gardens to the front and rear mainly lawned with large patio area at the front
- Oil fired central heating and uPVC double glazing throughout

#### THE PROPERTY

Black Grace Cowley are delighted to be able to offer this excellent example of an executive home situated in an elevated position with panoramic views in Laxey. The property itself has been maintained to an excellent standard throughout by the current owners, extended to create a generous living space ideal for a growing family looking to take advantage of Laxey's beach, primary school and local amenities. Ard Aalin can be accessed via a rear lane where there is off street parking for 3-4 vehicles and a detached tandem Garage with up and over door which can also be accessed on foot from the front via the tiered gardens which are mainly lawned with a large patio area leading up to the front door.