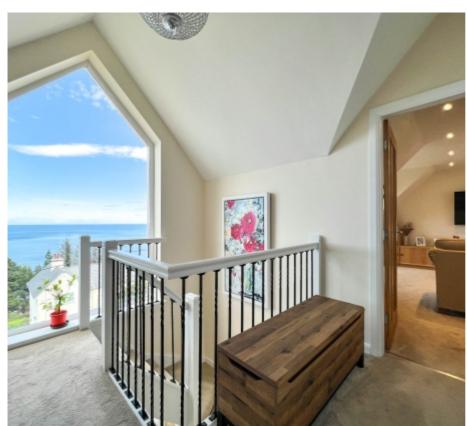

Taking the winding staircase up to the first floor there is a full height floor to ceiling window taking in the views across Laxey Bay, off this landing you have a Bedroom 3 which is a large double room with dual aspect windows to both front and rear, Bedroom 4 is situated to the rear of the property again a good sized double bedroom and Bedroom 5 or what is currently being used as a first floor living space could be utilised to create a larger Master Bedroom on the first floor, alternatively it does act as a signature room with French patio doors leading onto a Juliette balcony with stunning views out to sea.