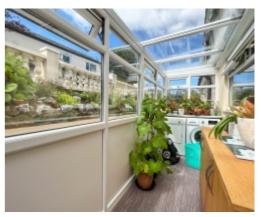

Upon entering the property is the spacious Entrance Hall with a turned staircase that leads up to the first floor, built in airing cupboard and storage cupboard in the hall that then leads into the ground floor of the home. Inner Hall that leads round to a Lounge/Snug with sliding patio doors providing panoramic views out to sea, off the Lounge are bifold doors leading into a generous sized Sun Room which has triple aspect windows and a large lantern skylight again with stunning views out towards Clay Head, across Laxey and out to sea. The Sun Room then links round to the fitted Kitchen with modern wall and base units and laminate work tops with access into a Conservatory lean to that then leads into the garden. Back to the inner hall on the ground floor 2 large En Suite double Bedrooms, the Master of which is to the rear of the property with a modern En Suite Shower Room the second of which is to the front with fitted double wardrobes with sliding doors that reveal a door leading to the modern En Suite Shower Room. In addition there is also a large Family Bathroom on the ground floor with double ended bath, shower cubicle, pedestal wash hand basin and W.C.