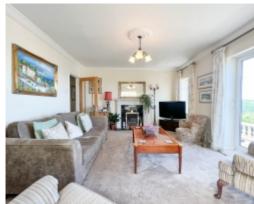

Upon entering the property is the spacious Entrance Hall with a turned staircase that leads up to the first floor, built in airing cupboard and storage cupboard in the hall that then leads into the ground floor of the home. Inner Hall that leads round to a Lounge/Snug with sliding patio doors providing panoramic views out to sea, off the Lounge are bifold doors leading into a generous sized Sun Room which has triple aspect windows and a large lantern skylight again with stunning views out towards Clay Head, across Laxey and out to sea. The Sun Room then links round to the fitted Kitchen with modern wall and base units and laminate work tops with access into a Conservatory lean to that then leads into the garden. Back to the inner hall on the ground floor 2 large En Suite double Bedrooms, the Master of which is to the rear of the property with a modern En Suite Shower Room the second of which is to the front with fitted double wardrobes with sliding doors that reveal a door leading to the modern En Suite Shower Room. In addition there is also a large Family Bathroom on the ground floor with double ended bath, shower cubicle, pedestal wash hand basin and W.C.