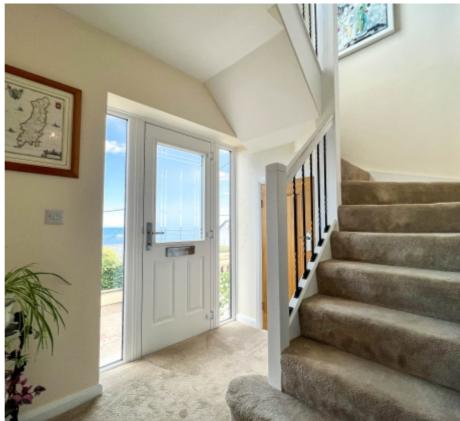

Upon entering the property is the spacious Entrance Hall with a turned staircase that leads up to the first floor, built in airing cupboard and storage cupboard in the hall that then leads into the ground floor of the home. Inner Hall that leads round to a Lounge/Snug with sliding patio doors providing panoramic views out to sea, off the Lounge are bifold doors leading into a generous sized Sun Room which has triple aspect windows and a large lantern skylight again with stunning views out towards Clay Head, across Laxey and out to sea. The Sun Room then links round to the fitted Kitchen with modern wall and base units and laminate work tops with access into a Conservatory lean to that then leads into the garden. Back to the inner hall on the ground floor 2 large En Suite double Bedrooms, the Master of which is to the rear of the property with a modern En Suite Shower Room the second of which is to the front with fitted double wardrobes with sliding doors that reveal a door leading to the modern En Suite Shower Room. In addition there is also a large Family Bathroom on the ground floor with double ended bath, shower cubicle, pedestal wash hand basin and W.C.