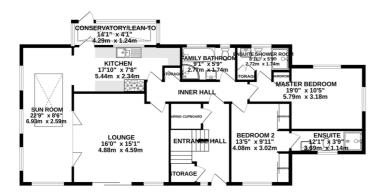

#### **FLOORPLAN**

1ST FLOOR 664 sq.ft. (61.7 sq.m.) approx.

TOTAL FLOOR AREA: 2221 sq.ft. (206.4 sq.m.) approx.

Whilst every attempt has been made to ensure the accuracy of the floorplan contained here, measurements of doors, windows, rooms and any other terms are approximate and no responsibility is taken for any error, prospective purchaser. The services, systems and appliances shown have not been tested and no guarantee as to their operability or efficiency can be given.

Upon entering the property is the spacious Entrance Hall with a turned staircase that leads up to the first floor, built in airing cupboard and storage cupboard in the hall that then leads into the ground floor of the home. Inner Hall that leads round to a Lounge/Snug with sliding patio doors providing panoramic views out to sea, off the Lounge are bifold doors leading into a generous sized Sun Room which has triple aspect windows and a large lantern skylight again with stunning views out towards Clay Head, across Laxey and out to sea. The Sun Room then links round to the fitted Kitchen with modern wall and base units and laminate work tops with access into a Conservatory lean to that then leads into the garden. Back to the inner hall on the ground floor 2 large En Suite double Bedrooms, the Master of which is to the rear of the property with a modern En Suite Shower Room the second of which is to the front with fitted double wardrobes with sliding doors that reveal a door leading to the modern En Suite Shower Room. In addition there is also a large Family Bathroom on the ground floor with double ended bath, shower cubicle, pedestal wash hand basin and W.C.