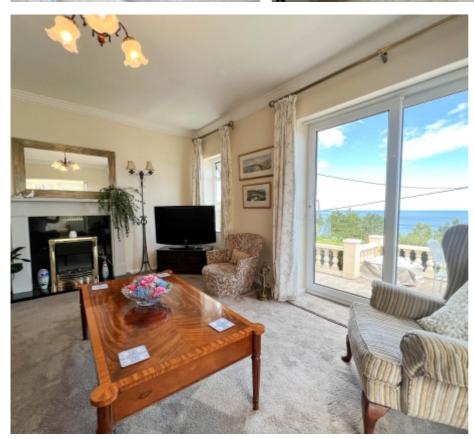

Upon entering the property is the spacious Entrance Hall with a turned staircase that leads up to the first floor, built in airing cupboard and storage cupboard in the hall that then leads into the ground floor of the home. Inner Hall that leads round to a Lounge/Snug with sliding patio doors providing panoramic views out to sea, off the Lounge are bifold doors leading into a generous sized Sun Room which has triple aspect windows and a large lantern skylight again with stunning views out towards Clay Head, across Laxey and out to sea. The Sun Room then links round to the fitted Kitchen with modern wall and base units and laminate work tops with access into a Conservatory lean to that then leads into the garden. Back to the inner hall on the ground floor 2 large En Suite double Bedrooms, the Master of which is to the rear of the property with a modern En Suite Shower Room the second of which is to the front with fitted double wardrobes with sliding doors that reveal a door leading to the modern En Suite Shower Room. In addition there is also a large Family Bathroom on the ground floor with double ended bath, shower cubicle, pedestal wash hand basin and W.C.