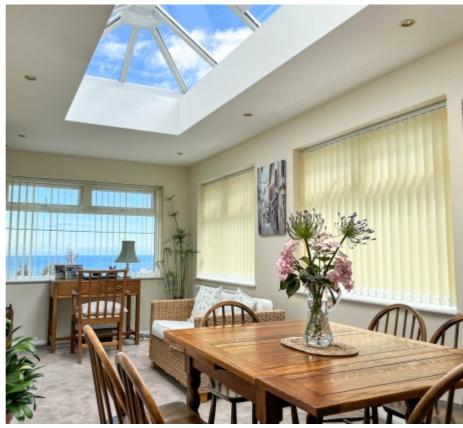

Upon entering the property is the spacious Entrance Hall with a turned staircase that leads up to the first floor, built in airing cupboard and storage cupboard in the hall that then leads into the ground floor of the home. Inner Hall that leads round to a Lounge/Snug with sliding patio doors providing panoramic views out to sea, off the Lounge are bifold doors leading into a generous sized Sun Room which has triple aspect windows and a large lantern skylight again with stunning views out towards Clay Head, across Laxey and out to sea. The Sun Room then links round to the fitted Kitchen with modern wall and base units and laminate work tops with access into a Conservatory lean to that then leads into the garden. Back to the inner hall on the ground floor 2 large En Suite double Bedrooms, the Master of which is to the rear of the property with a modern En Suite Shower Room the second of which is to the front with fitted double wardrobes with sliding doors that reveal a door leading to the modern En Suite Shower Room. In addition there is also a large Family Bathroom on the ground floor with double ended bath, shower cubicle, pedestal wash hand basin and W.C.