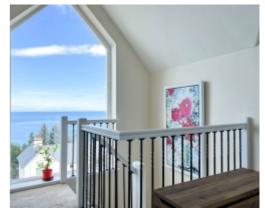

Taking the winding staircase up to the first floor there is a full height floor to ceiling window taking in the views across Laxey Bay, off this landing you have a Bedroom 3 which is a large double room with dual aspect windows to both front and rear, Bedroom 4 is situated to the rear of the property again a good sized double bedroom and Bedroom 5 or what is currently being used as a first floor living space could be utilised to create a larger Master Bedroom on the first floor, alternatively it does act as a signature room with French patio doors leading onto a Juliette balcony with stunning views out to sea.