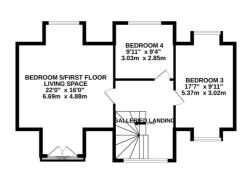

#### **FLOORPLAN**

1ST FLOOR 664 sq.ft. (61.7 sq.m.) approx.

TOTAL FLOOR AREA: 2221 sq.ft. (206.4 sq.m.) approx.

Whilst every attempt has been made to ensure the accuracy of the floorplan contained here, measurements of doors, windows, rooms and any other terms are approximate and no responsibility is taken for any error, prospective purchaser. The services, systems and appliances shown have not been tested and no guarantee as to their operability or efficiency can be given.

Taking the winding staircase up to the first floor there is a full height floor to ceiling window taking in the views across Laxey Bay, off this landing you have a Bedroom 3 which is a large double room with dual aspect windows to both front and rear, Bedroom 4 is situated to the rear of the property again a good sized double bedroom and Bedroom 5 or what is currently being used as a first floor living space could be utilised to create a larger Master Bedroom on the first floor, alternatively it does act as a signature room with French patio doors leading onto a Juliette balcony with stunning views out to sea.