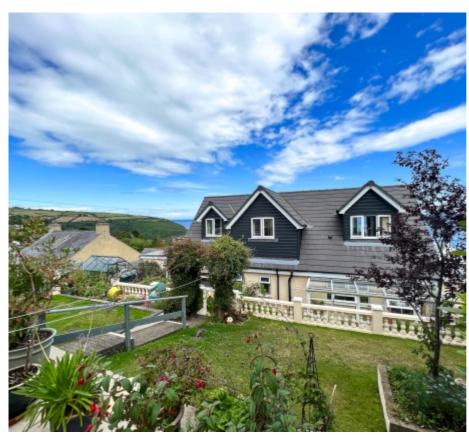

#### THE DESCRIPTION

- 5 Bedroom 3 Bathroom detached executive home situated in an elevated position
- Panoramic sea views across Laxey Bay stretching round to Clay Head
- Lounge, Kitchen, large Sun Room, lean to Conservatory
- Ground floor Master Bedroom with En Suite, further En Suite Bedroom and Family Bathroom
- First floor Galleried Landing, Bedrooms 4/5
- Detached tandem Garage and off road parking for 3-4 vehicles
- Mature gardens to the front and rear mainly lawned with large patio area at the front
- Oil fired central heating and uPVC double glazing throughout

#### THE PROPERTY

Black Grace Cowley are delighted to be able to offer this excellent example of an executive home situated in an elevated position with panoramic views in Laxey. The property itself has been maintained to an excellent standard throughout by the current owners, extended to create a generous living space ideal for a growing family looking to take advantage of Laxey's beach, primary school and local amenities. Ard Aalin can be accessed via a rear lane where there is off street parking for 3-4 vehicles and a detached tandem Garage with up and over door which can also be accessed on foot from the front via the tiered gardens which are mainly lawned with a large patio area leading up to the front door.

Ard Aalin, surrounded by its own gardens, to the front there is a lower tiered lawned area which then leads up to the second tier with a footpath taking you up to a large patio area that stretches across the front of the house. There is access up both sides to the working garden at the rear with Greenhouse and vegetable bed. An additional lawned area stretching across the back of the property's plot leading up to an additional patio are with stunning sea views which is situated just off the tandem garage. Viewing highly recommended.