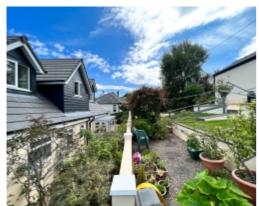

Ard Aalin, surrounded by its own gardens, to the front there is a lower tiered lawned area which then leads up to the second tier with a footpath taking you up to a large patio area that stretches across the front of the house. There is access up both sides to the working garden at the rear with Greenhouse and vegetable bed. An additional lawned area stretching across the back of the property's plot leading up to an additional patio are with stunning sea views which is situated just off the tandem garage. Viewing highly recommended.