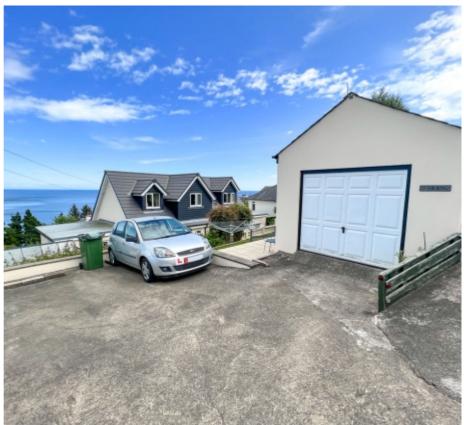

#### THE DESCRIPTION

- 5 Bedroom 3 Bathroom detached executive home situated in an elevated position
- Panoramic sea views across Laxey Bay stretching round to Clay Head
- Lounge, Kitchen, large Sun Room, lean to Conservatory
- Ground floor Master Bedroom with En Suite, further En Suite Bedroom and Family Bathroom
- First floor Galleried Landing, Bedrooms 4/5
- Detached tandem Garage and off road parking for 3-4 vehicles
- Mature gardens to the front and rear mainly lawned with large patio area at the front
- Oil fired central heating and uPVC double glazing throughout

#### THE PROPERTY

Black Grace Cowley are delighted to be able to offer this excellent example of an executive home situated in an elevated position with panoramic views in Laxey. The property itself has been maintained to an excellent standard throughout by the current owners, extended to create a generous living space ideal for a growing family looking to take advantage of Laxey's beach, primary school and local amenities. Ard Aalin can be accessed via a rear lane where there is off street parking for 3-4 vehicles and a detached tandem Garage with up and over door which can also be accessed on foot from the front via the tiered gardens which are mainly lawned with a large patio area leading up to the front door.

Ard Aalin, surrounded by its own gardens, to the front there is a lower tiered lawned area which then leads up to the second tier with a footpath taking you up to a large patio area that stretches across the front of the house. There is access up both sides to the working garden at the rear with Greenhouse and vegetable bed. An additional lawned area stretching across the back of the property's plot leading up to an additional patio are with stunning sea views which is situated just off the tandem garage. Viewing highly recommended.