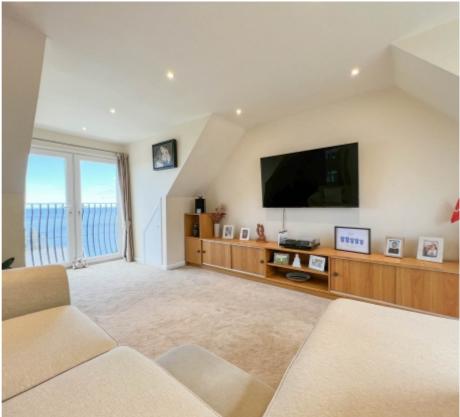

Upon entering the property is the spacious Entrance Hall with a turned staircase that leads up to the first floor, built in airing cupboard and storage cupboard in the hall that then leads into the ground floor of the home. Inner Hall that leads round to a Lounge/Snug with sliding patio doors providing panoramic views out to sea, off the Lounge are bifold doors leading into a generous sized Sun Room which has triple aspect windows and a large lantern skylight again with stunning views out towards Clay Head, across Laxey and out to sea. The Sun Room then links round to the fitted Kitchen with modern wall and base units and laminate work tops with access into a Conservatory lean to that then leads into the garden. Back to the inner hall on the ground floor 2 large En Suite double Bedrooms, the Master of which is to the rear of the property with a modern En Suite Shower Room the second of which is to the front with fitted double wardrobes with sliding doors that reveal a door leading to the modern En Suite Shower Room. In addition there is also a large Family Bathroom on the ground floor with double ended bath, shower cubicle, pedestal wash hand basin and W.C.

Taking the winding staircase up to the first floor there is a full height floor to ceiling window taking in the views across Laxey Bay, off this landing you have a Bedroom 3 which is a large double room with dual aspect windows to both front and rear, Bedroom 4 is situated to the rear of the property again a good sized double bedroom and Bedroom 5 or what is currently being used as a first floor living space could be utilised to create a larger Master Bedroom on the first floor, alternatively it does act as a signature room with French patio doors leading onto a Juliette balcony with stunning views out to sea.