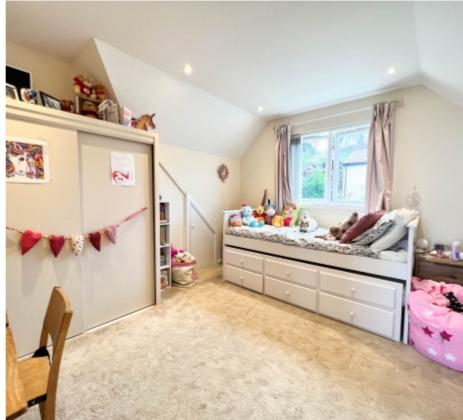

Taking the winding staircase up to the first floor there is a full height floor to ceiling window taking in the views across Laxey Bay, off this landing you have a Bedroom 3 which is a large double room with dual aspect windows to both front and rear, Bedroom 4 is situated to the rear of the property again a good sized double bedroom and Bedroom 5 or what is currently being used as a first floor living space could be utilised to create a larger Master Bedroom on the first floor, alternatively it does act as a signature room with French patio doors leading onto a Juliette balcony with stunning views out to sea.