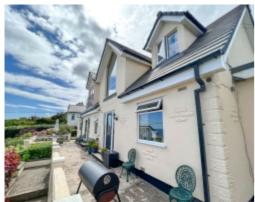

Ard Aalin, surrounded by its own gardens, to the front there is a lower tiered lawned area which then leads up to the second tier with a footpath taking you up to a large patio area that stretches across the front of the house. There is access up both sides to the working garden at the rear with Greenhouse and vegetable bed. An additional lawned area stretching across the back of the property's plot leading up to an additional patio are with stunning sea views which is situated just off the tandem garage. Viewing highly recommended.