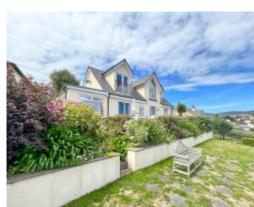

Ard Aalin, surrounded by its own gardens, to the front there is a lower tiered lawned area which then leads up to the second tier with a footpath taking you up to a large patio area that stretches across the front of the house. There is access up both sides to the working garden at the rear with Greenhouse and vegetable bed. An additional lawned area stretching across the back of the property's plot leading up to an additional patio are with stunning sea views which is situated just off the tandem garage. Viewing highly recommended.