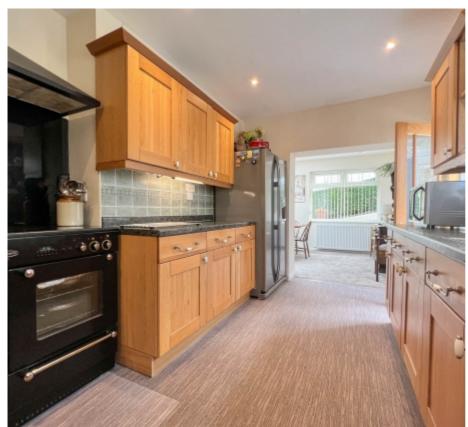

Upon entering the property is the spacious Entrance Hall with a turned staircase that leads up to the first floor, built in airing cupboard and storage cupboard in the hall that then leads into the ground floor of the home. Inner Hall that leads round to a Lounge/Snug with sliding patio doors providing panoramic views out to sea, off the Lounge are bifold doors leading into a generous sized Sun Room which has triple aspect windows and a large lantern skylight again with stunning views out towards Clay Head, across Laxey and out to sea. The Sun Room then links round to the fitted Kitchen with modern wall and base units and laminate work tops with access into a Conservatory lean to that then leads into the garden. Back to the inner hall on the ground floor 2 large En Suite double Bedrooms, the Master of which is to the rear of the property with a modern En Suite Shower Room the second of which is to the front with fitted double wardrobes with sliding doors that reveal a door leading to the modern En Suite Shower Room. In addition there is also a large Family Bathroom on the ground floor with double ended bath, shower cubicle, pedestal wash hand basin and W.C.