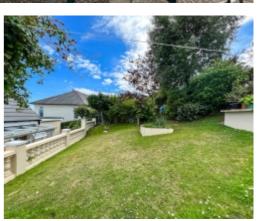

Ard Aalin, surrounded by its own gardens, to the front there is a lower tiered lawned area which then leads up to the second tier with a footpath taking you up to a large patio area that stretches across the front of the house. There is access up both sides to the working garden at the rear with Greenhouse and vegetable bed. An additional lawned area stretching across the back of the property's plot leading up to an additional patio are with stunning sea views which is situated just off the tandem garage. Viewing highly recommended.