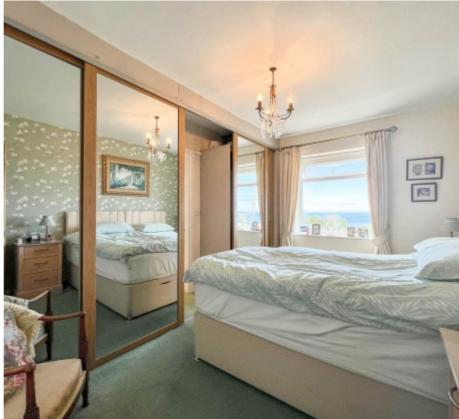

Upon entering the property is the spacious Entrance Hall with a turned staircase that leads up to the first floor, built in airing cupboard and storage cupboard in the hall that then leads into the ground floor of the home. Inner Hall that leads round to a Lounge/Snug with sliding patio doors providing panoramic views out to sea, off the Lounge are bifold doors leading into a generous sized Sun Room which has triple aspect windows and a large lantern skylight again with stunning views out towards Clay Head, across Laxey and out to sea. The Sun Room then links round to the fitted Kitchen with modern wall and base units and laminate work tops with access into a Conservatory lean to that then leads into the garden. Back to the inner hall on the ground floor 2 large En Suite double Bedrooms, the Master of which is to the rear of the property with a modern En Suite Shower Room the second of which is to the front with fitted double wardrobes with sliding doors that reveal a door leading to the modern En Suite Shower Room. In addition there is also a large Family Bathroom on the ground floor with double ended bath, shower cubicle, pedestal wash hand basin and W.C.