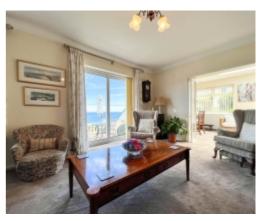

Upon entering the property is the spacious Entrance Hall with a turned staircase that leads up to the first floor, built in airing cupboard and storage cupboard in the hall that then leads into the ground floor of the home. Inner Hall that leads round to a Lounge/Snug with sliding patio doors providing panoramic views out to sea, off the Lounge are bifold doors leading into a generous sized Sun Room which has triple aspect windows and a large lantern skylight again with stunning views out towards Clay Head, across Laxey and out to sea. The Sun Room then links round to the fitted Kitchen with modern wall and base units and laminate work tops with access into a Conservatory lean to that then leads into the garden. Back to the inner hall on the ground floor 2 large En Suite double Bedrooms, the Master of which is to the rear of the property with a modern En Suite Shower Room the second of which is to the front with fitted double wardrobes with sliding doors that reveal a door leading to the modern En Suite Shower Room. In addition there is also a large Family Bathroom on the ground floor with double ended bath, shower cubicle, pedestal wash hand basin and W.C.