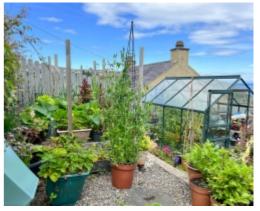

Ard Aalin, surrounded by its own gardens, to the front there is a lower tiered lawned area which then leads up to the second tier with a footpath taking you up to a large patio area that stretches across the front of the house. There is access up both sides to the working garden at the rear with Greenhouse and vegetable bed. An additional lawned area stretching across the back of the property's plot leading up to an additional patio are with stunning sea views which is situated just off the tandem garage. Viewing highly recommended.