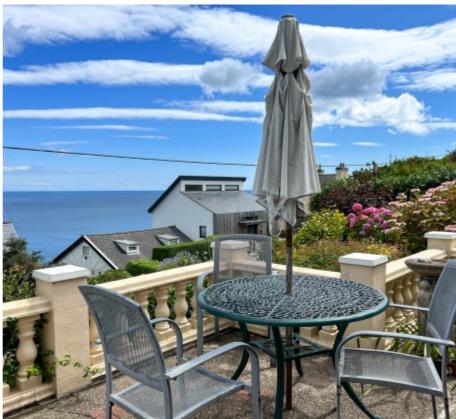

#### THE DESCRIPTION

- 5 Bedroom 3 Bathroom detached executive home situated in an elevated position
- Panoramic sea views across Laxey Bay stretching round to Clay Head
- Lounge, Kitchen, large Sun Room, lean to Conservatory
- Ground floor Master Bedroom with En Suite, further En Suite Bedroom and Family Bathroom
- First floor Galleried Landing, Bedrooms 4/5
- Detached tandem Garage and off road parking for 3-4 vehicles
- Mature gardens to the front and rear mainly lawned with large patio area at the front
- Oil fired central heating and uPVC double glazing throughout

#### THE PROPERTY

Black Grace Cowley are delighted to be able to offer this excellent example of an executive home situated in an elevated position with panoramic views in Laxey. The property itself has been maintained to an excellent standard throughout by the current owners, extended to create a generous living space ideal for a growing family looking to take advantage of Laxey's beach, primary school and local amenities. Ard Aalin can be accessed via a rear lane where there is off street parking for 3-4 vehicles and a detached tandem Garage with up and over door which can also be accessed on foot from the front via the tiered gardens which are mainly lawned with a large patio area leading up to the front door.

Ard Aalin, surrounded by its own gardens, to the front there is a lower tiered lawned area which then leads up to the second tier with a footpath taking you up to a large patio area that stretches across the front of the house. There is access up both sides to the working garden at the rear with Greenhouse and vegetable bed. An additional lawned area stretching across the back of the property's plot leading up to an additional patio are with stunning sea views which is situated just off the tandem garage. Viewing highly recommended.