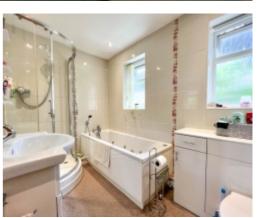

Upon entering the property is the spacious Entrance Hall with a turned staircase that leads up to the first floor, built in airing cupboard and storage cupboard in the hall that then leads into the ground floor of the home. Inner Hall that leads round to a Lounge/Snug with sliding patio doors providing panoramic views out to sea, off the Lounge are bifold doors leading into a generous sized Sun Room which has triple aspect windows and a large lantern skylight again with stunning views out towards Clay Head, across Laxey and out to sea. The Sun Room then links round to the fitted Kitchen with modern wall and base units and laminate work tops with access into a Conservatory lean to that then leads into the garden. Back to the inner hall on the ground floor 2 large En Suite double Bedrooms, the Master of which is to the rear of the property with a modern En Suite Shower Room the second of which is to the front with fitted double wardrobes with sliding doors that reveal a door leading to the modern En Suite Shower Room. In addition there is also a large Family Bathroom on the ground floor with double ended bath, shower cubicle, pedestal wash hand basin and W.C.