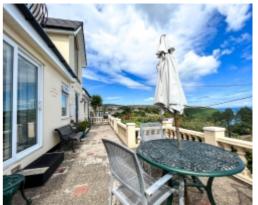

Ard Aalin, surrounded by its own gardens, to the front there is a lower tiered lawned area which then leads up to the second tier with a footpath taking you up to a large patio area that stretches across the front of the house. There is access up both sides to the working garden at the rear with Greenhouse and vegetable bed. An additional lawned area stretching across the back of the property's plot leading up to an additional patio are with stunning sea views which is situated just off the tandem garage. Viewing highly recommended.