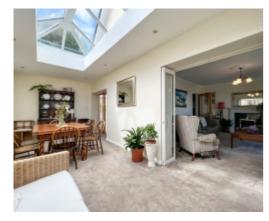

Upon entering the property is the spacious Entrance Hall with a turned staircase that leads up to the first floor, built in airing cupboard and storage cupboard in the hall that then leads into the ground floor of the home. Inner Hall that leads round to a Lounge/Snug with sliding patio doors providing panoramic views out to sea, off the Lounge are bifold doors leading into a generous sized Sun Room which has triple aspect windows and a large lantern skylight again with stunning views out towards Clay Head, across Laxey and out to sea. The Sun Room then links round to the fitted Kitchen with modern wall and base units and laminate work tops with access into a Conservatory lean to that then leads into the garden. Back to the inner hall on the ground floor 2 large En Suite double Bedrooms, the Master of which is to the rear of the property with a modern En Suite Shower Room the second of which is to the front with fitted double wardrobes with sliding doors that reveal a door leading to the modern En Suite Shower Room. In addition there is also a large Family Bathroom on the ground floor with double ended bath, shower cubicle, pedestal wash hand basin and W.C.