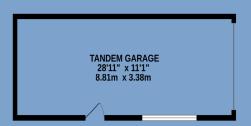

- First floor Galleried Landing, Bedrooms 4/5
- Detached tandem Garage and off road parking for 3-4 vehicles
- Mature gardens to the front and rear mainly lawned with large patio area at the front
- Oil fired central heating and uPVC double glazing throughout

## BLACK GRACE COWLEY

GROUND FLOOR 1557 sq.ft. (144.7 sq.m.) approx.

1ST FLOOR 664 sq.ft. (61.7 sq.m.) approx.

## TOTAL FLOOR AREA: 2221 sq.ft. (206.4 sq.m.) approx.

Whilst every attempt has been made to ensure the accuracy of the floorplan contained here, measurements of doors, windows, rooms and any other items are approximate and no responsibility is taken for any error, omission or mis-statement. This plan is for illustrative purposes only and should be used as such by any prospective purchaser. The services, systems and appliances shown have not been tested and no guarantee as to their operability or efficiency can be given.