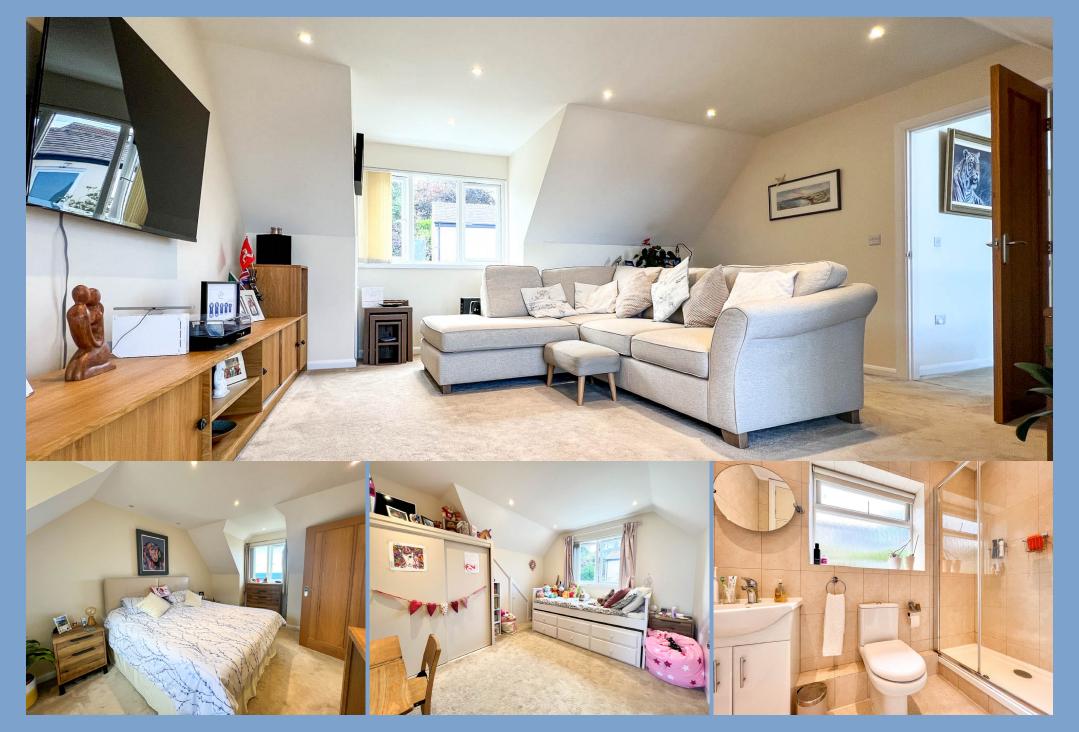

In addition there is also a large Family Bathroom on the ground floor with double ended bath, shower cubicle, pedestal wash hand basin and W.C.

Taking the winding staircase up to the first floor there is a full height floor to ceiling window taking in the views across Laxey Bay, off this landing you have a Bedroom 3 which is a large double room with dual aspect windows to both front and rear, Bedroom 4 is situated to the rear of the property again a good sized double bedroom and Bedroom 5 or what is currently being used as a first floor living space could be utilised to create a larger Master Bedroom on the first floor, alternatively it does act as a signature room with French patio doors leading onto a Juliette balcony with stunning views out to sea.