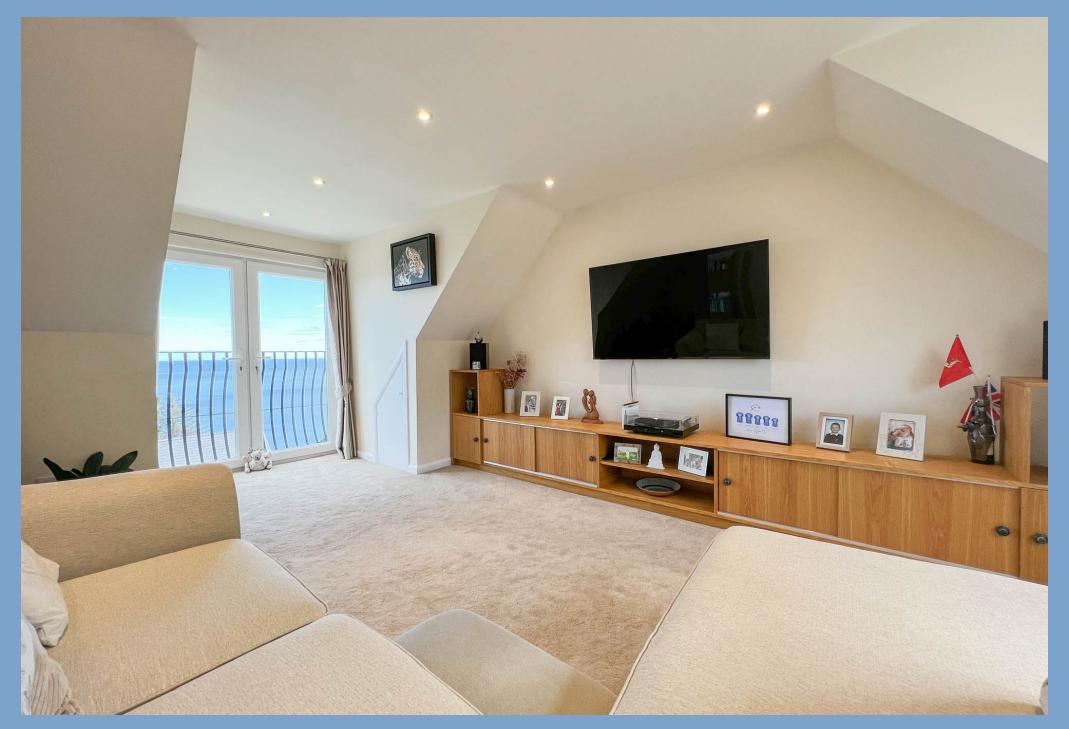

In addition there is also a large Family Bathroom on the ground floor with double ended bath, shower cubicle, pedestal wash hand basin and W.C.

Taking the winding staircase up to the first floor there is a full height floor to ceiling window taking in the views across Laxey Bay, off this landing you have a Bedroom 3 which is a large double room with dual aspect windows to both front and rear, Bedroom 4 is situated to the rear of the property again a good sized double bedroom and Bedroom 5 or what is currently being used as a first floor living space could be utilised to create a larger Master Bedroom on the first floor, alternatively it does act as a signature room with French patio doors leading onto a Juliette balcony with stunning views out to sea.