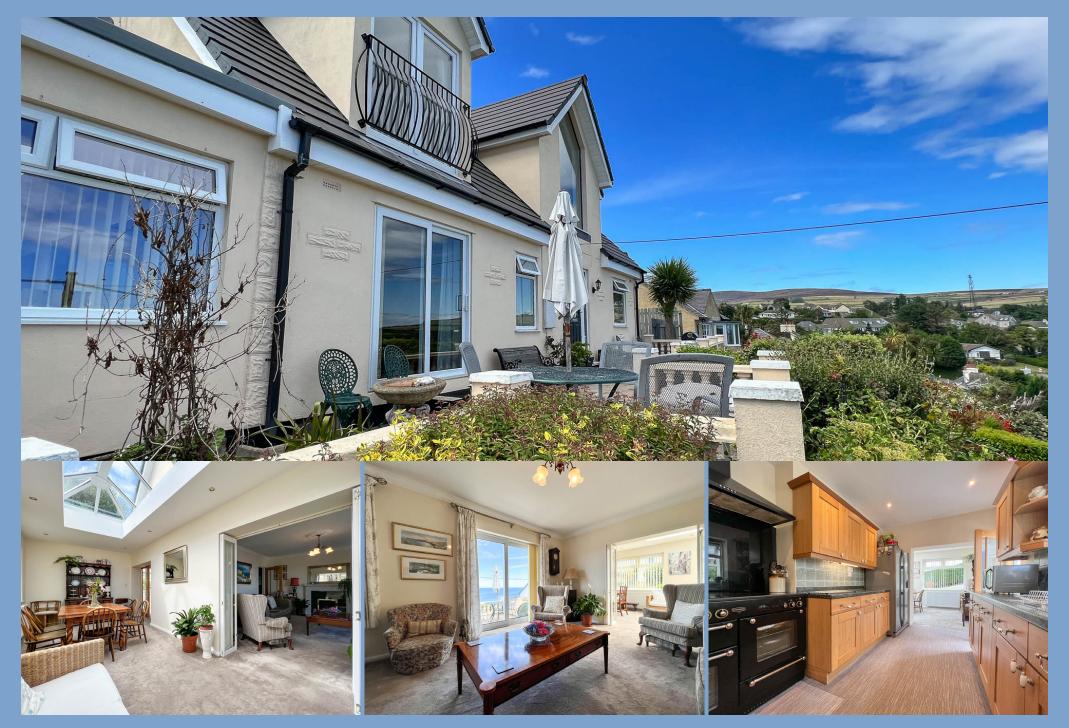

Upon entering the property is the spacious Entrance Hall with a turned staircase that leads up to the first floor, built in airing cupboard and storage cupboard in the hall that then leads into the ground floor of the home.

Inner Hall that leads round to a Lounge/Snug with sliding patio doors providing panoramic views out to sea, off the Lounge are bifold doors leading into a generous sized Sun Room which has triple aspect windows and a large lantern skylight again with stunning views out towards Clay Head, across Laxey and out to sea.

The Sun Room then links round to the fitted Kitchen with modern wall and base units and laminate work tops with access into a Conservatory lean to that then leads into the garden. Back to the inner hall on the ground floor 2 large En Suite double Bedrooms, the Master of which is to the rear of the property with a modern En Suite Shower Room the second of which is to the front with fitted double wardrobes with sliding doors that reveal a door leading to the modern En Suite Shower Room.