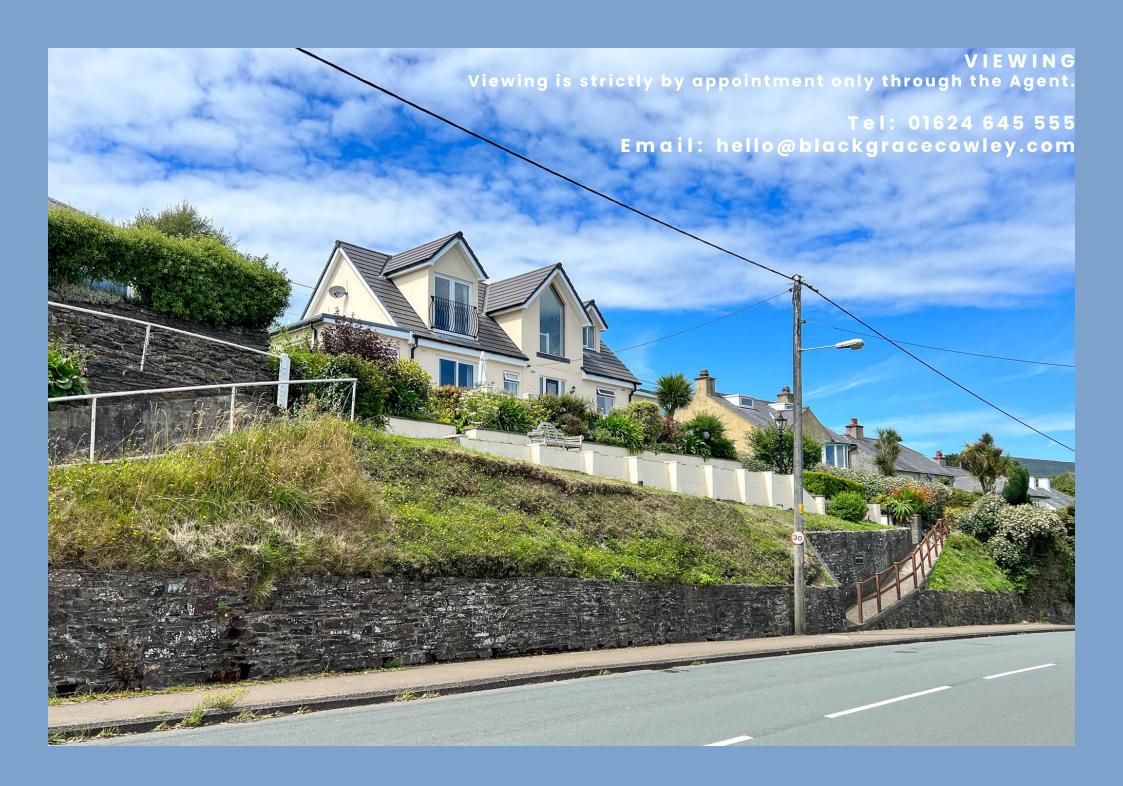

## AARD AALINN

Black Grace Cowley are delighted to be able to offer this excellent example of an executive home situated in an elevated position with panoramic views in Laxey. The property itself has been maintained to an excellent standard throughout by the current owners, extended to create a generous living space ideal for a growing family looking to take advantage of Laxey's beach, primary school and local amenities.

Ard Aalin can be accessed via a rear lane where there is off street parking for 3-4 vehicles and a detached tandem Garage with up and over door which can also be accessed on foot from the front via the tiered gardens which are mainly lawned with a large patio area leading up to the front door.

Ard Aalin, surrounded by its own gardens, to the front there is a lower tiered lawned area which then leads up to the second tier with a footpath taking you up to a large patio area that stretches across the front of the house. There is access up both sides to the working garden at the rear with Greenhouse and vegetable bed.