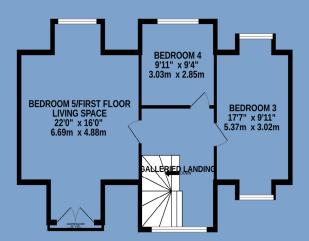

- First floor Galleried Landing, Bedrooms 4/5
- Detached tandem Garage and off road parking for 3-4 vehicles
- Mature gardens to the front and rear mainly lawned with large patio area at the front
- Oil fired central heating and uPVC double glazing throughout

In addition there is also a large Family Bathroom on the ground floor with double ended bath, shower cubicle, pedestal wash hand basin and W.C.

Taking the winding staircase up to the first floor there is a full height floor to ceiling window taking in the views across Laxey Bay, off this landing you have a Bedroom 3 which is a large double room with dual aspect windows to both front and rear, Bedroom 4 is situated to the rear of the property again a good sized double bedroom and Bedroom 5 or what is currently being used as a first floor living space could be utilised to create a larger Master Bedroom on the first floor, alternatively it does act as a signature room with French patio doors leading onto a Juliette balcony with stunning views out to sea.

## BLACK GRACE COWLEY

GROUND FLOOR 1557 sq.ft. (144.7 sq.m.) approx.

1ST FLOOR 664 sq.ft. (61.7 sq.m.) approx.

## TOTAL FLOOR AREA: 2221 sq.ft. (206.4 sq.m.) approx.

Whilst every attempt has been made to ensure the accuracy of the floorplan contained here, measurements of doors, windows, rooms and any other items are approximate and no responsibility is taken for any error, omission or mis-statement. This plan is for illustrative purposes only and should be used as such by any prospective purchaser. The services, systems and appliances shown have not been tested and no guarantee as to their operability or efficiency can be given.