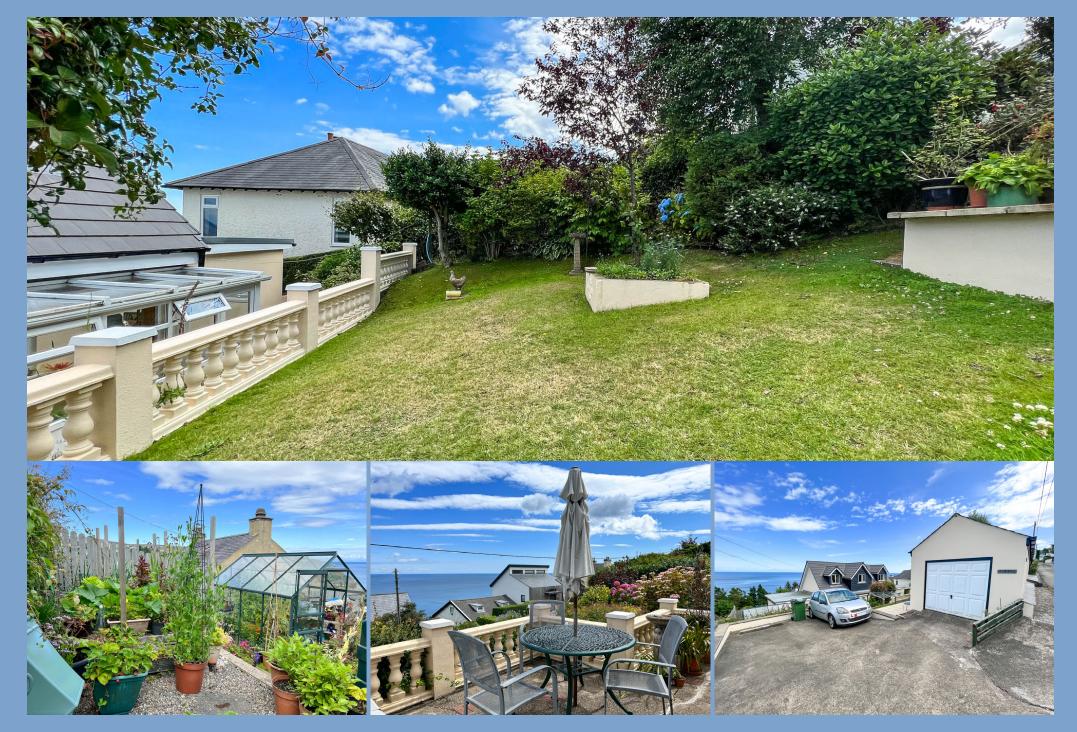

Ard Aalin, surrounded by its own gardens, to the front there is a lower tiered lawned area which then leads up to the second tier with a footpath taking you up to a large patio area that stretches across the front of the house. There is access up both sides to the working garden at the rear with Greenhouse and vegetable bed.

An additional lawned area stretching across the back of the property's plot leading up to an additional patio are with stunning sea views which is situated just off the tandem garage.

Viewing highly recommended.

Ard Aalin can be accessed via a rear lane where there is off street parking for 3-4 vehicles and a detached tandem Garage with up and over door which can also be accessed on foot from the front via the tiered gardens which are mainly lawned with a large patio area leading up to the front door.