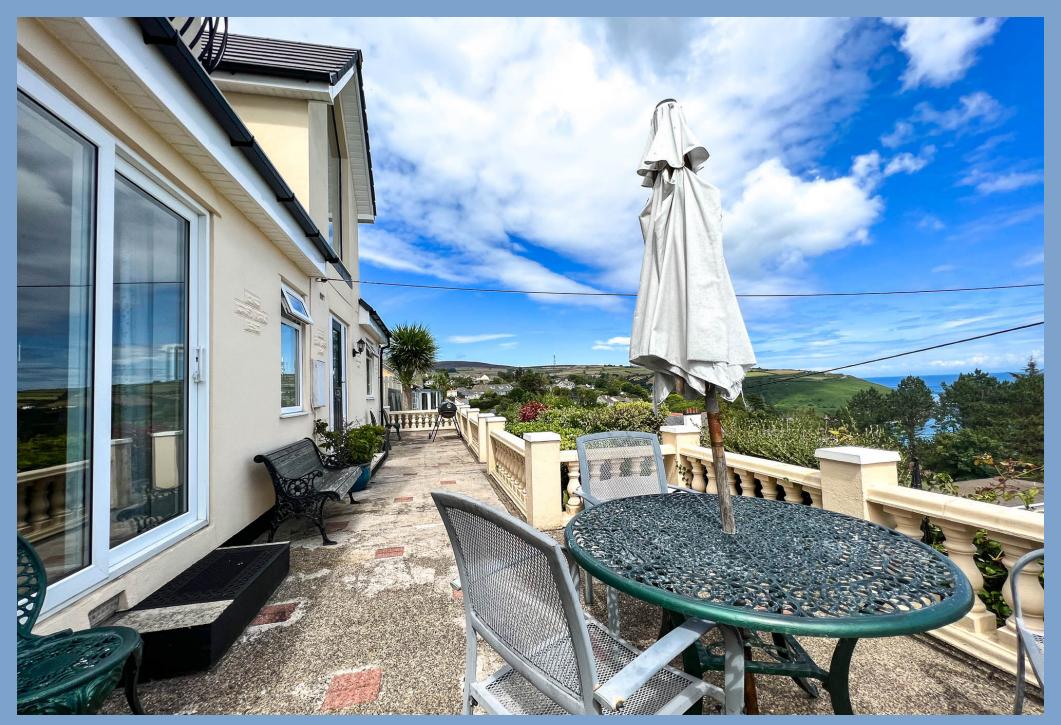

Ard Aalin, surrounded by its own gardens, to the front there is a lower tiered lawned area which then leads up to the second tier with a footpath taking you up to a large patio area that stretches across the front of the house. There is access up both sides to the working garden at the rear with Greenhouse and vegetable bed.

An additional lawned area stretching across the back of the property's plot leading up to an additional patio are with stunning sea views which is situated just off the tandem garage.

Viewing highly recommended.