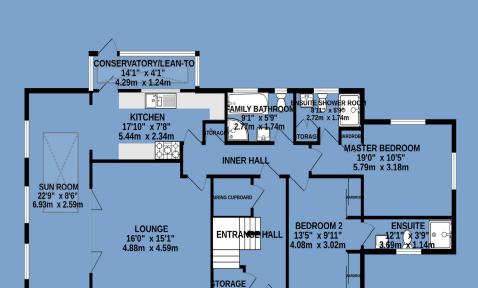

Upon entering the property is the spacious Entrance Hall with a turned staircase that leads up to the first floor, built in airing cupboard and storage cupboard in the hall that then leads into the ground floor of the home.

Inner Hall that leads round to a Lounge/Snug with sliding patio doors providing panoramic views out to sea, off the Lounge are bifold doors leading into a generous sized Sun Room which has triple aspect windows and a large lantern skylight again with stunning views out towards Clay Head, across Laxey and out to sea.

The Sun Room then links round to the fitted Kitchen with modern wall and base units and laminate work tops with access into a Conservatory lean to that then leads into the garden. Back to the inner hall on the ground floor 2 large En Suite double Bedrooms, the Master of which is to the rear of the property with a modern En Suite Shower Room the second of which is to the front with fitted double wardrobes with sliding doors that reveal a door leading to the modern En Suite Shower Room.

In addition there is also a large Family Bathroom on the ground floor with double ended bath, shower cubicle, pedestal wash hand basin and W.C.

Taking the winding staircase up to the first floor there is a full height floor to ceiling window taking in the views across Laxey Bay, off this landing you have a Bedroom 3 which is a large double room with dual aspect windows to both front and rear, Bedroom 4 is situated to the rear of the property again a good sized double bedroom and Bedroom 5 or what is currently being used as a first floor living space could be utilised to create a larger Master Bedroom on the first floor, alternatively it does act as a signature room with French patio doors leading onto a Juliette balcony with stunning views out to sea.

## BLACK GRACE COWLEY

GROUND FLOOR 1557 sq.ft. (144.7 sq.m.) approx.

1ST FLOOR 664 sq.ft. (61.7 sq.m.) approx.

## TOTAL FLOOR AREA: 2221 sq.ft. (206.4 sq.m.) approx.

Whilst every attempt has been made to ensure the accuracy of the floorplan contained here, measurements of doors, windows, rooms and any other items are approximate and no responsibility is taken for any error, omission or mis-statement. This plan is for illustrative purposes only and should be used as such by any prospective purchaser. The services, systems and appliances shown have not been tested and no guarantee as to their operability or efficiency can be given.