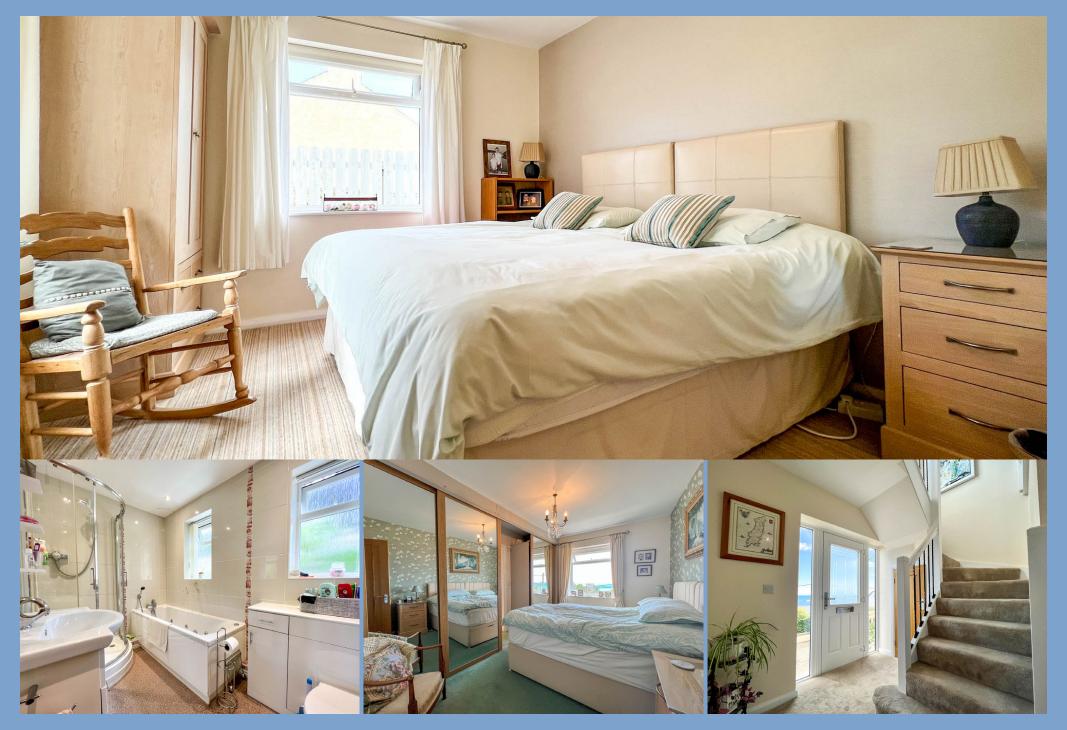

The Sun Room then links round to the fitted Kitchen with modern wall and base units and laminate work tops with access into a Conservatory lean to that then leads into the garden. Back to the inner hall on the ground floor 2 large En Suite double Bedrooms, the Master of which is to the rear of the property with a modern En Suite Shower Room the second of which is to the front with fitted double wardrobes with sliding doors that reveal a door leading to the modern En Suite Shower Room.

In addition there is also a large Family Bathroom on the ground floor with double ended bath, shower cubicle, pedestal wash hand basin and W.C.

Taking the winding staircase up to the first floor there is a full height floor to ceiling window taking in the views across Laxey Bay, off this landing you have a Bedroom 3 which is a large double room with dual aspect windows to both front and rear, Bedroom 4 is situated to the rear of the property again a good sized double bedroom and Bedroom 5 or what is currently being used as a first floor living space could be utilised to create a larger Master Bedroom on the first floor, alternatively it does act as a signature room with French patio doors leading onto a Juliette balcony with stunning views out to sea.