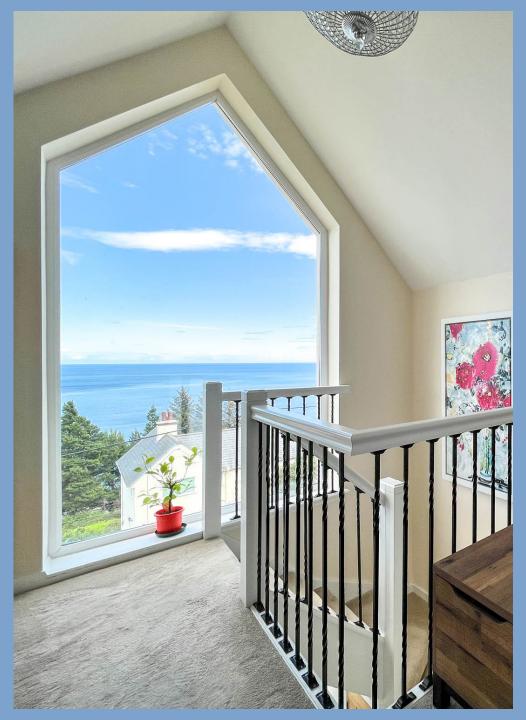

In addition there is also a large Family Bathroom on the ground floor with double ended bath, shower cubicle, pedestal wash hand basin and W.C.

Taking the winding staircase up to the first floor there is a full height floor to ceiling window taking in the views across Laxey Bay, off this landing you have a Bedroom 3 which is a large double room with dual aspect windows to both front and rear, Bedroom 4 is situated to the rear of the property again a good sized double bedroom and Bedroom 5 or what is currently being used as a first floor living space could be utilised to create a larger Master Bedroom on the first floor, alternatively it does act as a signature room with French patio doors leading onto a Juliette balcony with stunning views out to sea.